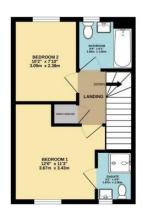

1ST FLOOR 321 sq.ft. (29.8 sq.m.) approx.

TOTAL FLOOR AREA 652 SQ 11 (60.5 50 m) happrox.

white over primary has been readed to visuant the accepting of the foreign contraval term, resourcement from a more primary of the foreign contraval term, resourcement and on respectively in the term are agreement and or respectively in takin for any for any participant of the contraval term of the primary of the contraval terms of the primary o