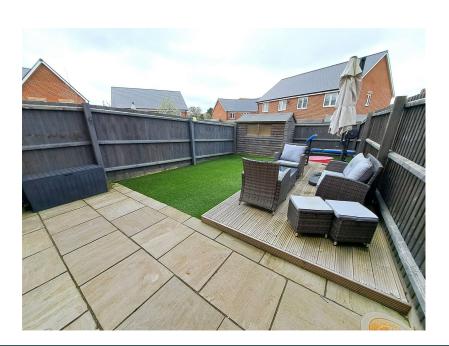

This five-year-old end terrace property is conveniently located within a short stroll from all local conveniences. Boasting a fitted kitchen with built in appliances, sitting room with French doors to the garden & two bedrooms, with master en-suite. Externally there is a low maintenance rear garden with raised decked area & allocated parking for two vehicles.