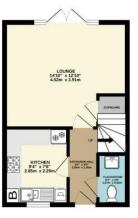

1ST FLOOR 321 sq.ft. (29.8 sq.m.) approx.

TOTAL FLOOR AREA 652 SQ 11 (60.5 50 m) happrox.

white over primary has been readed to visuant the accepting of the foreign contraval term, resourcement from a more primary of the foreign contraval term, resourcement and on respectively in the term are agreement and or respectively in takin for any for any participant of the contraval term of the primary of the contraval terms of the primary o