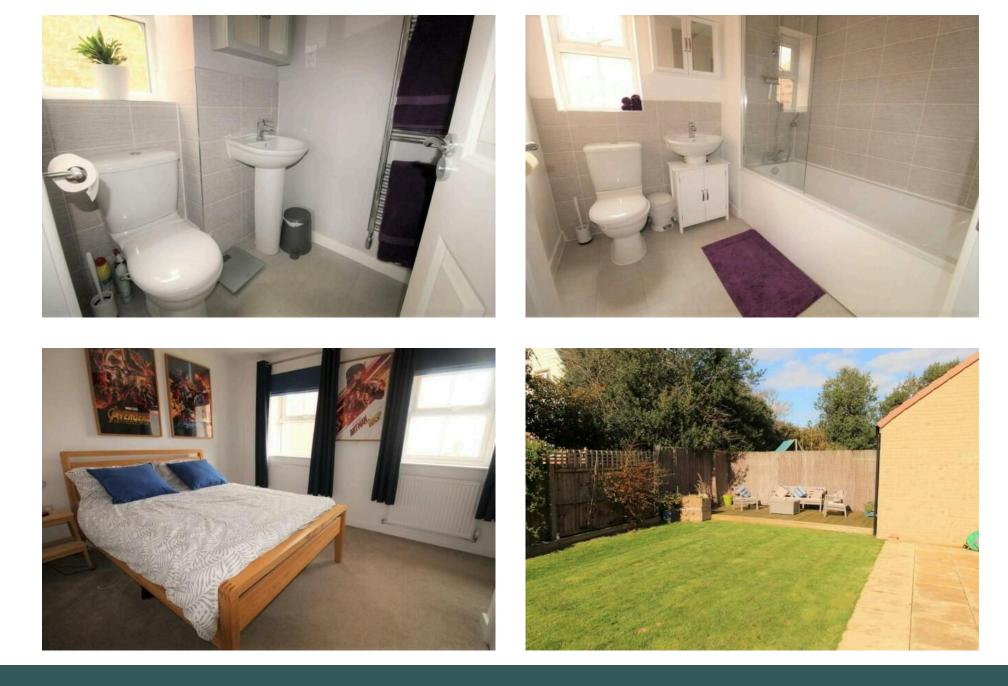

• Master En-Suite & Family

Oversized Single Garage with

Additional Eaves Storage

Cul-De-Sac of Only 3

Bathroom

Properties

DETACHED FAMILY HOME tucked away in a cul-de-sac of ONLY THREE PROPERTIES. Benefiting from SEPARATE RECEPTION ROOMS, study / home office, cloakroom, FULLY FITTED KITCHEN / BREAKFAST ROOM with separate utility. To the first floor are FOUR DOUBLE BEDROOMS with master EN-SUITE SHOWER ROOM & family bathroom. Externally there is a GOOD SIZE private rear garden, OVERSIZED SINGLE GARAGE with additional eaves storage & parking for 2 vehicles. NO FORWARD CHAIN.