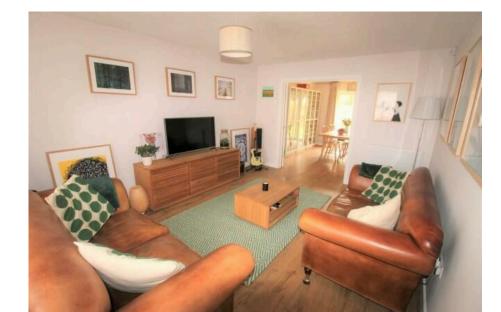

• Master En-Suite & Family

Oversized Single Garage with

Additional Eaves Storage

Cul-De-Sac of Only 3

Bathroom

Properties

DETACHED FAMILY HOME tucked away in a cul-de-sac of ONLY THREE PROPERTIES. Benefiting from SEPARATE RECEPTION ROOMS, study / home office, cloakroom, FULLY FITTED KITCHEN / BREAKFAST ROOM with separate utility. To the first floor are FOUR DOUBLE BEDROOMS with master EN-SUITE SHOWER ROOM & family bathroom. Externally there is a GOOD SIZE private rear garden, OVERSIZED SINGLE GARAGE with additional eaves storage & parking for 2 vehicles. NO FORWARD CHAIN.