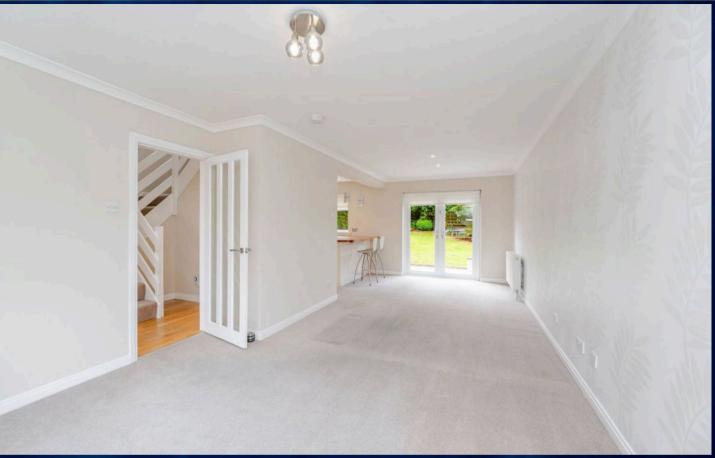

# Lounge/Diner

25' 5" x 11' 11" (7.75m x 3.64m)

A stunning open-plan lounge/diner featuring crisp carpeting and a fresh neutral finish.

Dual-aspect windows flood the space with natural light, highlighting the room's generous proportions and offering ample flexibility for multiple furniture layouts.