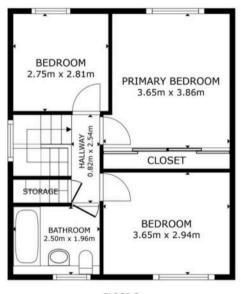

### **Bedroom 1**

12' 9" x 11' 2" (3.88m x 3.40m)

A lovely main bedroom with fresh carpeting, a gorgeous creamy finish, and breath-taking views that create a serene, light-filled retreat.

#### **Bedroom 2**

12' 0" x 9' 7" (3.67m x 2.93m)

Bedroom 2 is a generous double room featuring ample floorspace - ideal for comfort and versatility.

## **Bedroom 3**

9' 0" x 9' 1" (2.75m x 2.77m)

Bedroom 3 is a lovely, good-sized room with a fresh finish - perfectly suited for a bedroom, home office, or dressing space.

# **Family Bathroom**

7' 9" x 6' 10" (2.37m x 2.08m)

A high-end, bespoke 3-piece family bathroom featuring a stylish wash hand basin, W.C., and a large bathtub. Finished with gorgeous tiling and a glazed window that enhances natural light.

GROSS INTERNAL AREA
FLOOR 1 46.0 m² FLOOR 2 46.8 m²
TOTAL : 92.9 m²
SIZES AND DIMENSIONS ARE APPROXIMATE, ACTUAL MAY VARY.

Matterport

FLOOR 2

GROSS INTERNAL AREA
FLOOR 1 46.0 m² FLOOR 2 46.8 m²
TOTAL: 92.9 m²
SIZES AND DIMENSIONS ARE APPROXIMATE, ACTUAL MAY VARY.