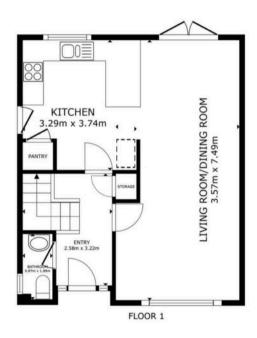

# Lounge/Diner

25' 5" x 11' 11" (7.75m x 3.64m)

A stunning open-plan lounge/diner featuring crisp carpeting and a fresh neutral finish.

Dual-aspect windows flood the space with natural light, highlighting the room's generous proportions and offering ample flexibility for multiple furniture layouts.

#### Kitchen

11' 11" x 9' 10" (3.64m x 2.99m)

A truly beautiful, modern kitchen boasting high-gloss base and wall units, perfectly paired with a sleek wood worktop for a touch of sophistication. Fully fitted and designed for both style and functionality.

#### W.C

4' 8" x 3' 0" (1.43m x 0.92m)

Gorgeous 2-piece suite with a crisp, white finish – contrasting flooring and central lighting. A handy addition to any home.

GROSS INTERNAL AREA
FLOOR 1 46.0 m² FLOOR 2 46.8 m²
TOTAL : 92.9 m²
SIZES AND DIMENSIONS ARE APPROXIMATE, ACTUAL MAY VARY.

Matterport

FLOOR 2

GROSS INTERNAL AREA
FLOOR 1 46.0 m² FLOOR 2 46.8 m²
TOTAL: 92.9 m²
SIZES AND DIMENSIONS ARE APPROXIMATE, ACTUAL MAY VARY.