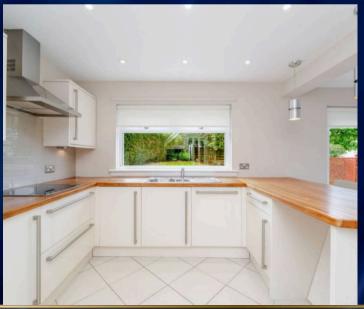

#### Kitchen

11' 11" x 9' 10" (3.64m x 2.99m)

A truly beautiful, modern kitchen boasting high-gloss base and wall units, perfectly paired with a sleek wood worktop for a touch of sophistication. Fully fitted and designed for both style and functionality.