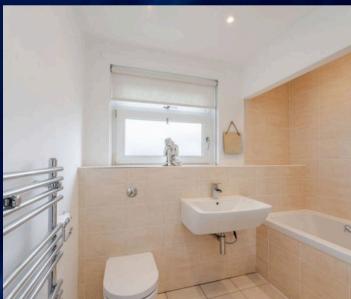

# **Family Bathroom**

7' 9" x 6' 10" (2.37m x 2.08m)

A high-end, bespoke 3-piece family bathroom featuring a stylish wash hand basin, W.C., and a large bathtub. Finished with gorgeous tiling and a glazed window that enhances natural light.