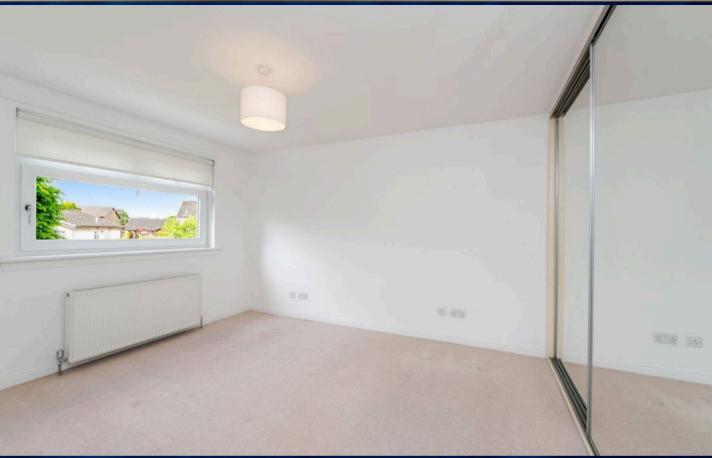

### **Bedroom 1**

12' 9" x 11' 2" (3.88m x 3.40m)

A lovely main bedroom with fresh carpeting, a gorgeous creamy finish, and breath-taking views that create a serene, light-filled retreat.