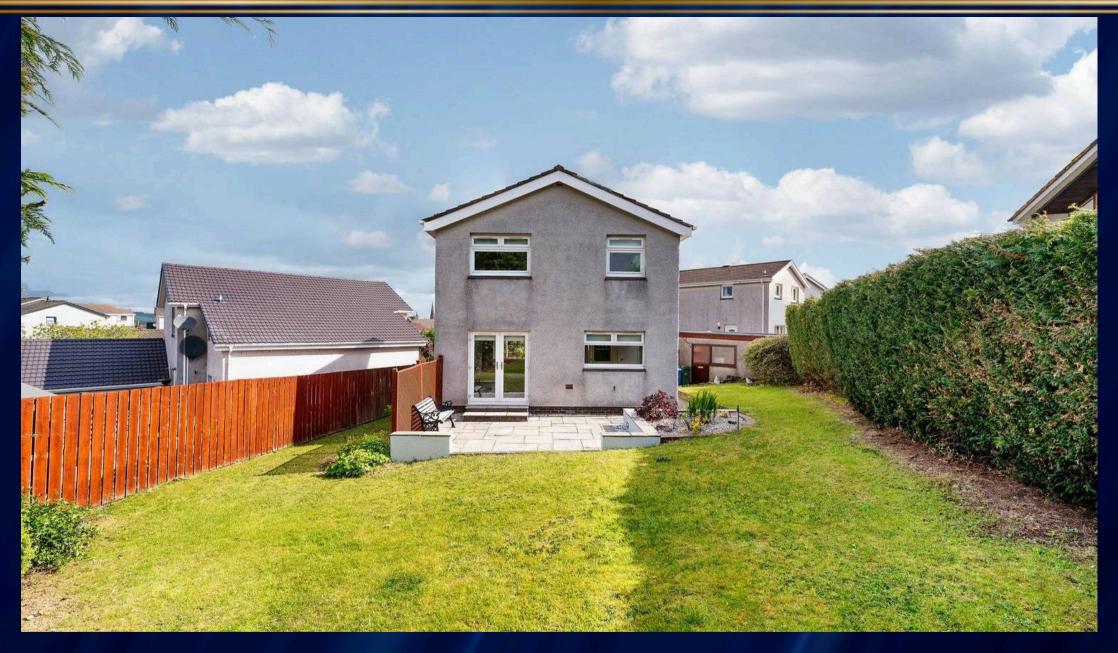

## Exterior

Externally, the property enjoys amazing mature gardens. To the front there is a mature lawn and pretty planting, as well as a private driveway, single garage and access to the main home. Whilst to the rear there is a striking and fully enclosed space to relax, love and entertain – it enjoys a luscious, turfed lawn, bordered by mature shrubbery and a large patio – fabulous for Al-fresco dining.