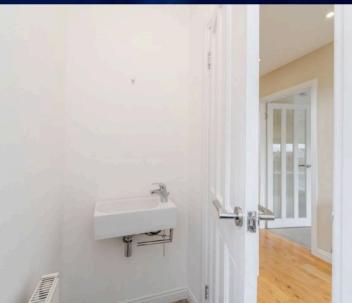

#### W.C

4' 8" x 3' 0" (1.43m x 0.92m)

Gorgeous 2-piece suite with a crisp, white finish – contrasting flooring and central lighting. A handy addition to any home.