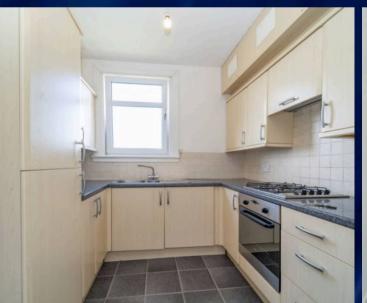

### **Kitchen**

9' 5" x 8' 9" (2.88m x 2.67m)

Modern kitchen with ample workspace, integrated appliances, complementary flooring, and a bright rear window for natural light.