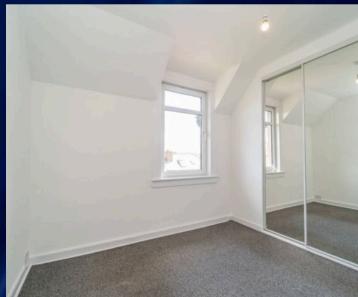

#### Bedroom 2

10' 10" x 10' 0" (3.31m x 3.05m)

A well-proportioned double bedroom featuring fitted wardrobes, neutral carpeting, and stylish central lighting.