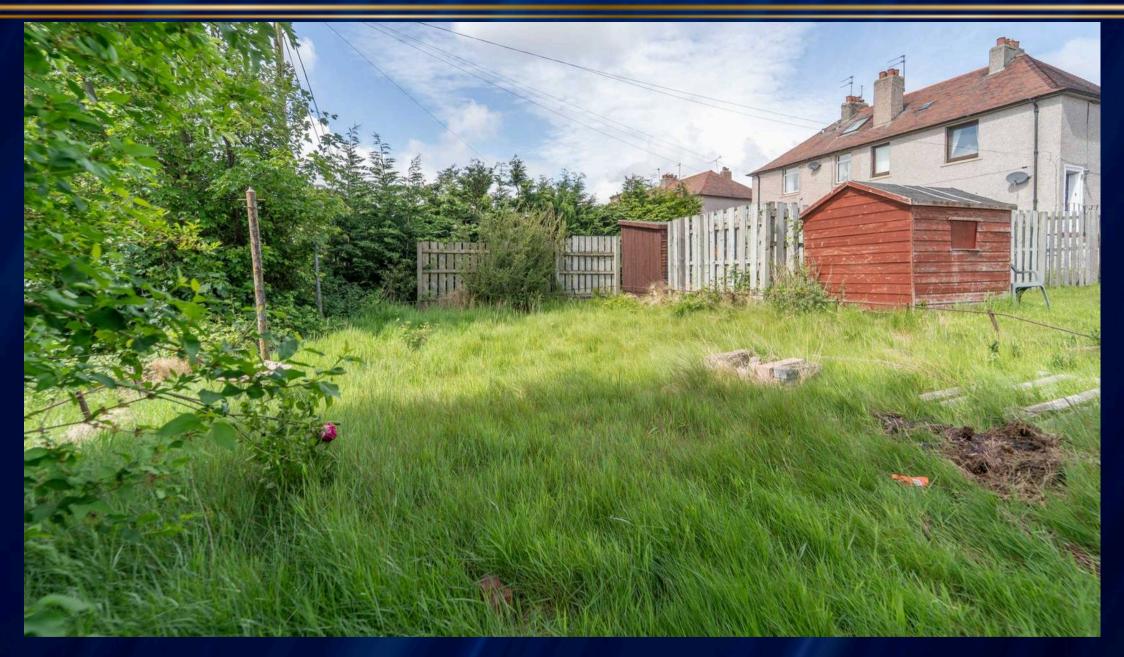

#### **Exterior**

The property enjoys lovely gardens – to the rear, there is a secluded lawned section which is ideal for summer get-togethers and ample storage via sheds.

GROSS INTERNAL AREA FLOOR PLAN 63,9 m² TOTAL: 63,9 m² SIZES AND DIMENSIONS ARE APPROXIMATE, ACTUAL MAY VARY.