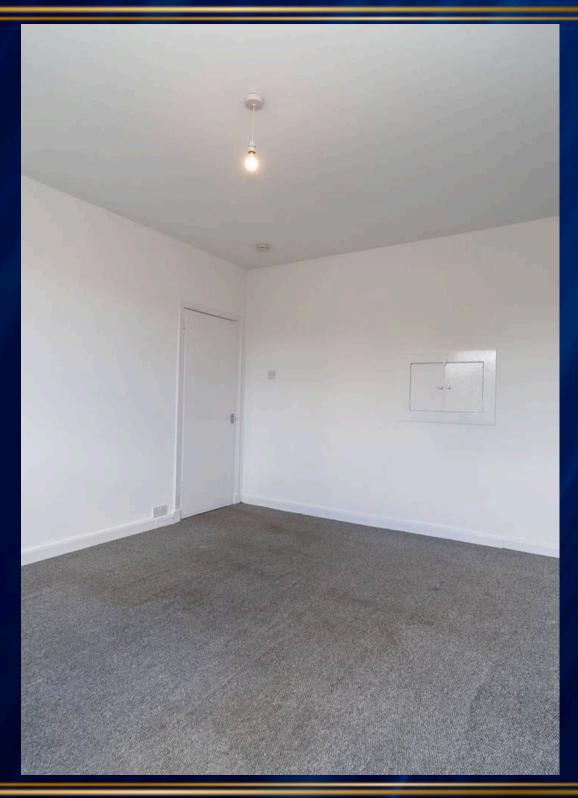

## Bedroom 1

13' 9" x 9' 6" (4.20m x 2.89m)

Spacious double bedroom with fresh carpeting, neutral décor, and generous floor space for flexible furniture layouts.

#### Bedroom 2

10' 10" x 10' 0" (3.31m x 3.05m)

A well-proportioned double bedroom featuring fitted wardrobes, neutral carpeting, and stylish central lighting.