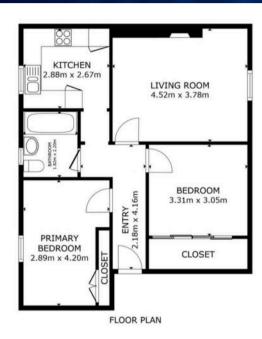

Accommodation comprises; large lounge, modern kitchen, 2 double bedrooms, a newly fitted family bathroom & private garden.

Edinburgh, Scotland's vibrant capital, blends historic charm with modern sophistication. Famed for its iconic castle, cobbled streets, and cultural festivals, the city offers a rich mix of heritage, green spaces, and dynamic urban living—making it one of the UK's most desirable places to call home.

# Lounge

14' 10" x 12' 5" (4.52m x 3.78m)

A stylish front-facing lounge featuring a striking brick-effect wall with electric fireplace, modern carpeting, and bathed in beautiful natural sunlight.

### **Kitchen**

9' 5" x 8' 9" (2.88m x 2.67m)

Modern kitchen with ample workspace, integrated appliances, complementary flooring, and a bright rear window for natural light.

## Bedroom 1

13' 9" x 9' 6" (4.20m x 2.89m)

Spacious double bedroom with fresh carpeting, neutral décor, and generous floor space for flexible furniture layouts.

#### Bedroom 2

10' 10" x 10' 0" (3.31m x 3.05m)

A well-proportioned double bedroom featuring fitted wardrobes, neutral carpeting, and stylish central lighting.

## Family Bathroom

7' 3" x 6' 0" (2.20m x 1.82m)

Modern 3-piece family bathroom with a large bathtub, sleek wet wall panels, and an eyecatching floor design.

#### **Exterior**

The property enjoys lovely gardens – to the rear, there is a secluded lawned section which is ideal for summer get-togethers and ample storage via sheds.

GROSS INTERNAL AREA FLOOR PLAN 63,9 m² TOTAL: 63,9 m² SIZES AND DIMENSIONS ARE APPROXIMATE, ACTUAL MAY VARY.