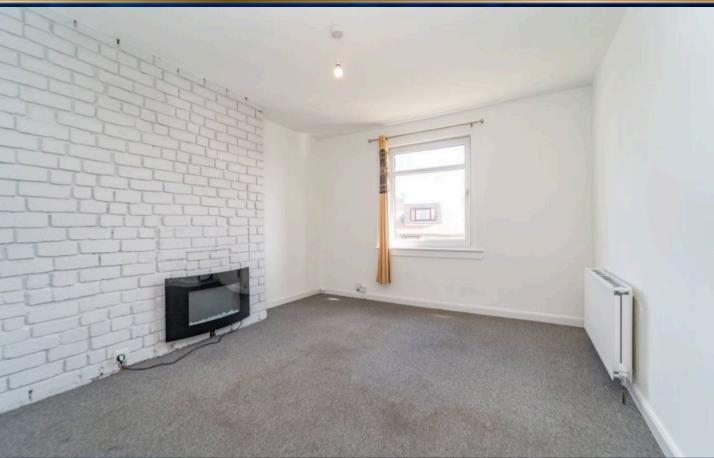

# Lounge

14' 10" x 12' 5" (4.52m x 3.78m)

A stylish front-facing lounge featuring a striking brick-effect wall with electric fireplace, modern carpeting, and bathed in beautiful natural sunlight.