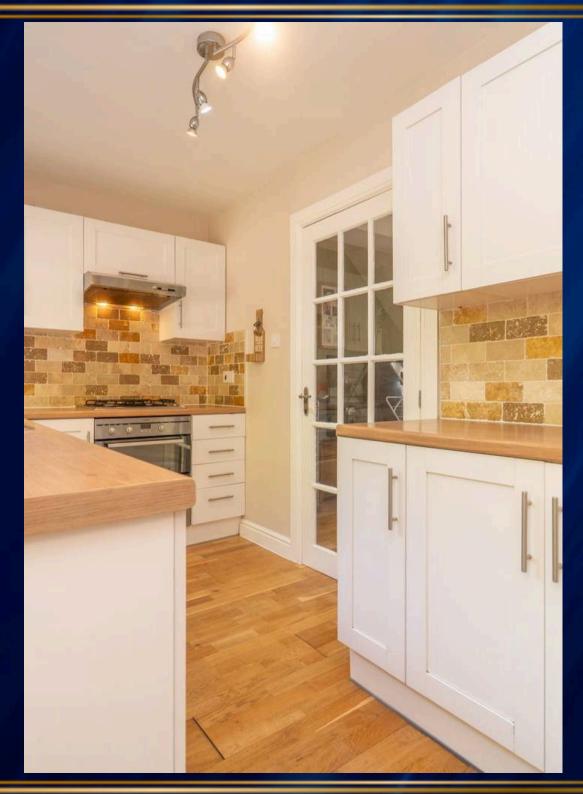

# Kitchen

# 6' 7" x 12' 10" (2.01m x 3.92m)

This thoughtfully designed kitchen seamlessly blends style and functionality. It boasts an array of sleek white wall and floor mounted units beautifully complemented by wood effect work surfaces. The crisp neutral walls, neutral brick tile splashback, and sophisticated laminate flooring create a cohesive, contemporary aesthetic. Fully equipped for convenience, the kitchen includes an under-counter oven and grill, a four ring gas hob, and a built in stainless steel extractor hood, which will be included in the sale. There is also designated space for an under-counter washing machine and a tall fridge freezer. The sink area comprises of a stainless steel sink and half with a drainer and mixer tap. Natural light floods the space through a rear facing window and half glazed wooden door, further enhanced by a ceiling light. Additional features such as power points and a radiator ensure comfort, safety, and practicality.