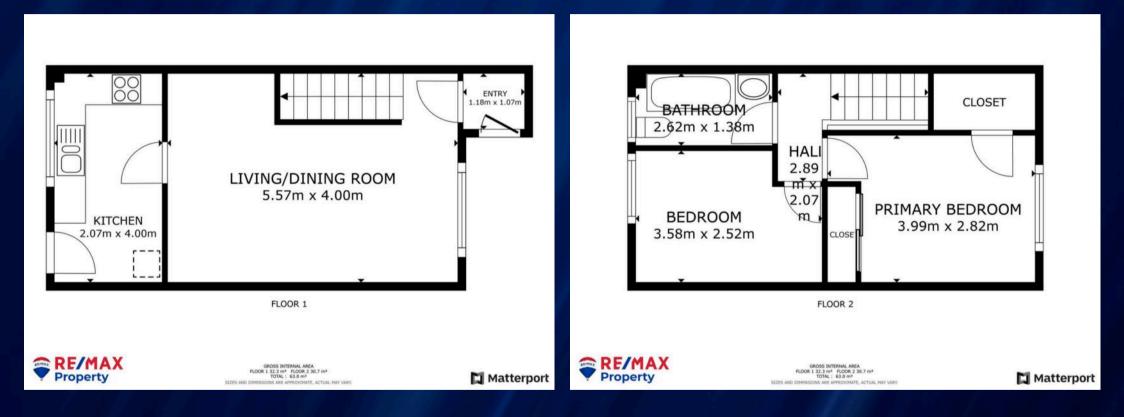

#### Lounge Diner

## 17' 7" x 12' 10" (5.36m x 3.92m)

This charming room is finished with green painted walls and laminate flooring, creating a warm and inviting ambiance. Front facing windows bathe the space in natural light, further complemented by a ceiling light for added brightness. A built in cupboard provides storage space. Comfort is ensured with a radiator, while a smoke detector and multiple power points complete the room.

# Kitchen

# 6' 7" x 12' 10" (2.01m x 3.92m)

This thoughtfully designed kitchen seamlessly blends style and functionality. It boasts an array of sleek white wall and floor mounted units beautifully complemented by wood effect work surfaces. The crisp neutral walls, neutral brick tile splashback, and sophisticated laminate flooring create a cohesive, contemporary aesthetic. Fully equipped for convenience, the kitchen includes an under-counter oven and grill, a four ring gas hob, and a built in stainless steel extractor hood, which will be included in the sale. There is also designated space for an under-counter washing machine and a tall fridge freezer. The sink area comprises of a stainless steel sink and half with a drainer and mixer tap. Natural light floods the space through a rear facing window and half glazed wooden door, further enhanced by a ceiling light. Additional features such as power points and a radiator ensure comfort, safety, and practicality.

## **Primary Bedroom**

#### 10' 9" x 9' 2" (3.27m x 2.80m)

This charming room features white and one green painted walls, complemented by carpet flooring. A built in wardrobe offers ample hanging and shelving space, enhancing the room's practicality. A further cupboard provides additional storage space. A front facing window fills the space with natural light, complemented by a ceiling light for additional light. The room is equipped with a radiator and power points.

# **Bedroom Two**

# 11' 6" x 8' 2" (3.51m x 2.49m)

This second double bedroom is tastefully finished with neutral painted walls and carpeted flooring, creating a warm and inviting ambiance. A rear facing window allows natural light to flood the room, complemented by a ceiling light. Additional features include power points and a radiator.

# Bathroom

## 8' 3" x 4' 4" (2.51m x 1.32m)

This stylish and modern bathroom effortlessly combines practicality with elegance. The black tile flooring and light grey tiled walls create a striking yet easy to maintain finish. A rear facing window allows natural light to brighten the space, further enhanced by a ceiling light for a warm and inviting ambiance. The well appointed suite includes a bath with an electric shower overhead, a pedestal sink, and a close coupled toilet, seamlessly blending functionality with modern design. Completing the space, a chrome towel radiator provides both warmth and comfort, making this bathroom a refined and relaxing retreat.