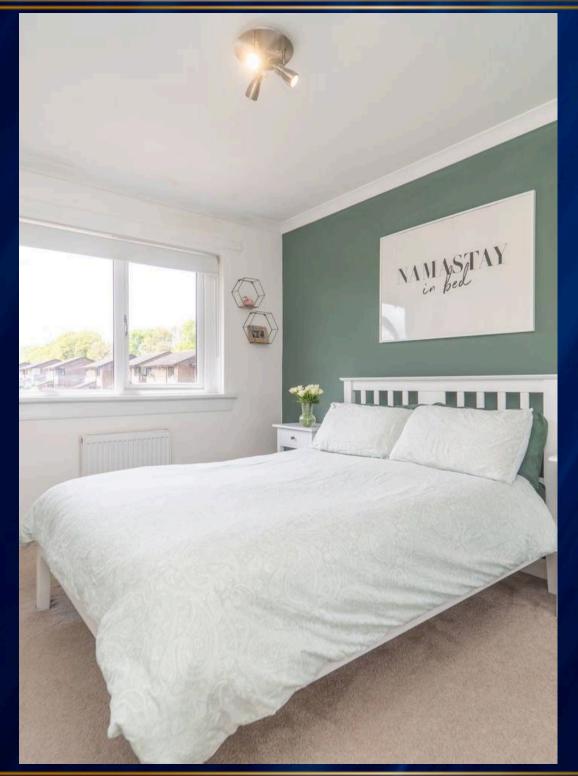

## **Primary Bedroom**

#### 10' 9" x 9' 2" (3.27m x 2.80m)

This charming room features white and one green painted walls, complemented by carpet flooring. A built in wardrobe offers ample hanging and shelving space, enhancing the room's practicality. A further cupboard provides additional storage space. A front facing window fills the space with natural light, complemented by a ceiling light for additional light. The room is equipped with a radiator and power points.