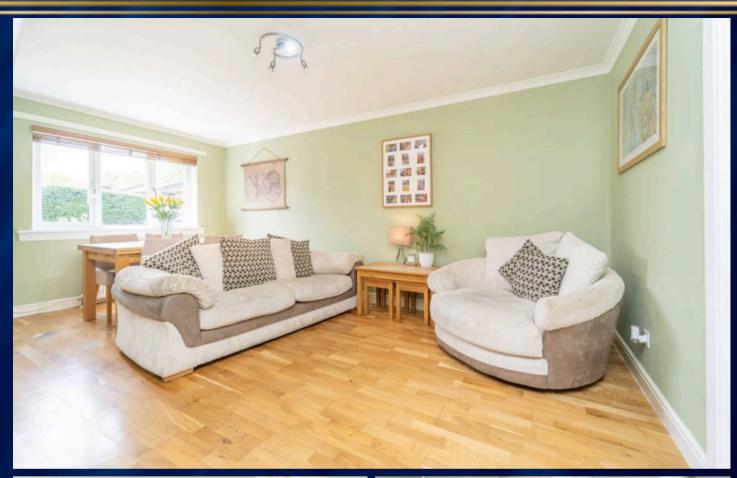

#### Lounge Diner

## 17' 7" x 12' 10" (5.36m x 3.92m)

This charming room is finished with green painted walls and laminate flooring, creating a warm and inviting ambiance. Front facing windows bathe the space in natural light, further complemented by a ceiling light for added brightness. A built in cupboard provides storage space. Comfort is ensured with a radiator, while a smoke detector and multiple power points complete the room.