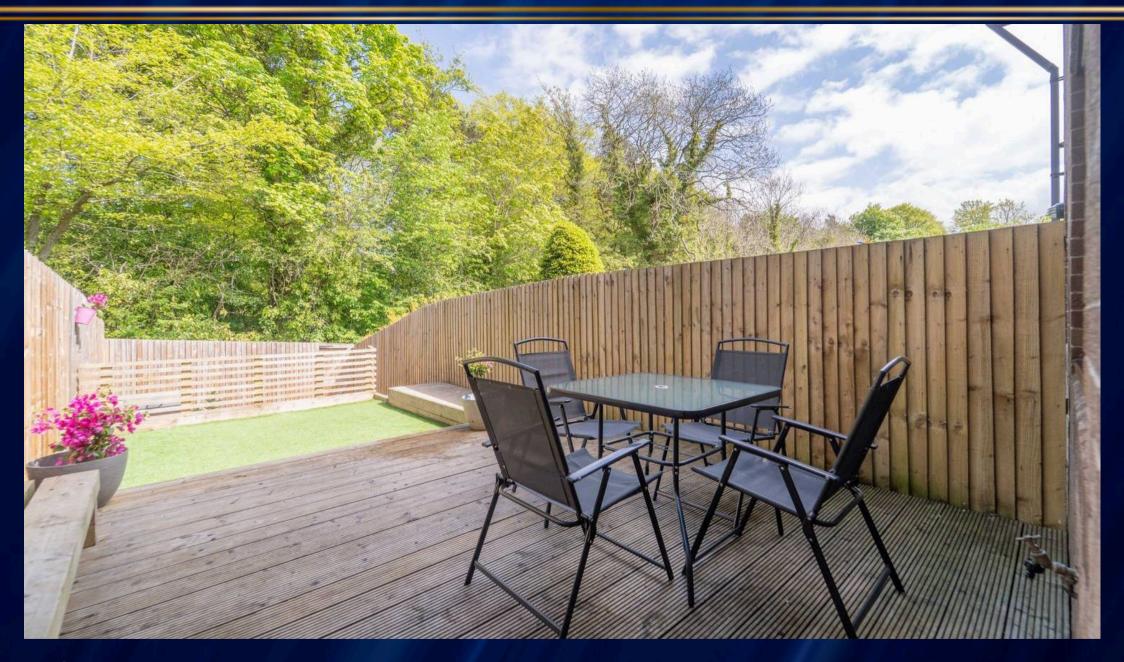

# **Rear Garden**

This beautifully landscaped rear garden strikes the perfect balance between style and practicality. Two generously sized wooden decking areas offer ideal spaces for outdoor seating and relaxation, while a vibrant artificial lawn adds a low maintenance splash of greenery. Fully enclosed by fencing for privacy, the garden also benefits from a gated rear entrance and a peaceful woodland backdrop, enhancing both seclusion and charm. Whether you're hosting guests or enjoying a quiet moment outdoors, this thoughtfully designed space serves as a natural extension of the home.