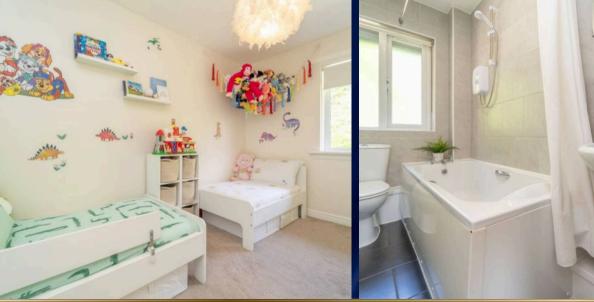

# Bathroom

## 8' 3" x 4' 4" (2.51m x 1.32m)

This stylish and modern bathroom effortlessly combines practicality with elegance. The black tile flooring and light grey tiled walls create a striking yet easy to maintain finish. A rear facing window allows natural light to brighten the space, further enhanced by a ceiling light for a warm and inviting ambiance. The well appointed suite includes a bath with an electric shower overhead, a pedestal sink, and a close coupled toilet, seamlessly blending functionality with modern design. Completing the space, a chrome towel radiator provides both warmth and comfort, making this bathroom a refined and relaxing retreat.