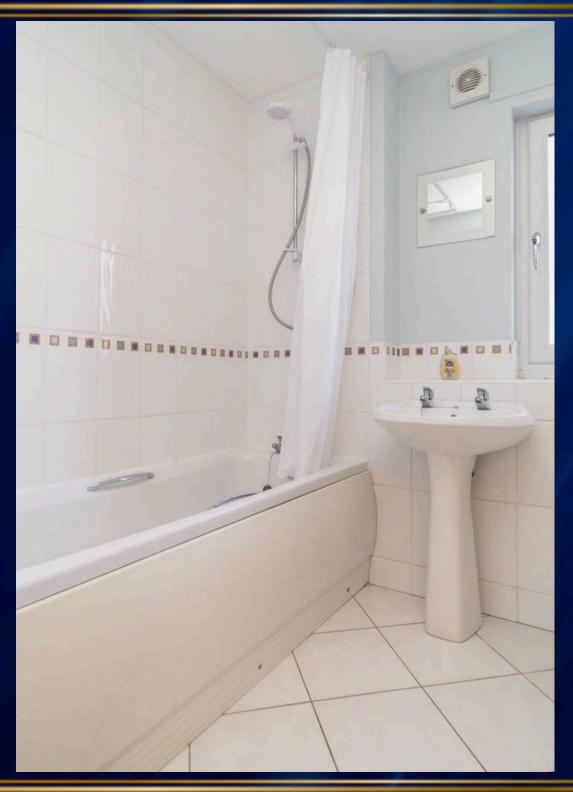

#### **Bathroom**

7' 3" x 6' 9" (2.21m x 2.05m)

The bathroom features a classic white three piece suite, including a bathtub with an electric shower overhead, a pedestal sink, and a close coupled toilet. Crisp white tiling surrounds the bath area and continues on the walls and across the floor, while the remaining walls are painted in a soft light blue. A window allows natural light to brighten the space, complemented by practical touches such as a ceiling light, extractor fan, and wall mounted fan heater for added comfort and convenience.