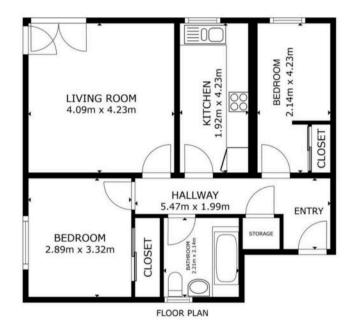

## INTEREST

It is important your legal adviser notes your interest; otherwise this property may be sold without your knowledge.

GROSS INTERNAL AREA FLOOR PLAN 61.3 m<sup>2</sup> TOTAL: 61.3 m<sup>2</sup>