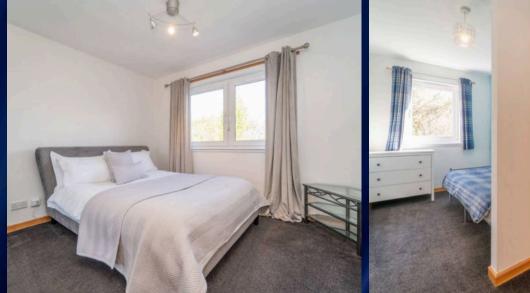

## **Primary Bedroom**

10' 10" x 9' 5" (3.31m x 2.86m)

A wonderful room which is finished with white painted walls and carpet to the floor. The window to the front allows in natural light and is complemented by a ceiling light. A built in wardrobe provides an abundance of hanging and shelving space. A radiator and power points complete the room.

#### **Bedroom Two**

13' 4" x 6' 7" (4.06m x 2.01m)

The delightful second bedroom is finished with white painted walls and carpet to the floor. The window allows in natural light and is enhanced by a ceiling light. A built in wardrobe provides hanging and shelving storage space. A radiator and power points finish off this space.