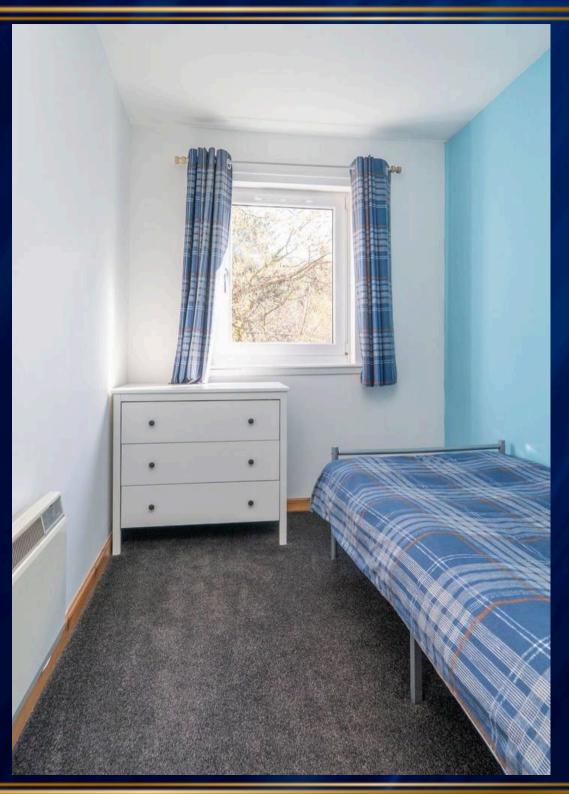

#### **Bedroom Two**

13' 4" x 6' 7" (4.06m x 2.01m)

The delightful second bedroom is finished with white painted walls and carpet to the floor. The window allows in natural light and is enhanced by a ceiling light. A built in wardrobe provides hanging and shelving storage space. A radiator and power points finish off this space.