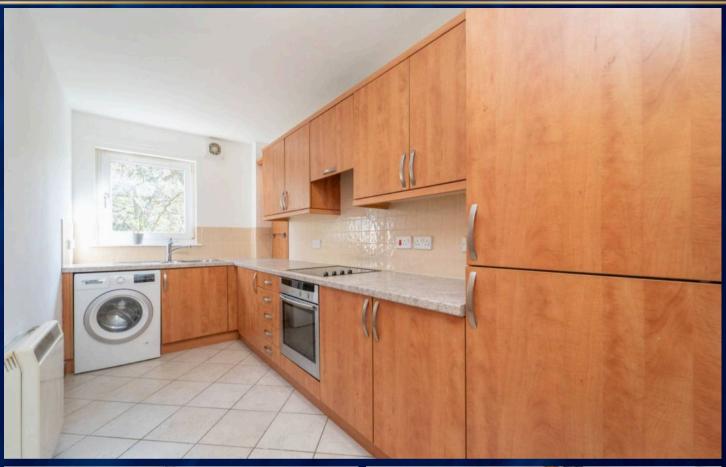

#### Kitchen

13' 4" x 6' 4" (4.06m x 1.93m)

The practical kitchen has several wall and floor mounted units with wood effect frontages which are complimented by light grey laminate work surfaces and cream tiled splashback. The décor is finished with white painted walls and cream tiles to the floor. There is an under counter oven, a built in four ring electric hob, a built in extractor hood, an integrated fridge freezer and an under counter washing machine, which will be included in the sale. The sink area comprises of a mixer tap over a stainless steel sink and half with drainer. A window allows natural light into the room and a ceiling light further illuminates the space. A heat detector, a further extractor fan, a radiator and power points complete this room.