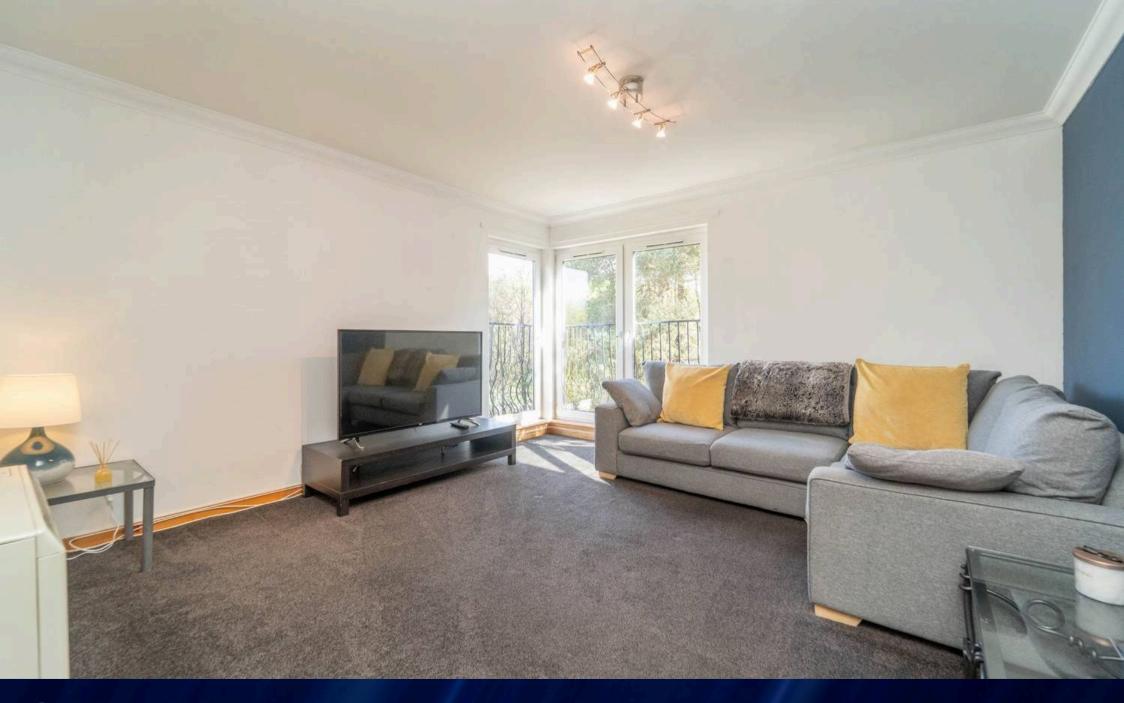

### Lounge

13' 4" x 13' 0" (4.06m x 3.96m)

This inviting social space is decorated with carpet to the floor, white painted walls and a`blue painted wall. Dual aspect windows allow in lots of natural light. A ceiling light, a smoke detector, a radiator, and power points are also provided.