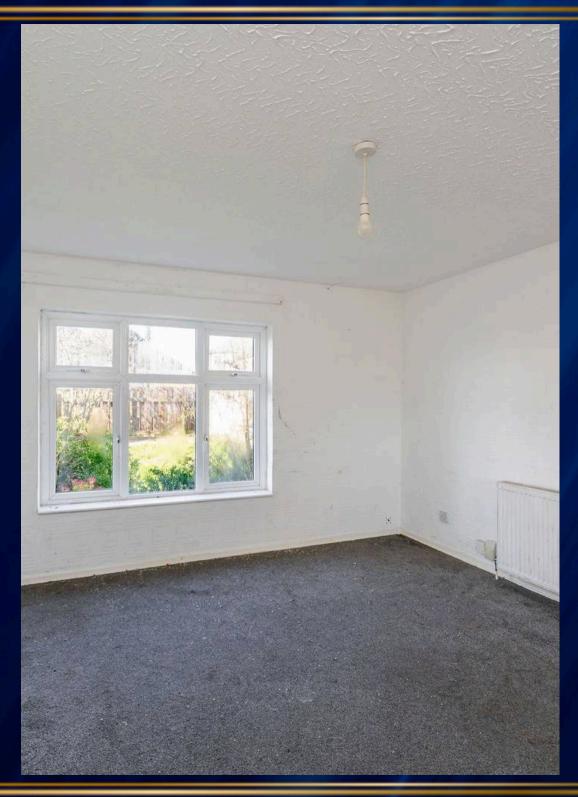

#### Lounge

14' 2" x 11' 11" (4.32m x 3.64m)

A spacious lounge that offers stunning views of the gardens. Bright and inviting, this versatile space effortlessly connects to the kitchen, making it perfect for relaxation and entertaining.

#### Bedroom 1

10' 10" x 10' 6" (3.30m x 3.21m)

A generously sized double bedroom with central lighting, fresh décor, and space for various furniture layouts.