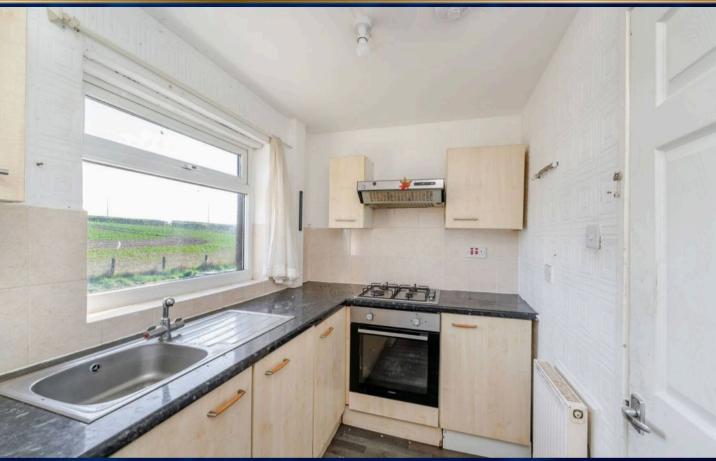

### Kitchen

11' 0" x 5' 9" (3.35m x 1.74m)

A well-equipped kitchen overlooking the front, featuring a vast selection of Shakerstyle base and wall-mounted cabinets. Enhanced by neutral flooring and a sleek splashback, it's a very practical space.