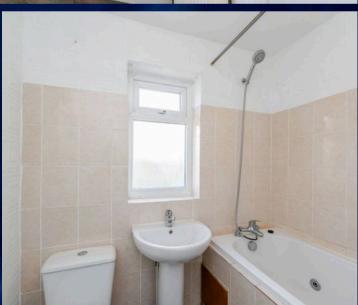

## Family Bathroom

6' 6" x 5' 9" (1.97m x 1.74m)

A sleek 3-piece family bathroom featuring luxurious tiling, a jacuzzi bathtub, a stylish wash hand basin, and a modern W.C., perfect for relaxation.

FLOOR PLAN