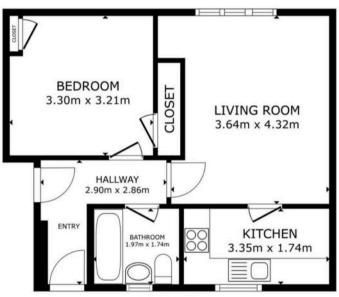

#### Lounge

14' 2" x 11' 11" (4.32m x 3.64m)

A spacious lounge that offers stunning views of the gardens. Bright and inviting, this versatile space effortlessly connects to the kitchen, making it perfect for relaxation and entertaining.

### Kitchen

11' 0" x 5' 9" (3.35m x 1.74m)

A well-equipped kitchen overlooking the front, featuring a vast selection of Shakerstyle base and wall-mounted cabinets. Enhanced by neutral flooring and a sleek splashback, it's a very practical space.

#### Bedroom 1

10' 10" x 10' 6" (3.30m x 3.21m)

A generously sized double bedroom with central lighting, fresh décor, and space for various furniture layouts.

## Family Bathroom

6' 6" x 5' 9" (1.97m x 1.74m)

A sleek 3-piece family bathroom featuring luxurious tiling, a jacuzzi bathtub, a stylish wash hand basin, and a modern W.C., perfect for relaxation.

FLOOR PLAN

GROSS INTERNAL AREA
FLOOR PLAN 43.2 m²
TOTAL: 43.2 m²
SIZES AND DIMENSIONS ARE APPROXIMATE, ACTUAL MAY VARY.