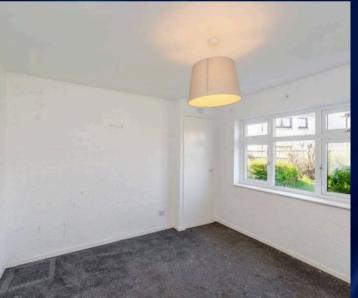

#### Bedroom 1

10' 10" x 10' 6" (3.30m x 3.21m)

A generously sized double bedroom with central lighting, fresh décor, and space for various furniture layouts.