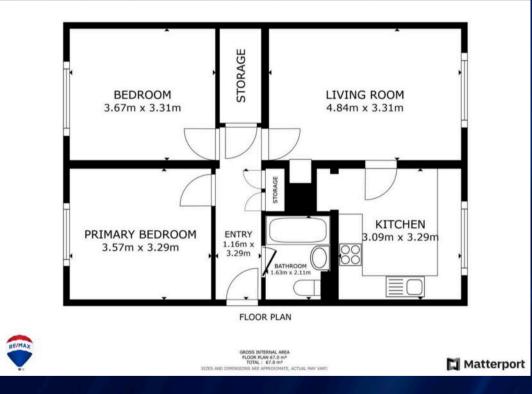

# \*Lovely 2 Bedroom Apartment!\*

Niall McCabe & RE/MAX Property are overjoyed to present to the market this gorgeous 2-bedroom family apartment. The home enjoys stylish, neutral décor & impressive room sizes. It is also a commuter's haven and is a mere distance from the city centre. Accommodation comprises; large lounge with feature window, breakfasting kitchen, 2 double bedrooms & a sleek family bathroom.

## Lounge

## 15' 11" x 10' 10" (4.84m x 3.31m)

A bright and spacious lounge featuring a stunning picture window, fresh finishes, and soft carpeting for a cosy feel. With flexible floorspace to suit your style, it seamlessly connects to the kitchen for effortless living.

#### Kitchen

#### 10' 10" x 10' 2" (3.29m x 3.09m)

A stylish and modern kitchen boasting a vast range of sleek base and wall units, a striking splashback, and topquality integrated appliances. Finished with a gorgeous pantry section, it's the perfect blend of style and practicality!

#### Bedroom 1

#### 12' 0" x 10' 10" (3.67m x 3.31m)

A fabulous double bedroom with a stylish finish and a large front window that bathes the space in natural light. Bright, airy, and beautifully inviting!

#### Bedroom 2

11' 9" x 10' 10" (3.57m x 3.29m)

A spacious and stylish double bedroom featuring plush carpets, a charming finish, and a large window that fills the room with natural light. Comfortable yet elegant!

#### Family Bathroom

#### 6' 11" x 5' 4" (2.11m x 1.63m)

A sleek and stylish family bathroom with a fresh finish, featuring a modern 3-piece suite—bath with overhead shower, wash hand basin, and W.C. A perfect blend of comfort and elegance!