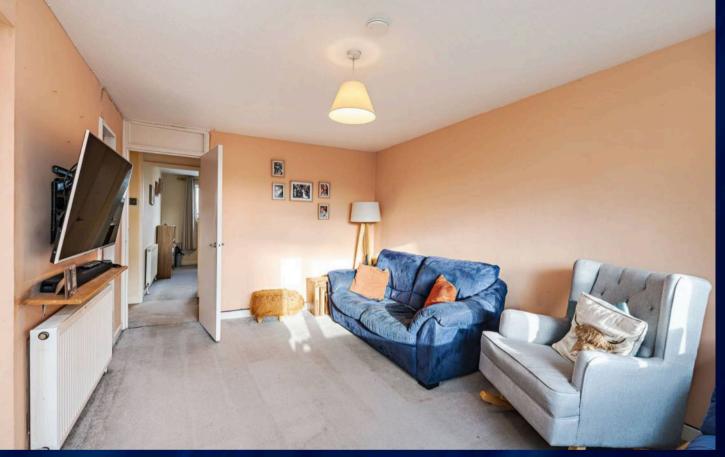

## Lounge

## 15' 11" x 10' 10" (4.84m x 3.31m)

A bright and spacious lounge featuring a stunning picture window, fresh finishes, and soft carpeting for a cosy feel. With flexible floorspace to suit your style, it seamlessly connects to the kitchen for effortless living.