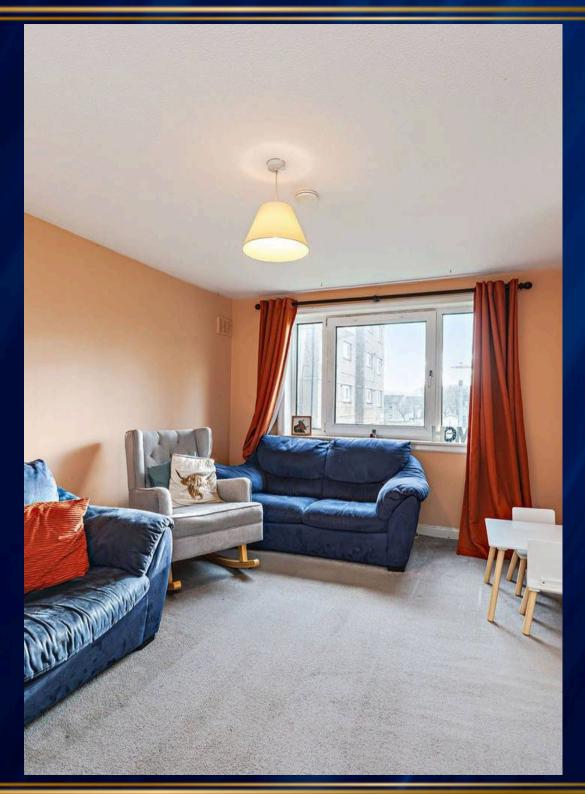

## Lounge

## 15' 11" x 10' 10" (4.84m x 3.31m)

A bright and spacious lounge featuring a stunning picture window, fresh finishes, and soft carpeting for a cosy feel. With flexible floorspace to suit your style, it seamlessly connects to the kitchen for effortless living.