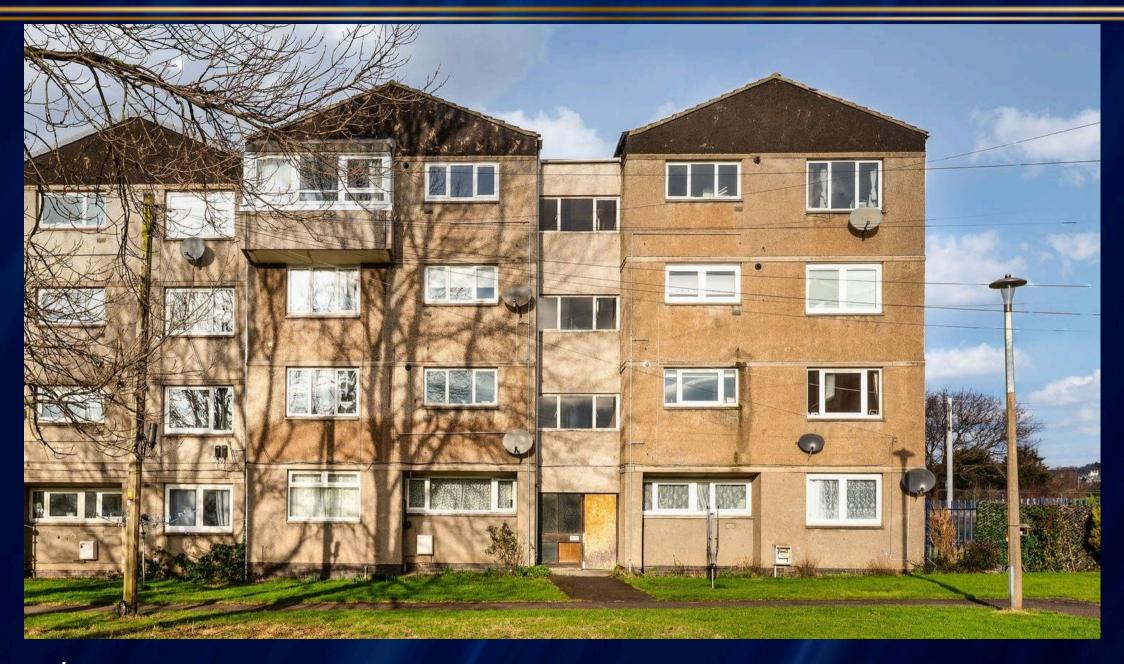

105/4 Stenhouse Drive, Edinburgh

Stenhouse is a residential area in the west of Edinburgh, Scotland. It features a mix of traditional tenements, modern flats, and semidetached houses, making it popular with families and professionals. The area is well-connected, with frequent bus and tram services providing easy access to the city centre and Edinburgh Airport. Local amenities include shops, schools, and green spaces like Stenhouse Park and the nearby Water of Leith walkway. Stenhouse offers a balance of urban convenience and suburban tranquillity, making it a desirable location for residents.

#### Exterior

Externally, the property is surrounded by pretty lawned areas, and ample residents parking.