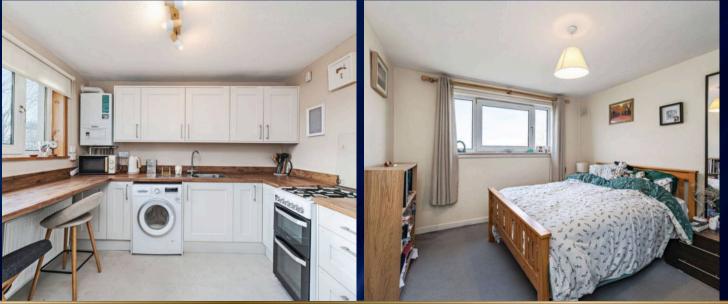

#### Kitchen

#### 10' 10" x 10' 2" (3.29m x 3.09m)

A stylish and modern kitchen boasting a vast range of sleek base and wall units, a striking splashback, and topquality integrated appliances. Finished with a gorgeous pantry section, it's the perfect blend of style and practicality!

#### Bedroom 1

#### 12' 0" x 10' 10" (3.67m x 3.31m)

A fabulous double bedroom with a stylish finish and a large front window that bathes the space in natural light. Bright, airy, and beautifully inviting!