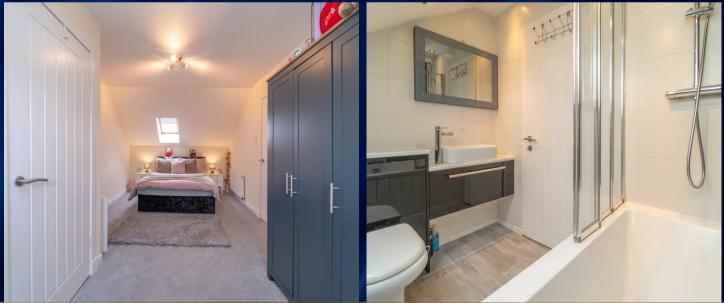

**Bedroom/Office** 8' 0" x 6' 11" (2.43m x 2.11m) Bedroom or office with neutral colours, grey carpet and Velux window .

**Bathroom** 7' 1" x 6' 0" (2.17m x 1.82m) Stylish spacious modern bathroom consisting of bath, shower, WC with designer sink and cabinets for handy storage. Grey vinyl flooring and wall panelling along with a Velux window .

**En-Suite** 6' 9" x 9' 2" (2.06m x 2.79m) Fantastic spacious en-suite consisting of WC, basin and shower cubicle with light flooding through the Velux window.

Hallway 12' 3" x 3' 11" (3.74m x 1.20m) Spacious hallway with neutral colours and wooden flooring.