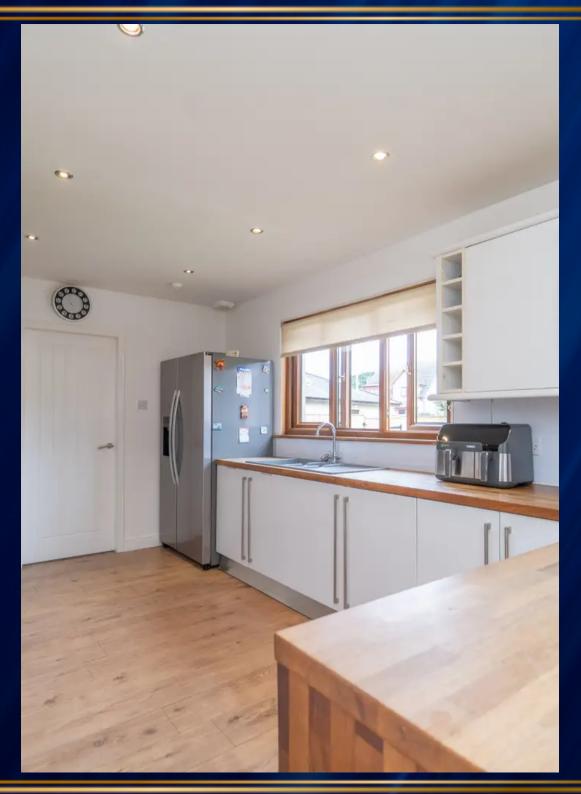

## Kitchen/Diner

## 23' 11" x 9' 2" (7<u>.28m x 2.7</u>9m)

Very large contemporary Kitchen/Diner complimented with white gloss base and wall units, oak worktops, wooden flooring and integrated double oven with gas burner. This is one of the owners favourite rooms spending vast amount of time cooking and entertaining with family and friends.