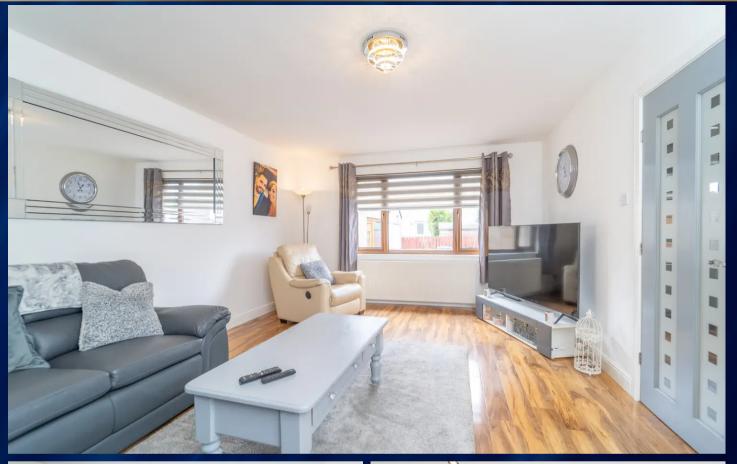

## Lounge

## 16' 11" x 12' 6" (5.15m x 3.80m)

Spacious modern lounge entered by french doors consisting of a neutral decor, beautiful engineered wooden flooring with light flowing through from the front facing window which is overlooking the driveway and detached garage.