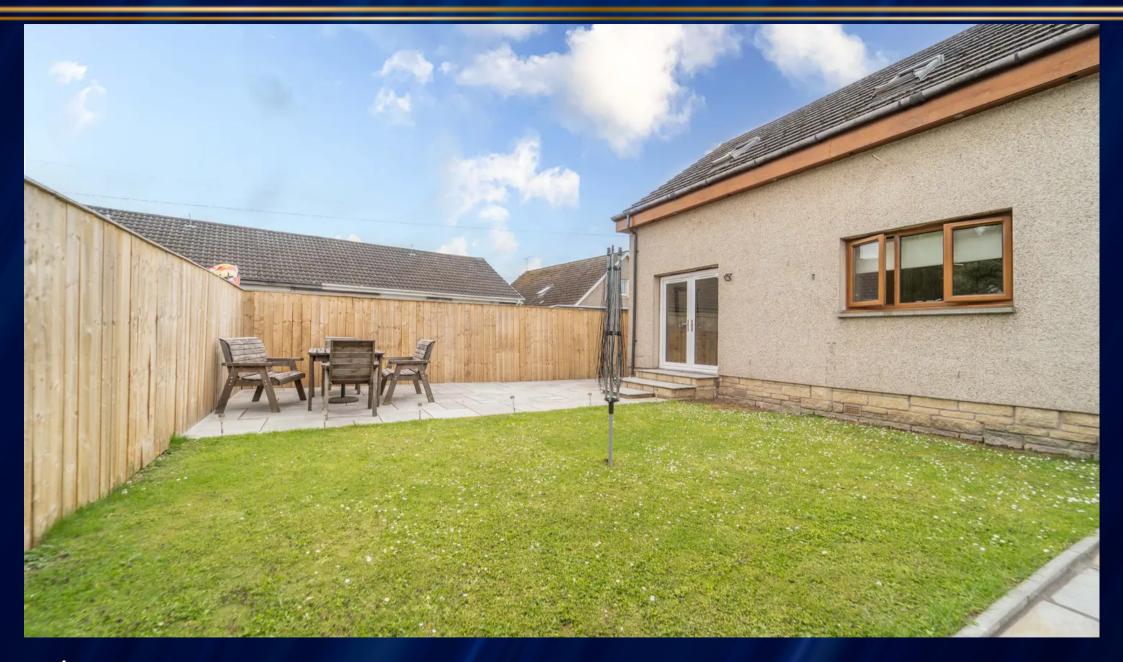

Stepping outside, one is immediately struck by the delightful large garden to the rear of the property. This green haven is designed for enjoyment and relaxation, featuring two new patios with paving, perfect for soaking up the sun on those lazy, chilled days. The well-maintained outdoor space offers plenty of room for al-fresco dining, gardening enthusiasts, or simply unwinding in the fresh air. Whether hosting a barbeque with friends or enjoying a quiet morning coffee, the outdoor area provides endless opportunities for enjoyment and outdoor living. Embrace the beauty of nature and the joy of outdoor activities in this charming and peaceful setting, where you can create memories with loved ones for years to come.