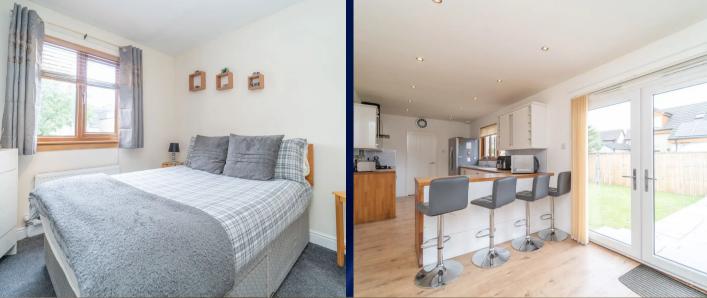

#### **Downstairs Bedroom**

#### 9' 3" x 8' 5" (2.82m x 2.56m)

The downstairs double Bedroom which is a welcoming option for guests, in laws or external family wanting to stay for a few days or more. Consisting of wallpaper on one wall, neutral colours along with a grey carpet, large window facing the front driveway and detached garage.

## Kitchen/Diner

## 23' 11" x 9' 2" (7<u>.28m x 2.7</u>9m)

Very large contemporary Kitchen/Diner complimented with white gloss base and wall units, oak worktops, wooden flooring and integrated double oven with gas burner. This is one of the owners favourite rooms spending vast amount of time cooking and entertaining with family and friends.