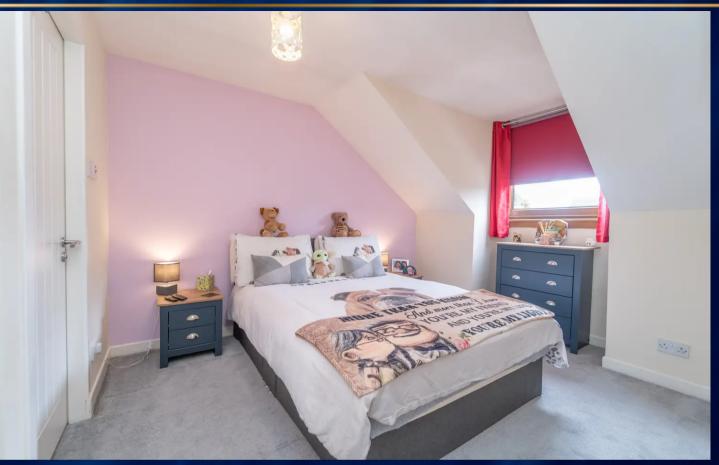

#### Vestibule

4' 7" x 4' 7" (1.39m x 1.40m) Entry through front door into the vestibule leading into the hallway.

**Primary Bedroom** 14' 0" x 9' 7" (4.26m x 2.92m) Very large Primary Bedroom with colour painted walls, grey woollen carpet, inbuilt cupboard, window facing front of property and door leading to the en-suite.

**Bedroom** 19' 9" x 9' 2" (6.02m x 2.79m) Very large double Bedroom which is rare to find. Decorated with neutral colours, grey woollen carpet, inbuilt cupboard with a window to the front and a Velux window to rear .