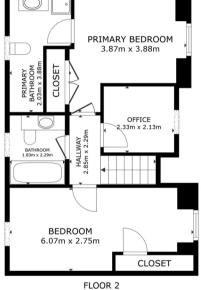

#### Vestibule

4' 7" x 4' 7" (1.39m x 1.40m) Entry through front door into the vestibule leading into the hallway.

**Primary Bedroom** 14' 0" x 9' 7" (4.26m x 2.92m) Very large Primary Bedroom with colour painted walls, grey woollen carpet, inbuilt cupboard, window facing front of property and door leading to the en-suite.

**Bedroom** 19' 9" x 9' 2" (6.02m x 2.79m) Very large double Bedroom which is rare to find. Decorated with neutral colours, grey woollen carpet, inbuilt cupboard with a window to the front and a Velux window to rear .

**Bedroom/Office** 8' 0" x 6' 11" (2.43m x 2.11m) Bedroom or office with neutral colours, grey carpet and Velux window .

**Bathroom** 7' 1" x 6' 0" (2.17m x 1.82m) Stylish spacious modern bathroom consisting of bath, shower, WC with designer sink and cabinets for handy storage. Grey vinyl flooring and wall panelling along with a Velux window .

**En-Suite** 6' 9" x 9' 2" (2.06m x 2.79m) Fantastic spacious en-suite consisting of WC, basin and shower cubicle with light flooding through the Velux window.

Hallway 12' 3" x 3' 11" (3.74m x 1.20m) Spacious hallway with neutral colours and wooden flooring.