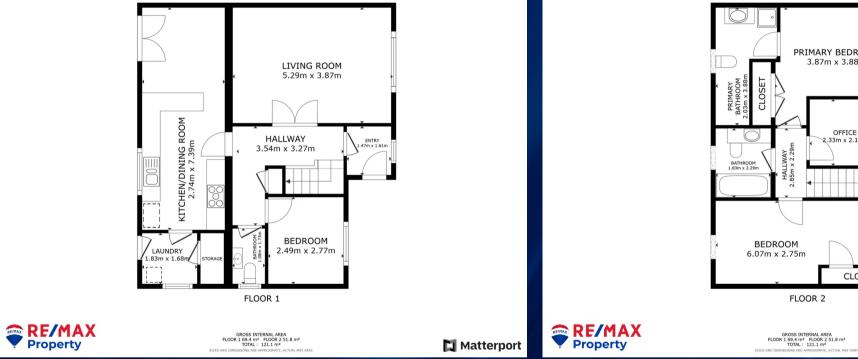

## 3 Buchan Court, Broxburn, EH52 5LU

Offers Over **£289,000** 

Ideally located in a sought-after residential cul de sac, this fabulous detached four-bedroom house offers the pinnacle of contemporary living. Beyond the inviting exterior, one is greeted by an impressive detached garage and a multi-car driveway, ideal for families or those who love to entertain. The interior of the property boasts a fantastic large contemporary kitchen/dining room, perfect for hosting gatherings with loved ones.

Additionally, the downstairs features a sought-after double bedroom and WC, catering to the needs of guests or those seeking ground-floor living. Upstairs, three generous bedrooms offer ample space for relaxation and rest, ensuring comfort for all residents. The private enclosed rear garden is a tranquil retreat, providing a peaceful outdoor oasis for both relaxation and recreation.

#### Vestibule

4' 7" x 4' 7" (1.39m x 1.40m) Entry through front door into the vestibule leading into the hallway.

**Primary Bedroom** 14' 0" x 9' 7" (4.26m x 2.92m) Very large Primary Bedroom with colour painted walls, grey woollen carpet, inbuilt cupboard, window facing front of property and door leading to the en-suite.

**Bedroom** 19' 9" x 9' 2" (6.02m x 2.79m) Very large double Bedroom which is rare to find. Decorated with neutral colours, grey woollen carpet, inbuilt cupboard with a window to the front and a Velux window to rear .

**Bedroom/Office** 8' 0" x 6' 11" (2.43m x 2.11m) Bedroom or office with neutral colours, grey carpet and Velux window .

**Bathroom** 7' 1" x 6' 0" (2.17m x 1.82m) Stylish spacious modern bathroom consisting of bath, shower, WC with designer sink and cabinets for handy storage. Grey vinyl flooring and wall panelling along with a Velux window .

**En-Suite** 6' 9" x 9' 2" (2.06m x 2.79m) Fantastic spacious en-suite consisting of WC, basin and shower cubicle with light flooding through the Velux window.

Hallway 12' 3" x 3' 11" (3.74m x 1.20m) Spacious hallway with neutral colours and wooden flooring.