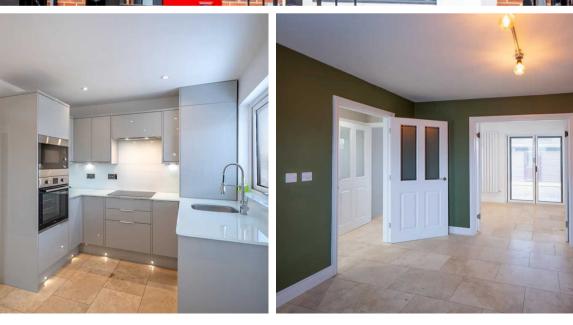

## Kitchen

A spacious kitchen with integrated fridge/freezer, dishwasher, washing machine, dryer, electric oven, electric hob and microwave.

## Lounge

Downstairs Hall Downstairs WC Bedroom 1 Family bathroom Bedroom 2 Upstairs hall Bedroom 3 REAR GARDEN

REAR GARDEN

Large separate workshop/garage