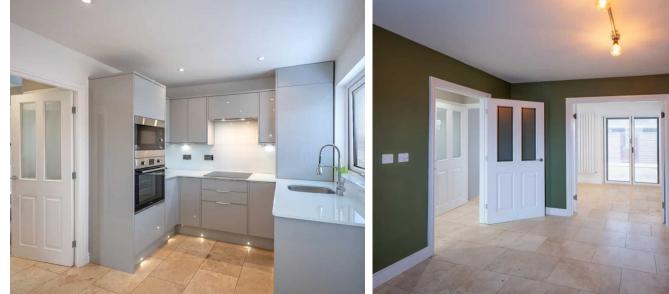

## Kitchen

A spacious kitchen with integrated fridge/freezer, dishwasher, washing machine, dryer, electric oven, electric hob and microwave.