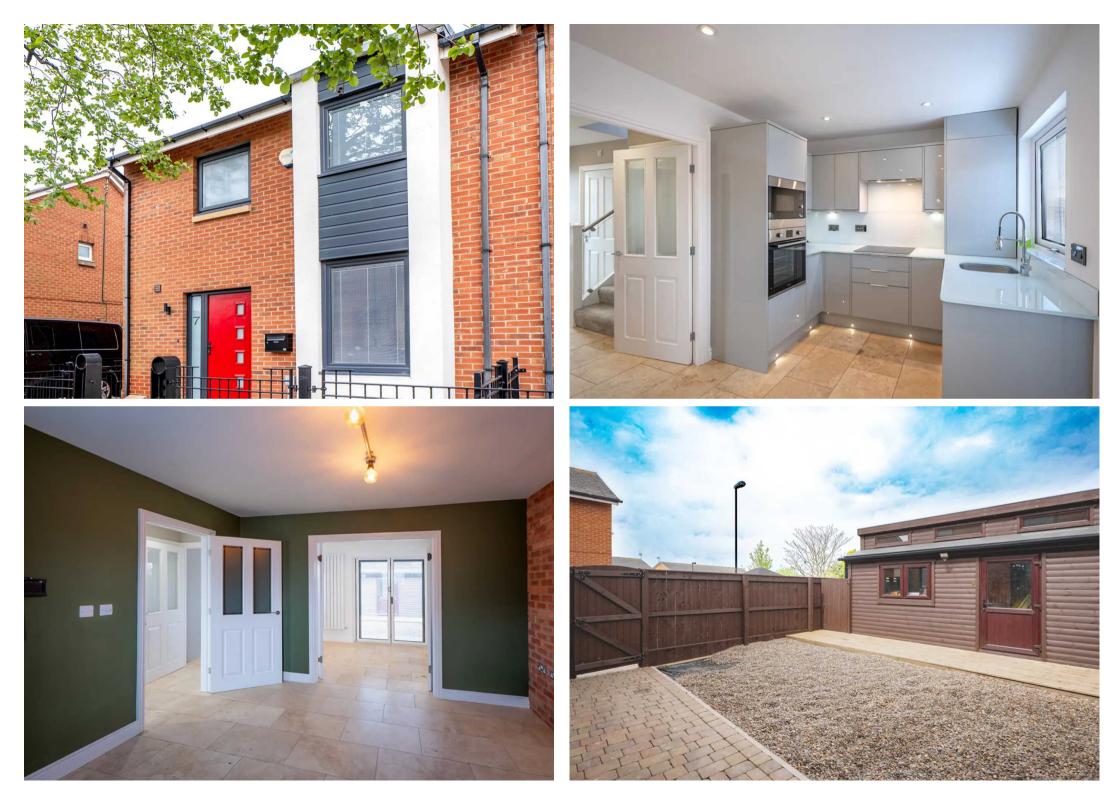

## 7 Mulberry Crescent, South Shields

E

Γ

£1,200 pcm

South Shields

Charming 3-bed semi-detached house in desirable area with workshop and private parking. Modern kitchen, spacious bedrooms, near schools and amenities. Perfect blend of comfort and convenience for families or individuals seeking a stylish and comfortable residence. Council Tax band: B

## Kitchen

A spacious kitchen with integrated fridge/freezer, dishwasher, washing machine, dryer, electric oven, electric hob and microwave.

## Lounge

Downstairs Hall Downstairs WC Bedroom 1 Family bathroom Bedroom 2 Upstairs hall Bedroom 3 REAR GARDEN

REAR GARDEN

Large separate workshop/garage