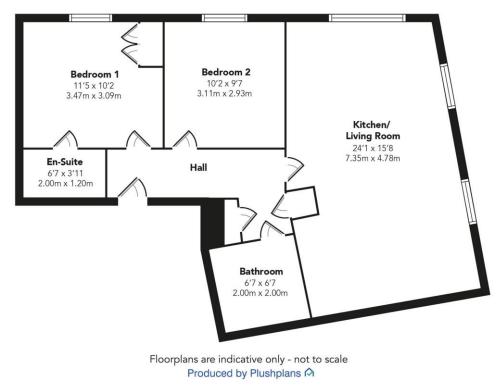

## Flat/Apartment - Approx Size: 70 sq m

Ronald Ross is delighted to offer to teh market this stylish first floor apartment that is located at Richmond Park Terrace, Oatlands, Glasgow.

The layout on offer includes reception hallway with two storage cupboards, dual aspect open plan living that includes lounge, dining area and kitchen, bathroom, two bedrooms with primary ensuite and fitted wardrobes in primary bedroom.