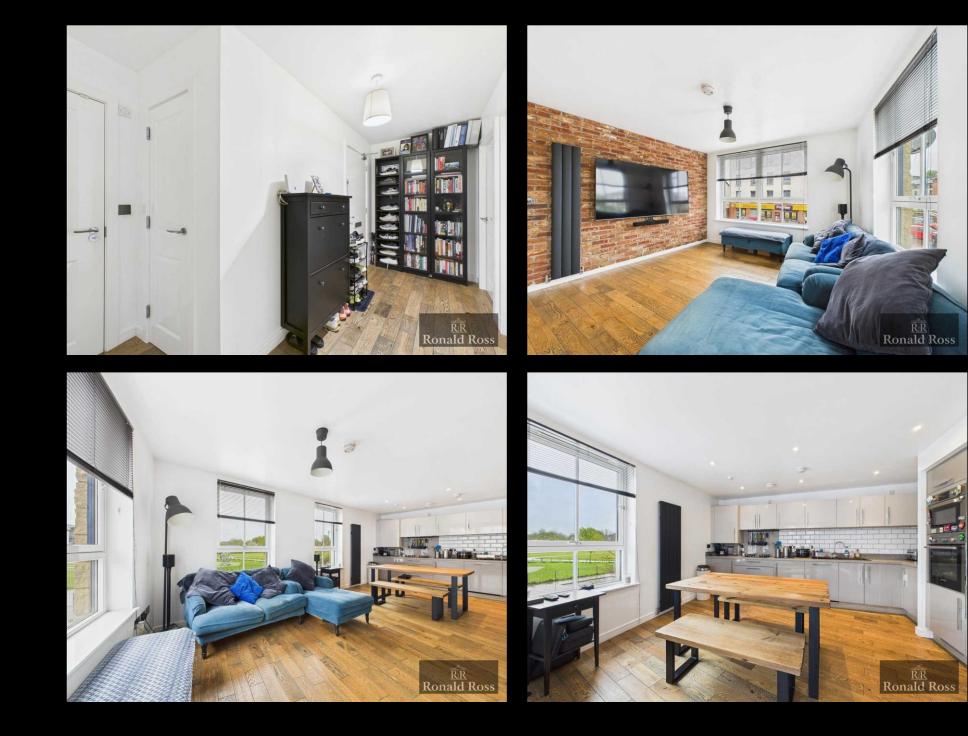

## Flat/Apartment - Approx Size: 70 sq m

Ronald Ross is delighted to offer to teh market this stylish first floor apartment that is located at Richmond Park Terrace, Oatlands, Glasgow.

The layout on offer includes reception hallway with two storage cupboards, dual aspect open plan living that includes lounge, dining area and kitchen, bathroom, two bedrooms with primary ensuite and fitted wardrobes in primary bedroom.

Further benefits include gas central heating, modern double glazing plus secure main entry system and on street parking.

The apartment is well located in the popular Oatlands development which has a park, local shop and newly open footbridge directly into Glasgow Green. Conveniently placed for accessing the motorway network giving links to Glasgow Airport, Edinburgh and further afield, there is also easy access to the city centre and Merchant City with a great