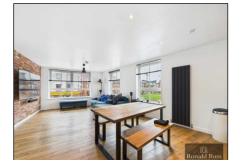

## Flat/Apartment - Approx Size: 70 sq m

Ronald Ross is delighted to offer to teh market this stylish first floor apartment that is located at Richmond Park Terrace, Oatlands, Glasgow.

The layout on offer includes reception hallway with two storage cupboards, dual aspect open plan living that includes lounge, dining area and kitchen, bathroom, two bedrooms with primary ensuite and fitted wardrobes in primary bedroom.