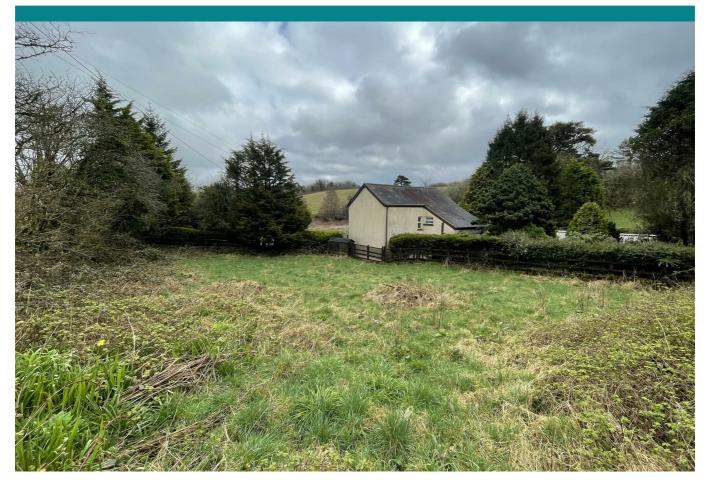

## Plot Adjacent to Hollybank , Llanelli, SA14 7SG

## Offers in the region of £61,950

Evans Estates highly recommends a viewing for this conveniently located plot of land situated in the sought after village of Carmel.

\*\*Perfect purchase for property investors\*\*

2 x potential building plots available. Price per plot £61,950

The land is conveniently located on a quiet road within the village of Carmel and within easy access of Carmarthen and Llanelli Towns and the M4/A48 link and is approximately 1 mile from the expanding shopping village of Cross Hands. Within short distance from the villages of Penygroes and Gorslas where there are several amenities including, Village Shop, Cafe, Community Centre holding several activities for all ages, Park and playing fields, Primary school, several places or worship, Pharmacy and GP.