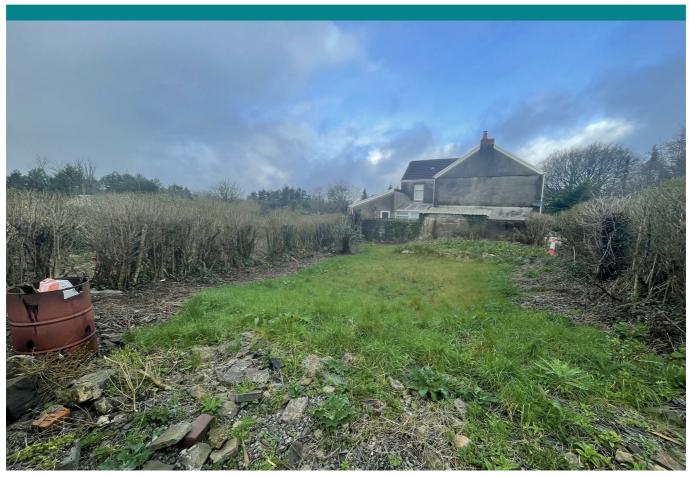

## Plot adjacent to 67 Llandeilo Road, Llanelli, SA14 6RD Offers in the region of £59,995

Evans Estates highly recommends a viewing for this conveniently located building plot in the sought after and expanding village of Cross Hands.

Arrange your viewing now to avoid disappointment.

\*\*Ideal purchase for Property Investors\*\*

Situated on a quiet Road

Close to local amenities and the main roundabout in Cross Hands this property is within easy access of the M4/A48 link to Llanelli and Swansea, and the A48 to Carmarthen Town. Cross Hands itself has a wide range of shopping facilities located within i.e. Several supermarkets, Clothes Outlets, Pet Stores, Restaurants and Fast Food restaurants, G.P. Surgery, Pharmacy and a range of smaller outlets. There are two Primary schools within a 5 minute walk of this property and a secondary school located within a 5 minute walk.

Planning Number: 1877-01 - Outline Planning for a proposed dwelling to the rear of 67 Llandeilo Road.

- Sought After Village Location
- Close to local amenities
- Viewing Highly Recommended
- Close to the A48/M4 Links
- Planning number 1877-01
- Perfect Purchase for Property Investor