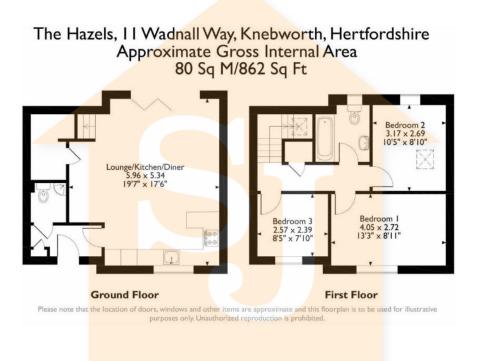

## Wadnall Way, Knebworth, Hertfordshire, SG3 6DU

Guide Price £425,000

🗀 3 🚰 2 🚘 1

Spencer James Estates Ltd is a limited company registered in England & Wales. Company Registration Number: 13165191 Orion House, Bessemer Roud, Welwyn Garden City, Hartfordshire, AL7 1HH

Spencer James Estates brings this 3 bedroom link-detached homes to the market in the sought after village of Knebworth. Built by JBK Estates in 2023, this home has off-street parking for two cars, is walking distance to Knebworth station and many fields and walks nearby.