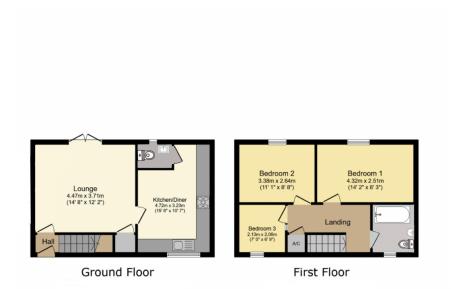

## 3 Orchid Close,

Guide Price £375,000

🛤 3 🏪 2 🚘 1

Spencer James Estates Ltd is a limited company registered in England & Wales. Company Registration Number: 13165191 Orion House, Bessemer Roud, Welwyn Garden City, Hartfordshire, AL7 1HH

CHAIN FREE

.

- South Facing Garden
- Recently Refurbished
- Dual Garden Access (Living Room and Kitchen)

- 3 Bedrooms
- Modern Kitchen
- Off-Street Parking

•

Downstairs Cloakroom

CHAIN FREE...This 3 bedroom home is presented in immaculate condition throughout. It boasts a south facing garden, modern kitchen and bathroom and has been refurbished to a very high standard.