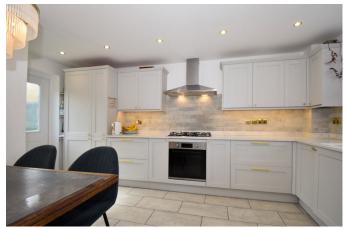

CHAIN FREE

.

- South Facing Garden
- Recently Refurbished
- Dual Garden Access (Living Room and Kitchen)

- 3 Bedrooms
- Modern Kitchen
- Off-Street Parking

•

Downstairs Cloakroom

CHAIN FREE...This 3 bedroom home is presented in immaculate condition throughout. It boasts a south facing garden, modern kitchen and bathroom and has been refurbished to a very high standard.