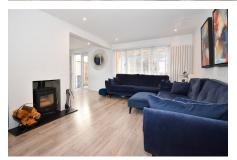

## **Key Features**

- · Luxury Kitchen/Diner/Breakfast Bar
- · Log Burner
- · Good Sized Garden with Side Access
- · Lean To Building
- •

- · 2 Double Bedrooms
- · Spacious Lounge
- Front Garden Currently Utilised For Parking
- Sought After Location