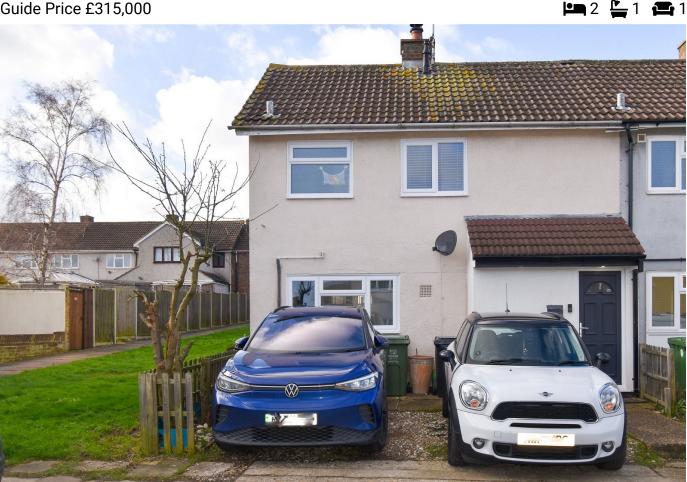

## 54 Quilters Straight

Guide Price £315,000

Spencer James Estates are pleased to present this Two Double bedroom, end of terrace home which is located in the highly sought after area of Fryerns.

This home has lots of scope to extend (STP) and owners currently park two vehicles to front of home. Stunning Kitchen recently fitted with Breakfast bar and good sized lounge with Log burner. It has a separate porch area with stairs leading to first floor. On the first floor there are two double bedrooms with the master incorporating a fitted wardrobe. Both are to the rear of the property. There is also a family bathroom with shower over the bath.

## **Key Features**

- · Luxury Kitchen/Diner/Breakfast Bar
- · Log Burner
- · Good Sized Garden with Side Access
- · Lean To Building
- •

- · 2 Double Bedrooms
- · Spacious Lounge
- Front Garden Currently Utilised For Parking
- Sought After Location