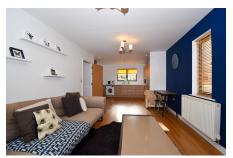

The accommodation comprises of a private door to entrance hall, two double bedrooms featuring built in wardrobes, family bathroom, a spacious open plan lounge/kitchen area with integrated appliances and double glazed windows with access to a private terrace.

## **Key Features**

- · Ground Floor Maisonette
- · Two Double Bedrooms
- Open Plan Kitchen/Diner Lounge
- Close To Brentwood Station
- · No Chain

- · Gated Allocated Parking
- · Terraced Seating Area
- · Long Lease
- Close to High Street