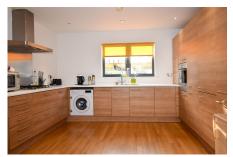

The accommodation comprises of a private door to entrance hall, two double bedrooms featuring built in wardrobes, family bathroom, a spacious open plan lounge/kitchen area with integrated appliances and double glazed windows with access to a private terrace.

## **Key Features**

- · Ground Floor Maisonette
- · Two Double Bedrooms
- Open Plan Kitchen/Diner Lounge
- Close To Brentwood Station
- · No Chain

- · Gated Allocated Parking
- · Terraced Seating Area
- · Long Lease
- Close to High Street