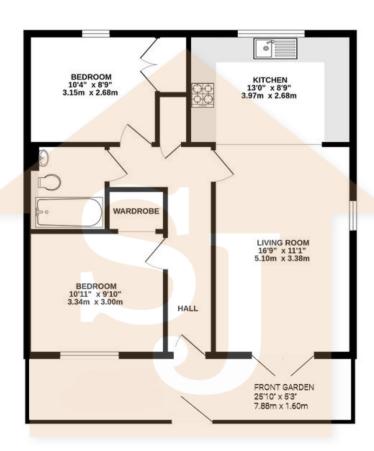

## Rollason Way, Brentwood, CM14 4AQ

Guide Price £290,000

**CHAIN FREE.** Spencer James Estates estate are delighted to offer for sale this modern two bedroom, ground floor maisonette situated on this highly sought after development within a short walk of Brentwood railway station and High Street. This property has an allocated parking space within a gated area.

The accommodation comprises of a private door to entrance hall, two double bedrooms featuring built in wardrobes, family bathroom, a spacious open plan lounge/kitchen area with integrated appliances and double glazed windows with access to a private terrace.

Approximately 659 sqft