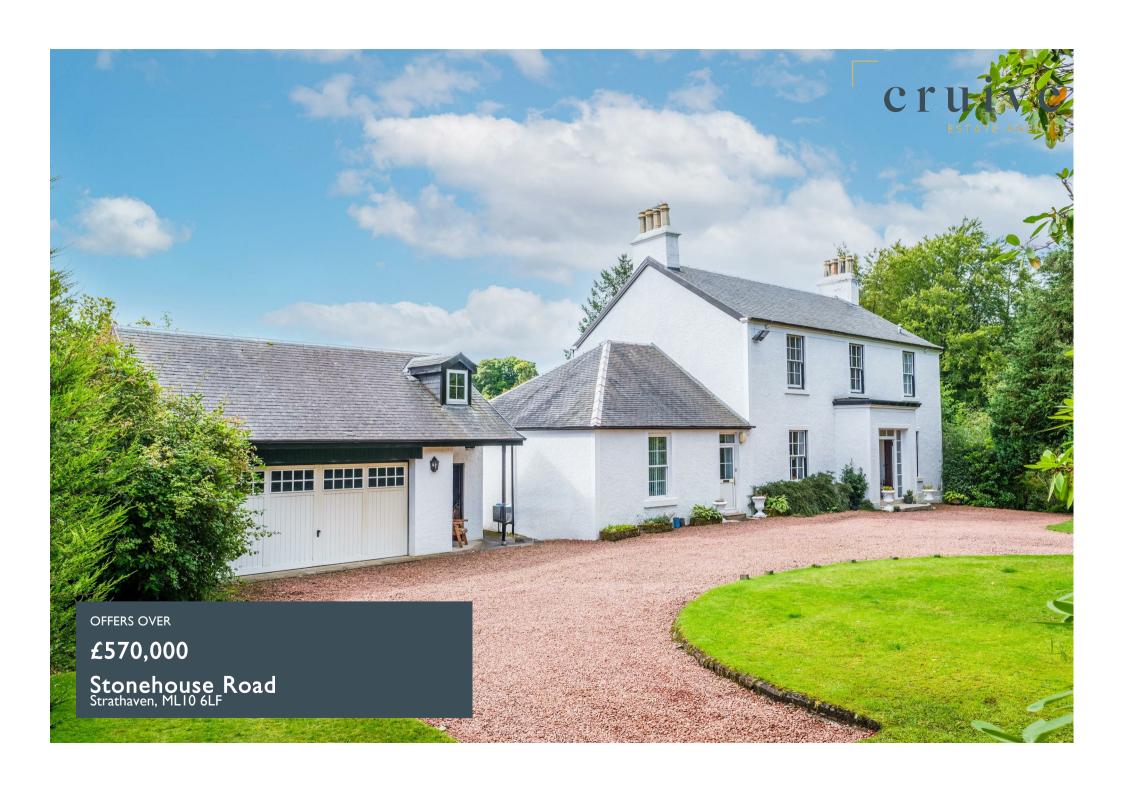

## **PROPERTY SUMMARY**

Undoubtedly one of the finest examples of Georgian architecture within Strathaven and surrounding areas, Dhu Crag offers a discerning purchaser the once in a generation opportunity to be the next custodian of this outstanding family home. Constructed circa 1829, this incredible 'C' listed building is being presented to the open market for the first time in almost four decades.

In keeping with architecture of this era the exterior of this beautiful building is classic and balanced with the interior being light, airy and spacious with a plethora of stunning original features. The mature, secluded garden grounds are both private and vast, extending to circa 2 acres including a sweeping driveway and substantial detached garage with a room above, ideal for home office and/gym.