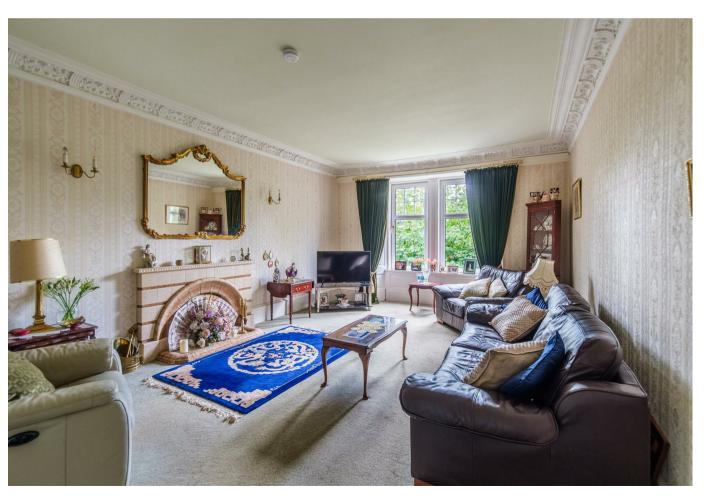

The well-appointed accommodation extends to; entrance vestibule, grand and welcoming reception hallway, substantial formal lounge with feature fireplace, working fire and original ornate cornicing, formal dining room/bedroom four with fireplace with electric fire inset, large dining size kitchen, two-piece cloaks/wc, wood panelled family/games room and office.