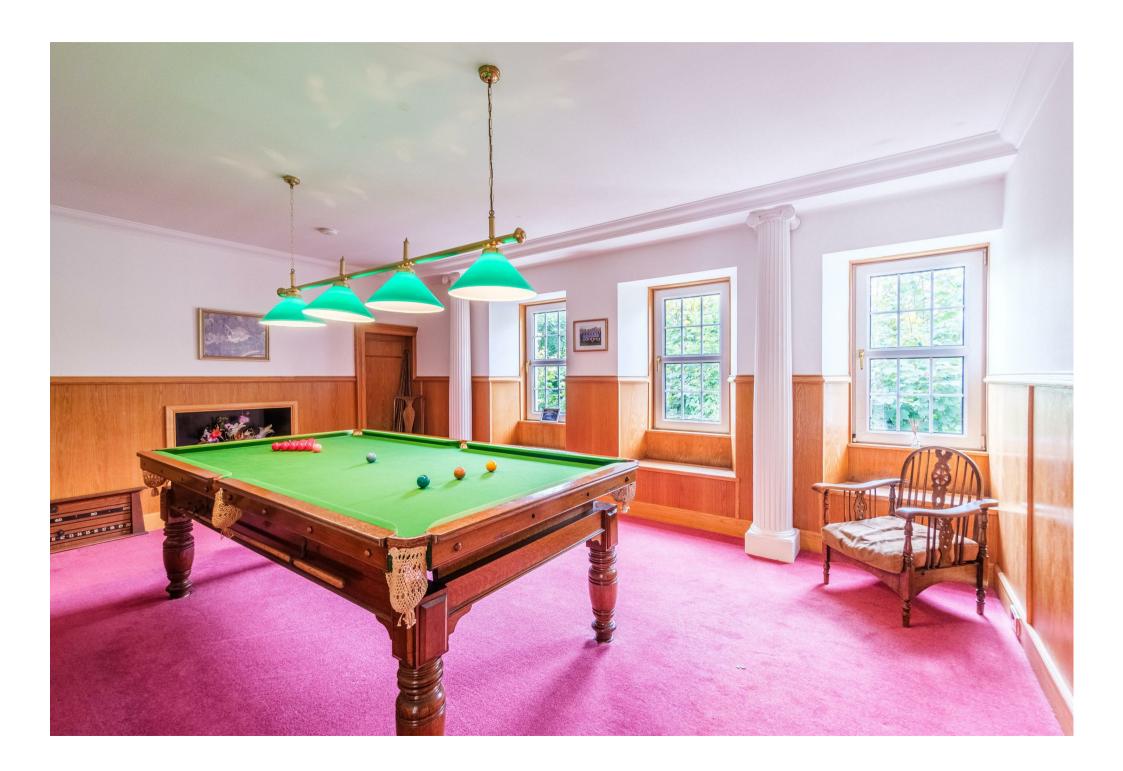

The well-appointed accommodation extends to; entrance vestibule, grand and welcoming reception hallway, substantial formal lounge with feature fireplace, working fire and original ornate cornicing, formal dining room/bedroom four with fireplace with electric fire inset, large dining size kitchen, two-piece cloaks/wc, wood panelled family/games room and office.