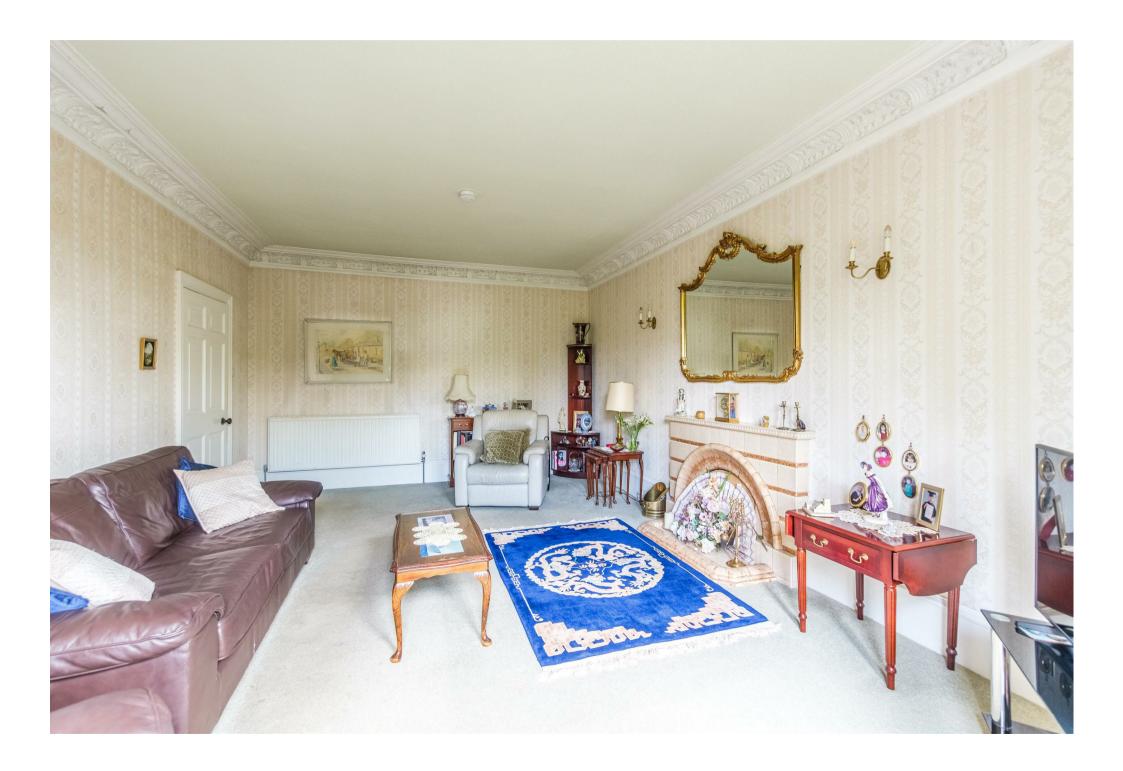

The well-appointed accommodation extends to; entrance vestibule, grand and welcoming reception hallway, substantial formal lounge with feature fireplace, working fire and original ornate cornicing, formal dining room/bedroom four with fireplace with electric fire inset, large dining size kitchen, two-piece cloaks/wc, wood panelled family/games room and office.