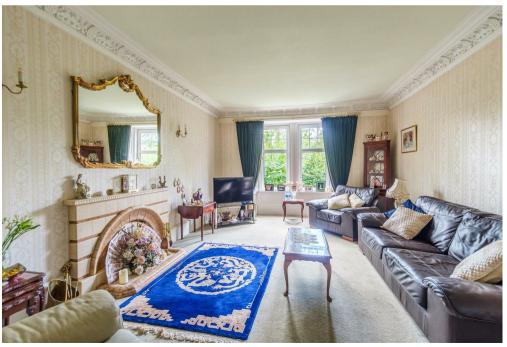

The well-appointed accommodation extends to; entrance vestibule, grand and welcoming reception hallway, substantial formal lounge with feature fireplace, working fire and original ornate cornicing, formal dining room/bedroom four with fireplace with electric fire inset, large dining size kitchen, two-piece cloaks/wc, wood panelled family/games room and office.