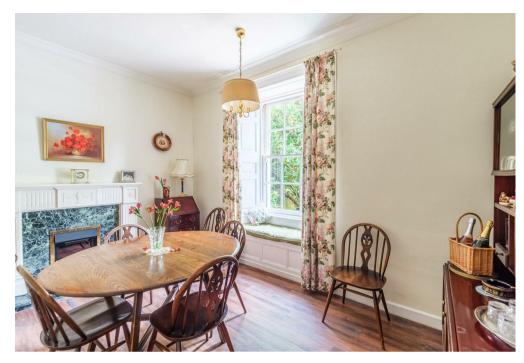

The well-appointed accommodation extends to; entrance vestibule, grand and welcoming reception hallway, substantial formal lounge with feature fireplace, working fire and original ornate cornicing, formal dining room/bedroom four with fireplace with electric fire inset, large dining size kitchen, two-piece cloaks/wc, wood panelled family/games room and office.