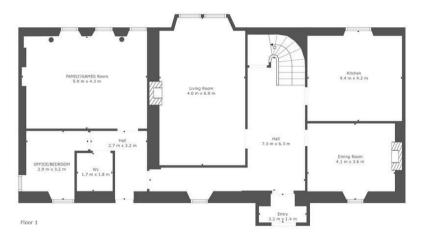

4

2

4

TOTAL: 237 m2 FLOOR 1: 145 m2, FLOOR 2: 92 m2

This Floorplan Is Intended To Give An Indication Of The Layout Only.

South Lanarkshire