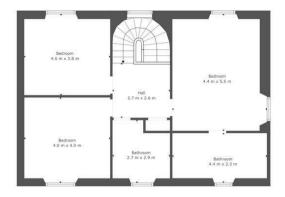

4

2

4

TOTAL: 237 m2 FLOOR 1: 145 m2, FLOOR 2: 92 m2

This Floorplan Is Intended To Give An Indication Of The Layout Only.

South Lanarkshire