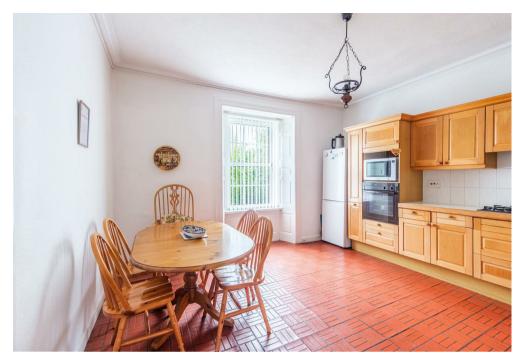

The well-appointed accommodation extends to; entrance vestibule, grand and welcoming reception hallway, substantial formal lounge with feature fireplace, working fire and original ornate cornicing, formal dining room/bedroom four with fireplace with electric fire inset, large dining size kitchen, two-piece cloaks/wc, wood panelled family/games room and office.