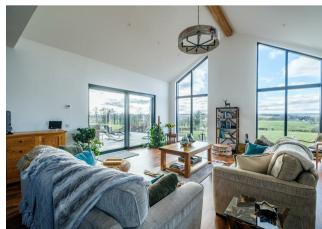

The spacious and versatile layout of apartments comprises; broad and welcoming reception hallway with curved feature wall adding to the aesthetic of the interior, two large storage cupboards, front facing family room/bedroom four, high quality fitted kitchen with large island, integrated appliances, and walk-in pantry cupboard, spacious dining area, substantial formal lounge with striking vaulted ceiling and window formation flooding the room with light, and Aluclad doors leading to rear patio.