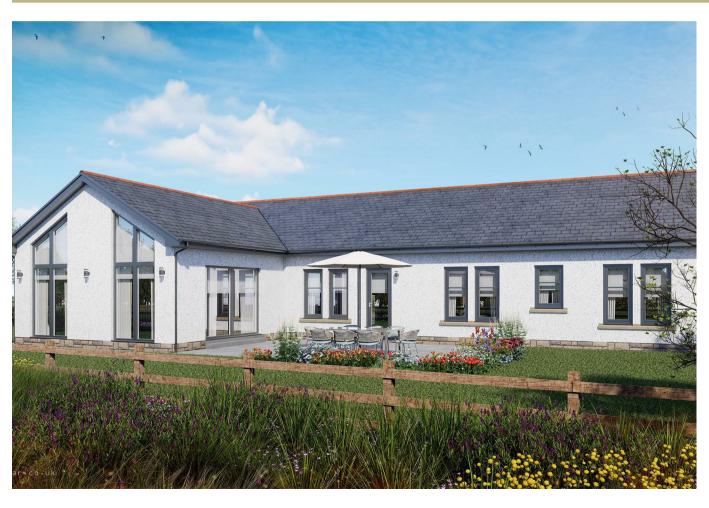

The spacious and versatile layout of apartments comprises; broad and welcoming reception hallway with curved feature wall adding to the aesthetic of the interior, two large storage cupboards, front facing family room/bedroom four, high quality fitted kitchen with large island, integrated appliances, and walk-in pantry cupboard, spacious dining area, substantial formal lounge with striking vaulted ceiling and window formation flooding the room with light, and Aluclad doors leading to rear patio.