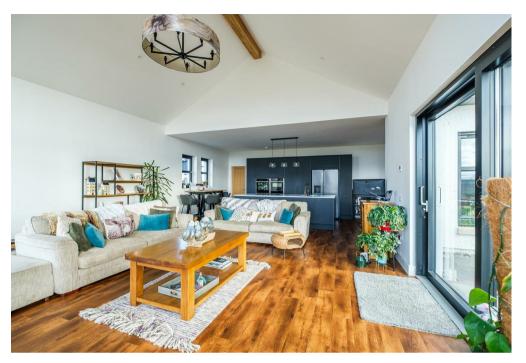

The spacious and versatile layout of apartments comprises; broad and welcoming reception hallway with curved feature wall adding to the aesthetic of the interior, two large storage cupboards, front facing family room/bedroom four, high quality fitted kitchen with large island, integrated appliances, and walk-in pantry cupboard, spacious dining area, substantial formal lounge with striking vaulted ceiling and window formation flooding the room with light, and Aluclad doors leading to rear patio.