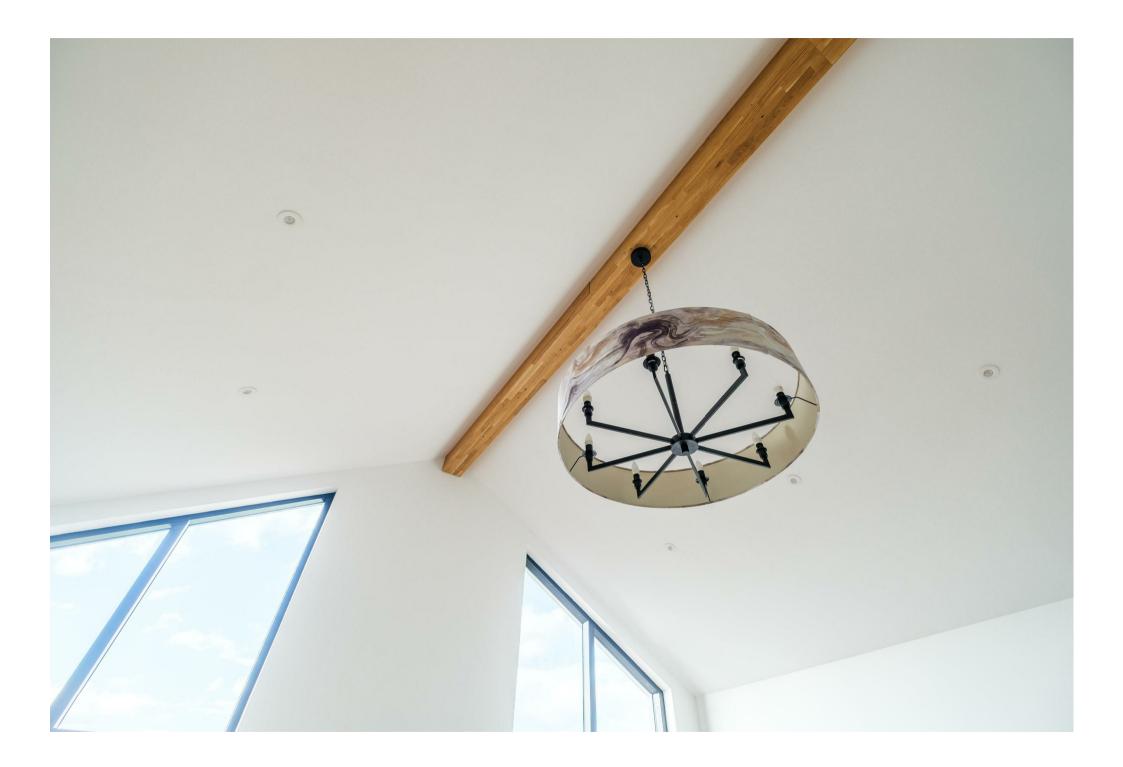

The spacious and versatile layout of apartments comprises; broad and welcoming reception hallway with curved feature wall adding to the aesthetic of the interior, two large storage cupboards, front facing family room/bedroom four, high quality fitted kitchen with large island, integrated appliances, and walk-in pantry cupboard, spacious dining area, substantial formal lounge with striking vaulted ceiling and window formation flooding the room with light, and Aluclad doors leading to rear patio.