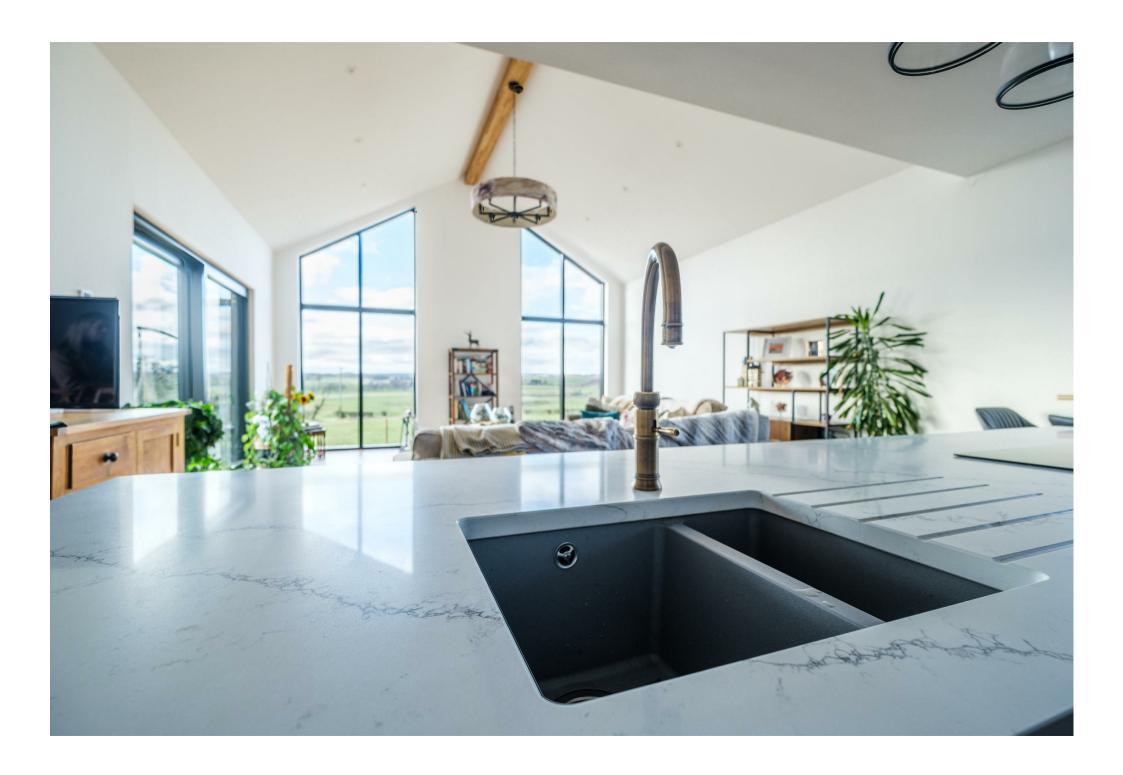

The spacious and versatile layout of apartments comprises; broad and welcoming reception hallway with curved feature wall adding to the aesthetic of the interior, two large storage cupboards, front facing family room/bedroom four, high quality fitted kitchen with large island, integrated appliances, and walk-in pantry cupboard, spacious dining area, substantial formal lounge with striking vaulted ceiling and window formation flooding the room with light, and Aluclad doors leading to rear patio.