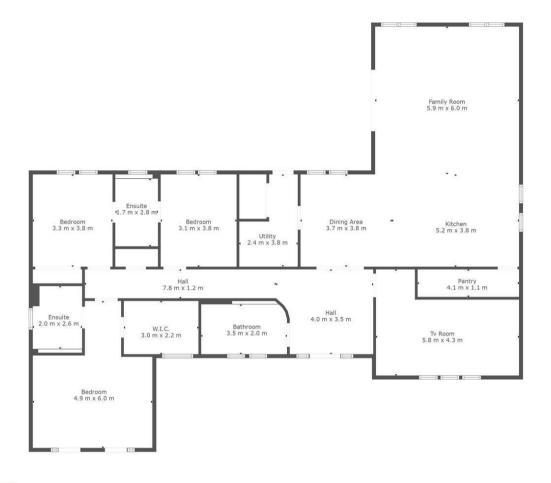

4

3

2

TOTAL: 203 m2 FLOOR 1: 203 m2 EXCLUDED AREAS: " ": 2 m2

This Floorplan Is Intended To Give An Indication Of The Layout Only.

South Lanarkshire