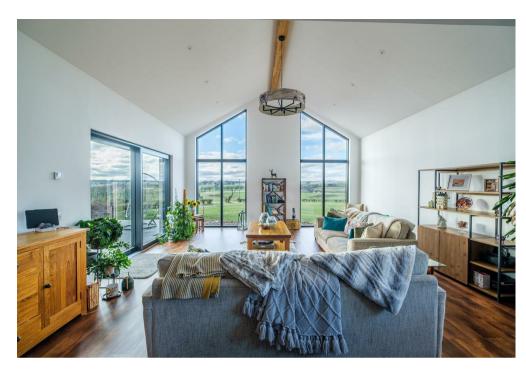

The spacious and versatile layout of apartments comprises; broad and welcoming reception hallway with curved feature wall adding to the aesthetic of the interior, two large storage cupboards, front facing family room/bedroom four, high quality fitted kitchen with large island, integrated appliances, and walk-in pantry cupboard, spacious dining area, substantial formal lounge with striking vaulted ceiling and window formation flooding the room with light, and Aluclad doors leading to rear patio.