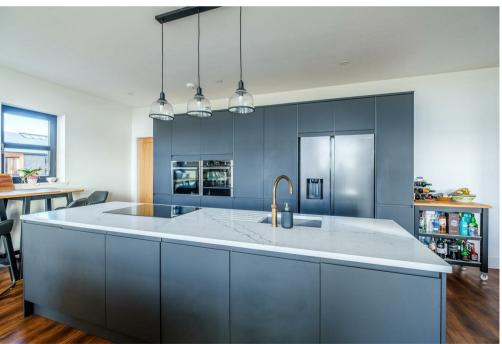

The spacious and versatile layout of apartments comprises; broad and welcoming reception hallway with curved feature wall adding to the aesthetic of the interior, two large storage cupboards, front facing family room/bedroom four, high quality fitted kitchen with large island, integrated appliances, and walk-in pantry cupboard, spacious dining area, substantial formal lounge with striking vaulted ceiling and window formation flooding the room with light, and Aluclad doors leading to rear patio.