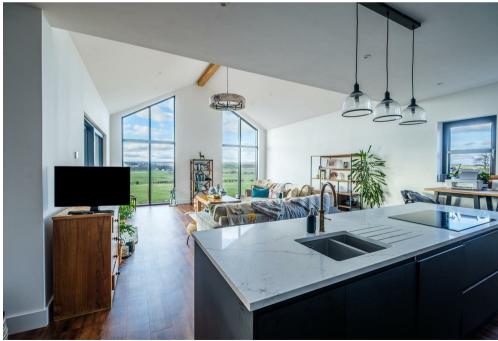

The spacious and versatile layout of apartments comprises; broad and welcoming reception hallway with curved feature wall adding to the aesthetic of the interior, two large storage cupboards, front facing family room/bedroom four, high quality fitted kitchen with large island, integrated appliances, and walk-in pantry cupboard, spacious dining area, substantial formal lounge with striking vaulted ceiling and window formation flooding the room with light, and Aluclad doors leading to rear patio.