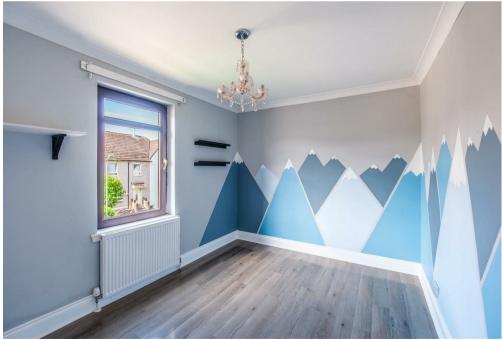

Accessed via a turned staircase flooded with light from a middle landing window is the upper floor where you will find three sizeable bedrooms of which the master has fitted storage, modern three-piece bathroom with over-bath shower and access to attic.