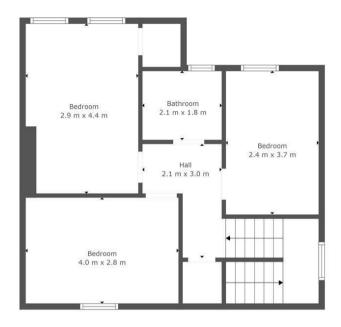

Accessed via a turned staircase flooded with light from a middle landing window is the upper floor where you will find three sizeable bedrooms of which the master has fitted storage, modern three-piece bathroom with over-bath shower and access to attic.

# Kitchen 4.0 m x 2.6 m Dining Room 3.5 m x 3.7 m Living Room 4.1 m x 4.6 m

Floor 1 Floor 2

This Floorplan Is Intended To Give An Indication Of The Layout Only.