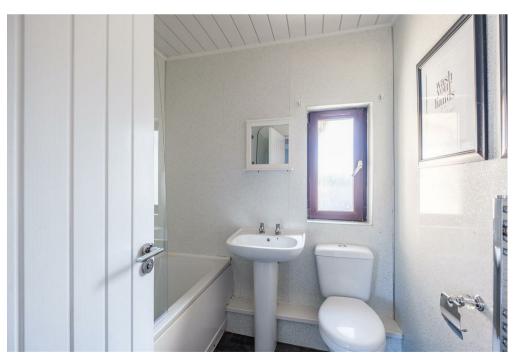

Accessed via a turned staircase flooded with light from a middle landing window is the upper floor where you will find three sizeable bedrooms of which the master has fitted storage, modern three-piece bathroom with over-bath shower and access to attic.