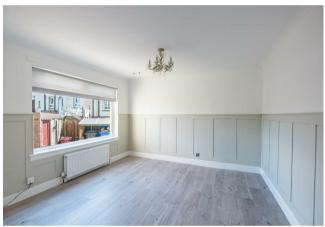

The well-proportioned layout of apartments comprises; reception hallway, large storage cupboard, front facing lounge with stylish wood panelling, feature railway sleeper mantlepiece and beautiful log burning stove, the adjoining dining/fami room is now open plan via an archway to the lounge however the current owners have previously utilised this room as a fourth bedroom and could easily be returned to the usage, tasteful sleek modern fitted kitchen with oven, hob, and hood, and access to rear garden.

Accessed via a turned staircase flooded with light from a middle landing window is the upper floor where you will find three sizeable bedrooms of which the master has fitted storage, modern three-piece bathroom with over-bath shower and access to attic.