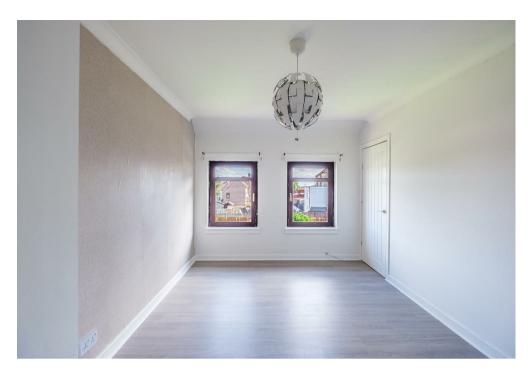

Accessed via a turned staircase flooded with light from a middle landing window is the upper floor where you will find three sizeable bedrooms of which the master has fitted storage, modern three-piece bathroom with over-bath shower and access to attic.