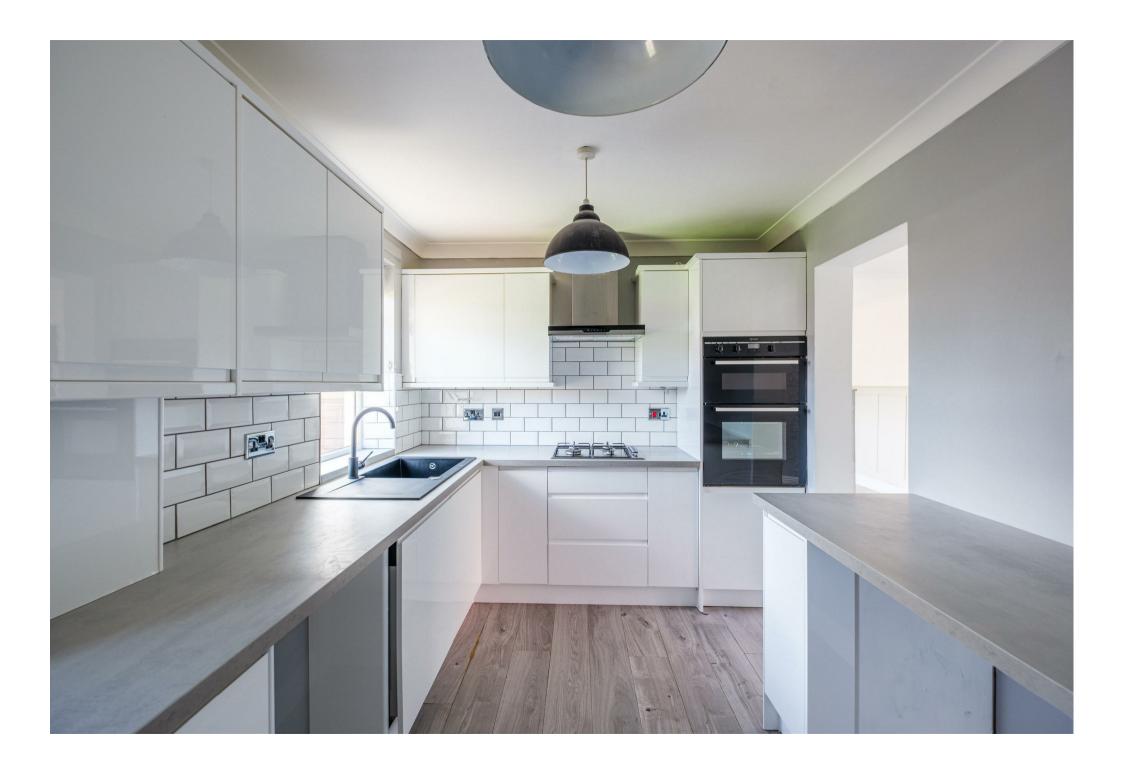

The well-proportioned layout of apartments comprises; reception hallway, large storage cupboard, front facing lounge with stylish wood panelling, feature railway sleeper mantlepiece and beautiful log burning stove, the adjoining dining/fami room is now open plan via an archway to the lounge however the current owners have previously utilised this room as a fourth bedroom and could easily be returned to the usage, tasteful sleek modern fitted kitchen with oven, hob, and hood, and access to rear garden.