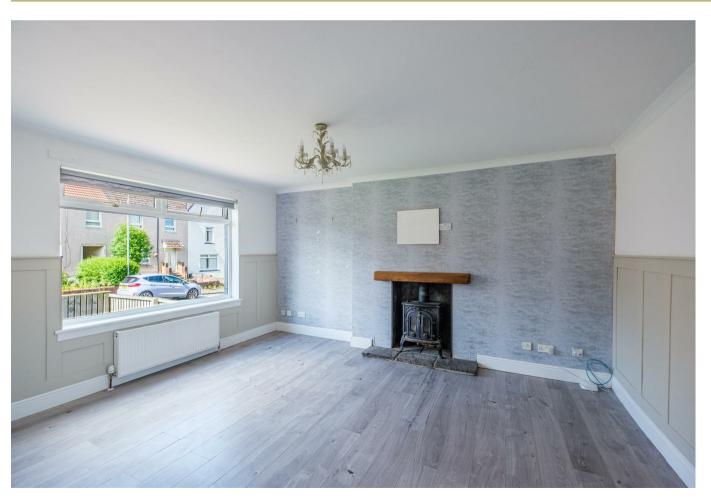

The well-proportioned layout of apartments comprises; reception hallway, large storage cupboard, front facing lounge with stylish wood panelling, feature railway sleeper mantlepiece and beautiful log burning stove, the adjoining dining/fami room is now open plan via an archway to the lounge however the current owners have previously utilised this room as a fourth bedroom and could easily be returned to the usage, tasteful sleek modern fitted kitchen with oven, hob, and hood, and access to rear garden.