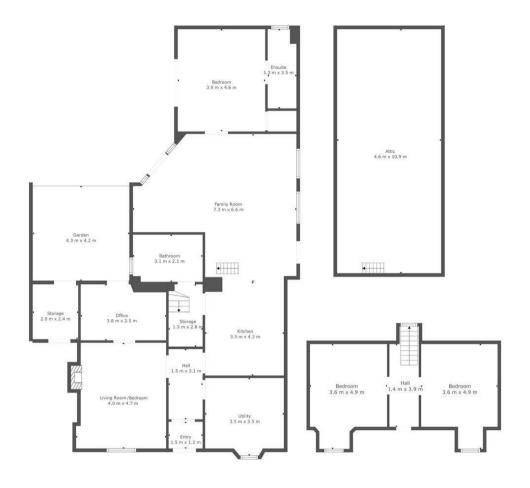

The flexible accommodation comprises; entrance vestibule, reception hallway, large utility/boot room, front facing formal lounge which could easily be utilised as a fourth bedroom with feature fireplace home office with access to rear garden, and three-piece bathroom with over-bath shower.

Located to the rear of the property is a modern fitted kitchen with integrated appliances open plan to a fabulous bright and spacious family room with French doors leading onto garden, and generous master bedroom with modern three-piece en-suite shower room. A further two well-proportioned double bedrooms can be found on the upper floor.

This fabulous family home further benefits from gas central heating, double glazing, outhouse/storage, and well-tended gardens. The garden to the rear is child and pet friendly, fully enclosed, South facing and offers a high level of privacy. A substantial attic space offers a great opportunity for further development with the relevant planning.

4

2

2

This Floorplan Is Intended To Give An Indication Of The Layout Only.

South Lanarkshire