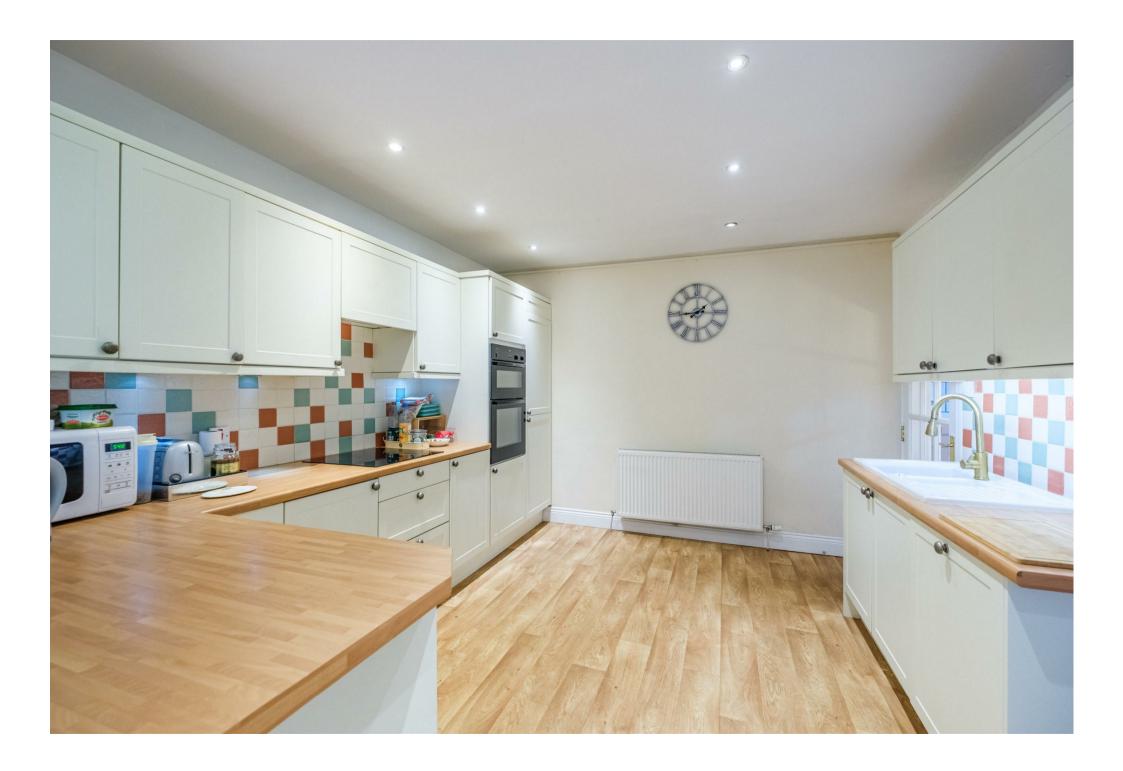

Located to the rear of the property is a modern fitted kitchen with integrated appliances open plan to a fabulous bright and spacious family room with French doors leading onto garden, and generous master bedroom with modern three-piece en-suite shower room. A further two well-proportioned double bedrooms can be found on the upper floor.