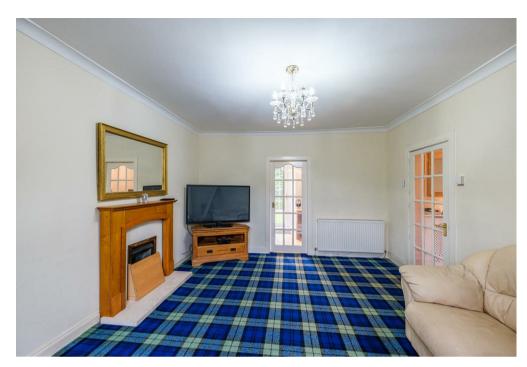

The flexible accommodation comprises; entrance vestibule, reception hallway, large utility/boot room, front facing formal lounge which could easily be utilised as a fourth bedroom with feature fireplace home office with access to rear garden, and three-piece bathroom with over-bath shower.