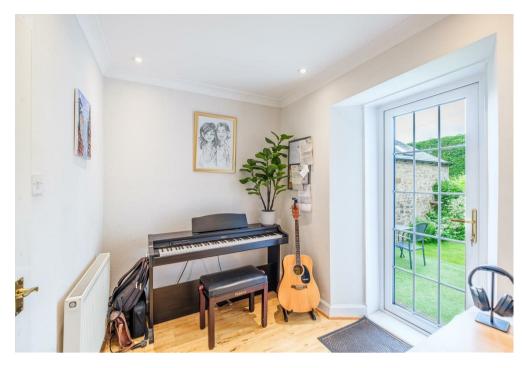

The flexible accommodation comprises; entrance vestibule, reception hallway, large utility/boot room, front facing formal lounge which could easily be utilised as a fourth bedroom with feature fireplace home office with access to rear garden, and three-piece bathroom with over-bath shower.