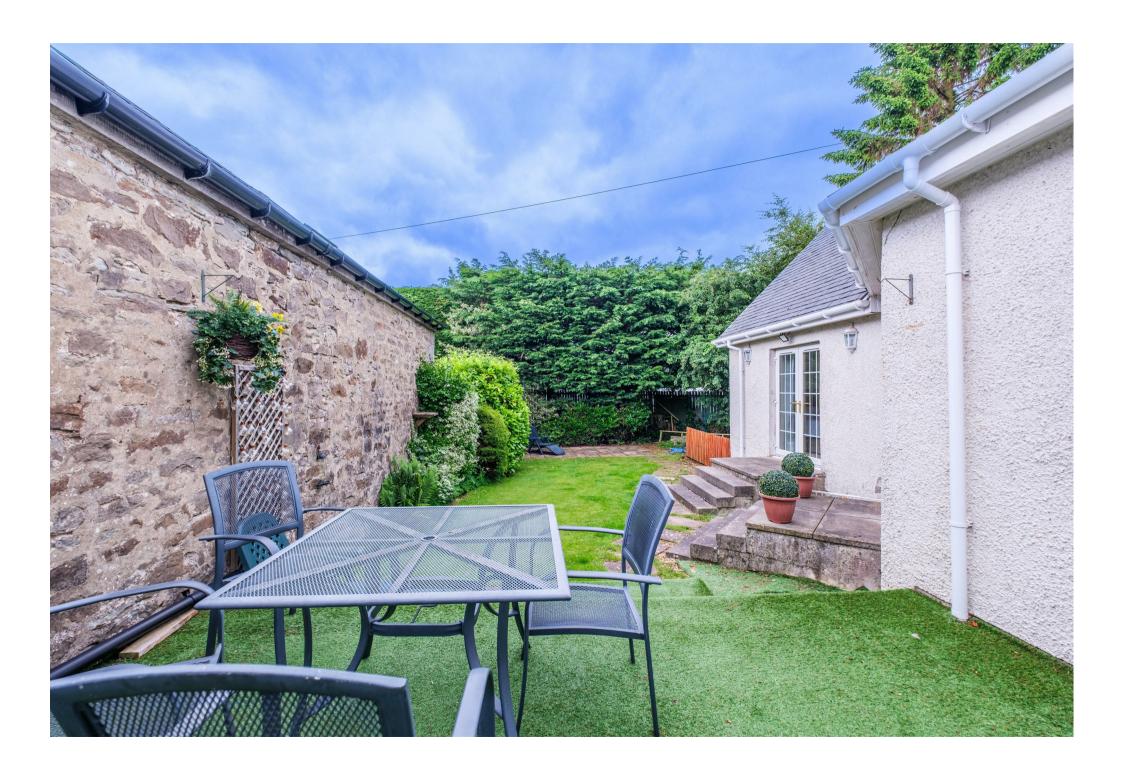

This fabulous family home further benefits from gas central heating, double glazing, outhouse/storage, and well-tended gardens. The garden to the rear is child and pet friendly, fully enclosed, South facing and offers a high level of privacy. A substantial attic space offers a great opportunity for further development with the relevant planning.