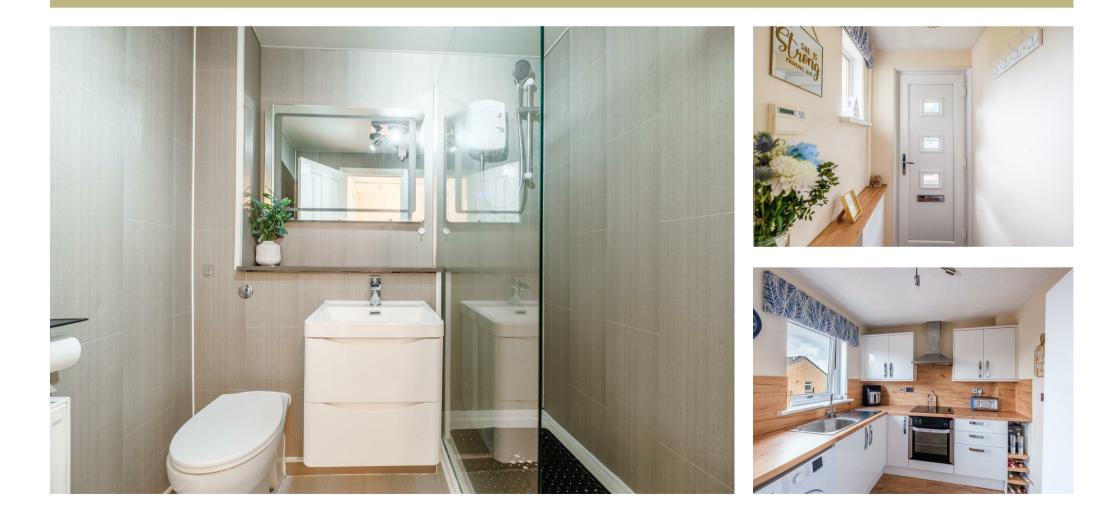

Upon arriving at the property, it is evident the current owners have taken great care of their home; with a recently fitted stylish grey UPVC door and recently cleaned roof the property looks extremely smart from the off. The accommodation then comprises; entrance vestibule, bright and spacious front facing lounge with ample space for dining table and chairs, modern fitted kitchen with integral oven, hob, hood, and microwave, useful pantry cupboard, and access to substantial raised timber deck ideal for outdoor entertaining.

On the upper floor you will find two well-proportioned double bedrooms. The master bedroom located to the front of the property is the larger of the two, with fitted wardrobes. The double bedroom to the rear is currently being used as a large walk-in dressing room. Completing the accommodation is a modern three-piece shower room.