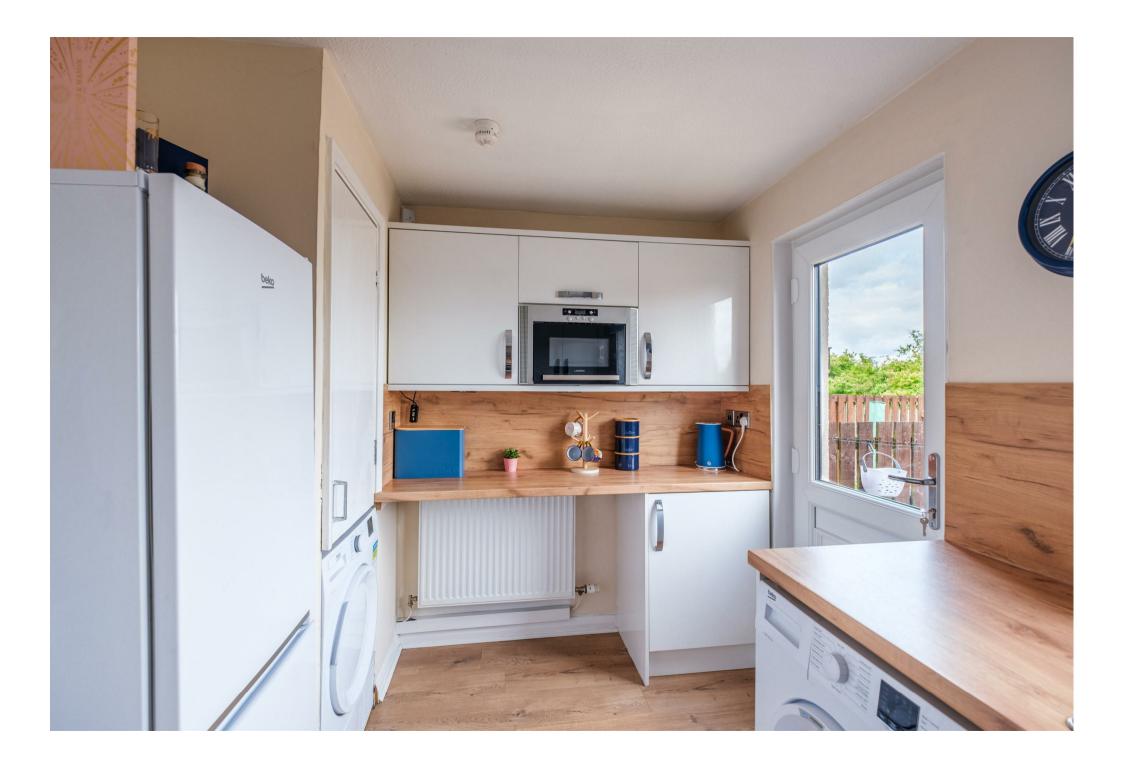

Upon arriving at the property, it is evident the current owners have taken great care of their home; with a recently fitted stylish grey UPVC door and recently cleaned roof the property looks extremely smart from the off. The accommodation then comprises; entrance vestibule, bright and spacious front facing lounge with ample space for dining table and chairs, modern fitted kitchen with integral oven, hob, hood, and microwave, useful pantry cupboard, and access to substantial raised timber deck ideal for outdoor entertaining.