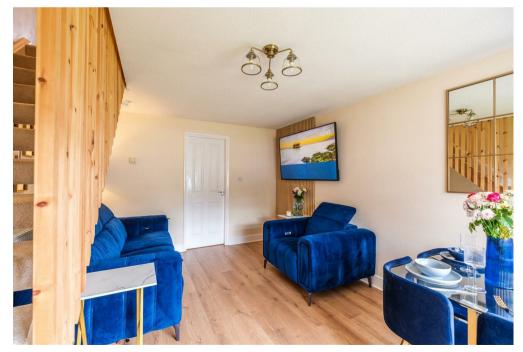

Upon arriving at the property, it is evident the current owners have taken great care of their home; with a recently fitted stylish grey UPVC door and recently cleaned roof the property looks extremely smart from the off. The accommodation then comprises; entrance vestibule, bright and spacious front facing lounge with ample space for dining table and chairs, modern fitted kitchen with integral oven, hob, hood, and microwave, useful pantry cupboard, and access to substantial raised timber deck ideal for outdoor entertaining.