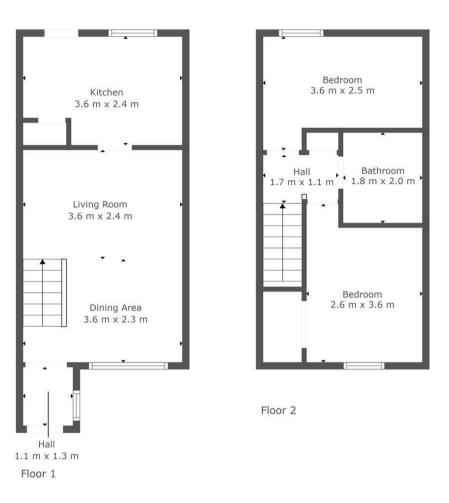

Upon arriving at the property, it is evident the current owners have taken great care of their home; with a recently fitted stylish grey UPVC door and recently cleaned roof the property looks extremely smart from the off. The accommodation then comprises; entrance vestibule, bright and spacious front facing lounge with ample space for dining table and chairs, modern fitted kitchen with integral oven, hob, hood, and microwave, useful pantry cupboard, and access to substantial raised timber deck ideal for outdoor entertaining.

On the upper floor you will find two well-proportioned double bedrooms. The master bedroom located to the front of the property is the larger of the two, with fitted wardrobes. The double bedroom to the rear is currently being used as a large walk-in dressing room. Completing the accommodation is a modern three-piece shower room.