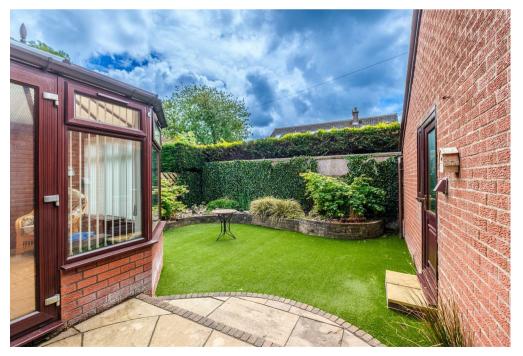

This fabulous home further benefits from gas central heating, double glazing, extended detached garage, and tarmac driveway with ample space for several cars. Both the front and rear gardens have well-tended with a variety of trees, shrubs and plants. The fully enclosed Southwest facing rear garden is laid with artificial grass for low maintenance, and an attractive ornamental patio ideal for entertaining.