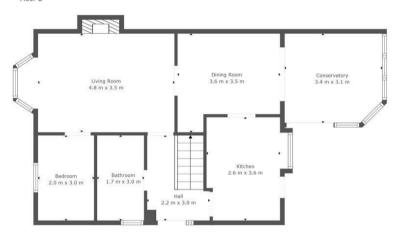

The flexible layout of apartments comprises; welcoming reception hallway with under-stairs storage, modern three-piece wet-room, generous front facing lounge with bay window, feature fireplace and electric fire inset, bedroom three/tv-room, dining room, conservatory with French doors leading onto garden, and quality solid wood fitted kitchen with integrated oven, hob, hood, and microwaye, and access to rear.

3

2

3

Floor 2

Floor 1

TOTAL: 99 m2
FLOOR 1: 56 m2, FLOOR 2: 43 m2
EXCLUDED AREAS: CONSERVATORY : 11 m2, BAY WINDOW: 1 m2, FIREPLACE: 1 m2, LOW CEILING: 1 m2, WALLS: 11 m2

This Floorplan Is Intended To Give An Indication Of The Layout Only.