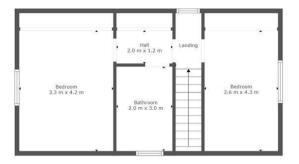

On the upper floor accessed via a spacious landing with excellent built-in storage are two well-proportioned double bedrooms both with fitted wardrobes, and four-piece bathroom with freestanding roll-top bathtub

3

2

3

Floor 2

Floor 1

TOTAL: 99 m2
FLOOR 1: 56 m2, FLOOR 2: 43 m2
EXCLUDED AREAS: CONSERVATORY : 11 m2, BAY WINDOW: 1 m2, FIREPLACE: 1 m2, LOW CEILING: 1 m2, WALLS: 11 m2

This Floorplan Is Intended To Give An Indication Of The Layout Only.