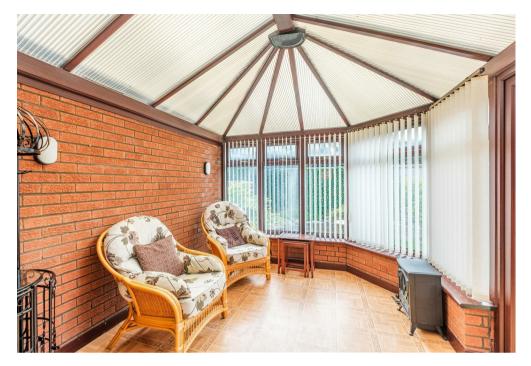

The flexible layout of apartments comprises; welcoming reception hallway with under-stairs storage, modern three-piece wet-room, generous front facing lounge with bay window, feature fireplace and electric fire inset, bedroom three/tv-room, dining room, conservatory with French doors leading onto garden, and quality solid wood fitted kitchen with integrated oven, hob, hood, and microwaye, and access to rear.