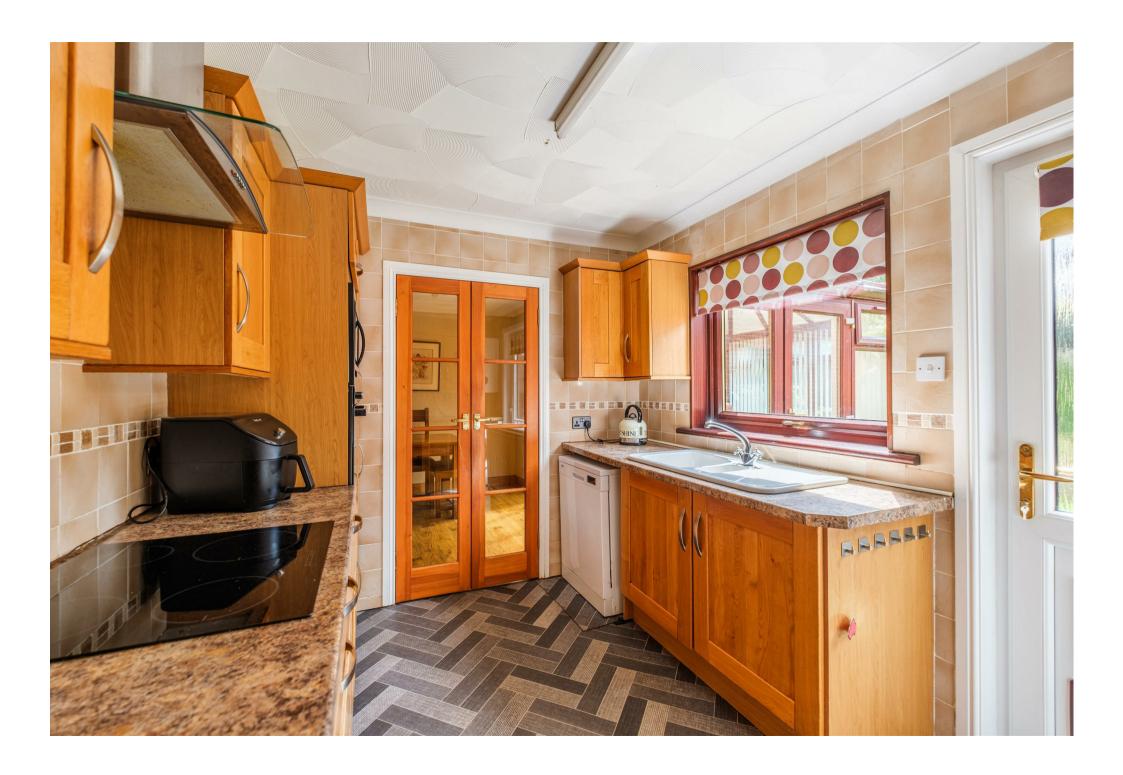

The flexible layout of apartments comprises; welcoming reception hallway with under-stairs storage, modern three-piece wet-room, generous front facing lounge with bay window, feature fireplace and electric fire inset, bedroom three/tv-room, dining room, conservatory with French doors leading onto garden, and quality solid wood fitted kitchen with integrated oven, hob, hood, and microwaye, and access to rear.