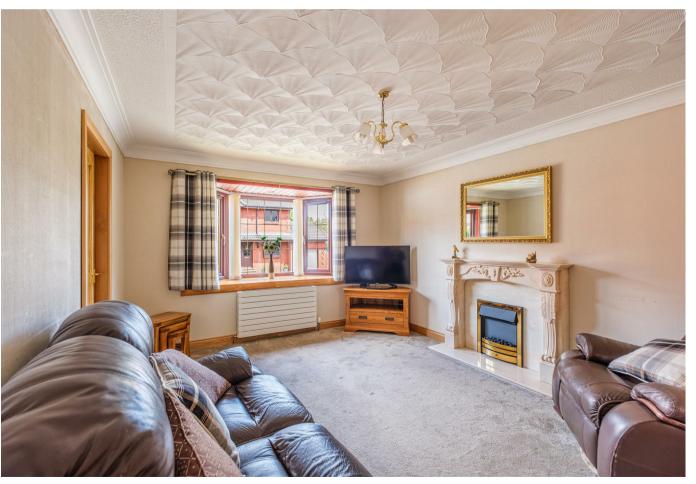

The flexible layout of apartments comprises; welcoming reception hallway with under-stairs storage, modern three-piece wet-room, generous front facing lounge with bay window, feature fireplace and electric fire inset, bedroom three/tv-room, dining room, conservatory with French doors leading onto garden, and quality solid wood fitted kitchen with integrated oven, hob, hood, and microwaye, and access to rear.