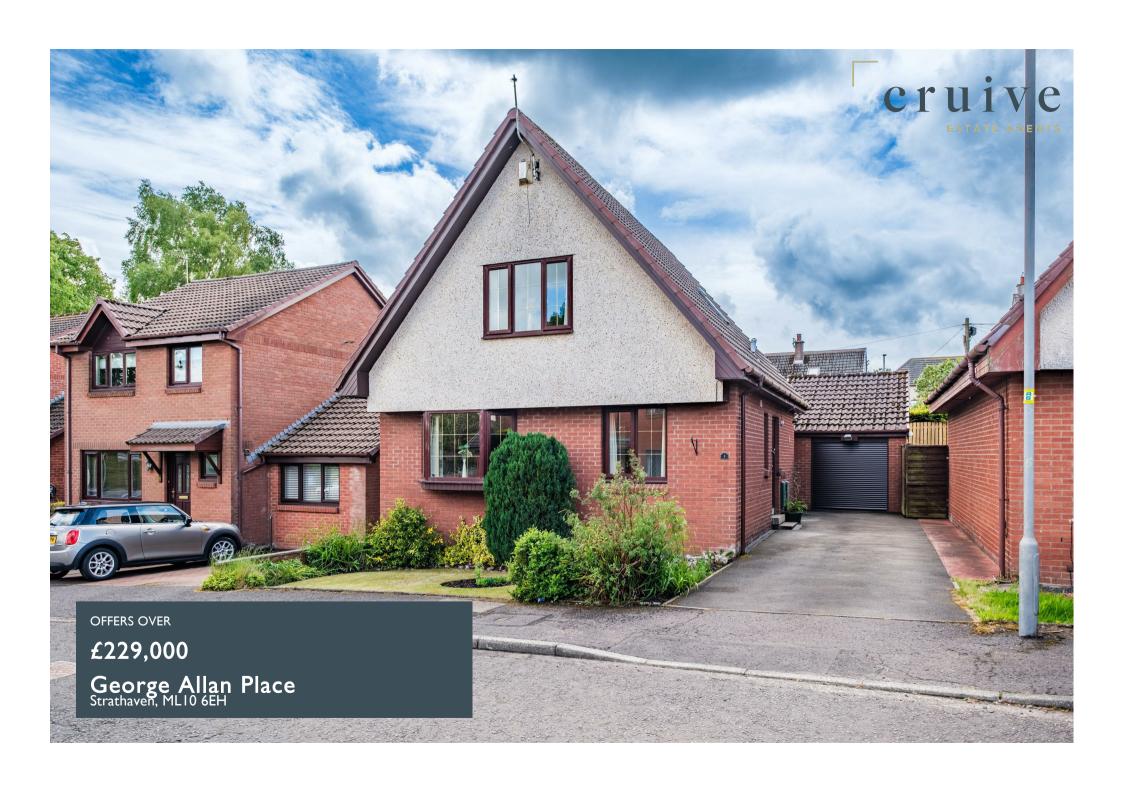

# **PROPERTY SUMMARY**

Nicely positioned within the attractive cul de sac of George Allan Place, neighbouring the beautiful Strathaven Park is this immaculately maintained three-bedroom modern detached villa. Offering spacious accommodation, an enviable Southwest facing garden, and an attractive location close by to both Kirkland Park Primary and Strathaven Academy this lovely home is sure to be popular.

This fabulous home further benefits from gas central heating, double glazing, extended detached garage, and tarmac driveway with ample space for several cars. Both the front and rear gardens have well-tended with a variety of trees, shrubs and plants. The fully enclosed Southwest facing rear garden is laid with artificial grass for low maintenance, and an attractive ornamental patio ideal for entertaining.