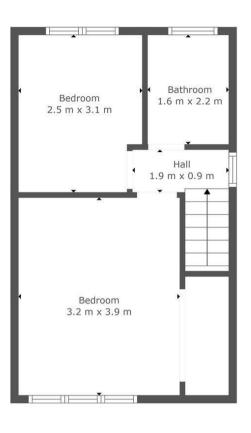

On the upper level are two well-proportioned bedrooms both with fitted wardrobes; the bedroom to the rear benefitting from the best of the pleasant country views. The first floor accommodation is completed by a stylish modern three-piece bathroom with over-bath shower.

#### TOTAL: 58 m2 FLOOR 1: 28 m2, FLOOR 2: 30 m2 EXCLUDED AREAS: WALLS: 6 m2

This Floorplan Is Intended To Give An Indication Of The Layout Only.