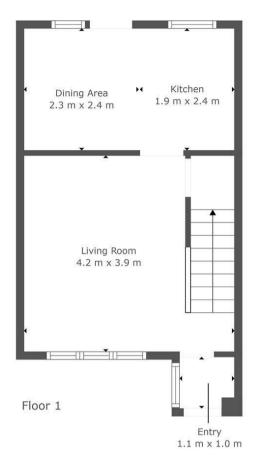

The immaculately presented accommodation comprises; entrance vestibule, spacious and freshly decorated, front facing lounge with large under-stairs cupboard, and modern fitted dining size kitchen with integrated appliances and access to rear garden.

#### TOTAL: 58 m2 FLOOR 1: 28 m2, FLOOR 2: 30 m2 EXCLUDED AREAS: WALLS: 6 m2

This Floorplan Is Intended To Give An Indication Of The Layout Only.