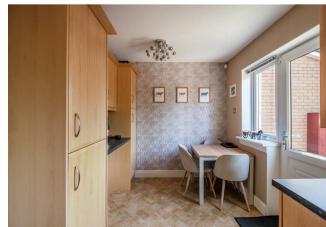

The immaculately presented accommodation comprises; entrance vestibule, spacious and freshly decorated, front facing lounge with large under-stairs cupboard, and modern fitted dining size kitchen with integrated appliances and access to rear garden.