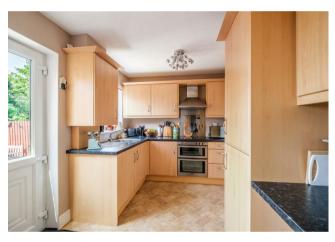

The immaculately presented accommodation comprises; entrance vestibule, spacious and freshly decorated, front facing lounge with large under-stairs cupboard, and modern fitted dining size kitchen with integrated appliances and access to rear garden.