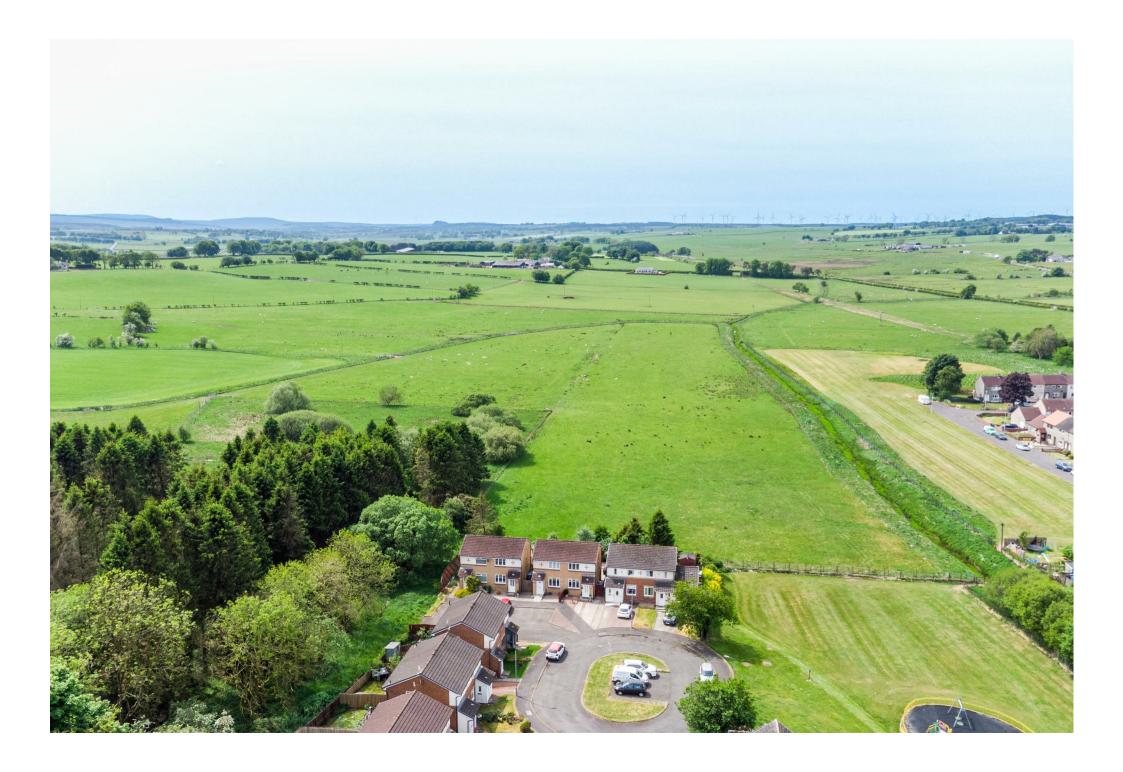

# **PROPERTY SUMMARY**

Perfectly situated at the end of the quiet and peaceful cul de sac of Burn Bridge Drive is this beautifully maintained modern two-bedroom semi-detached villa with driveway to front. The easily maintained, fully enclosed Southwest facing rear garden offers a lovely space for entertaining, enjoying stunning views across the surrounding open countryside.