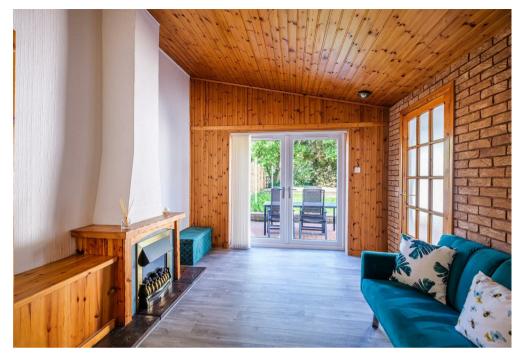

At the heart of the home is a sleek modern fitted kitchen with breakfast bar, and open to large dining room with an abundance of built-in custom-made storage, glazed folding doors leading to formal lounge with feature fireplace, and French doors leading onto rear patio. The well-appointed accommodation is completed by a third double bedroom to the rear, also with French doors onto garden.