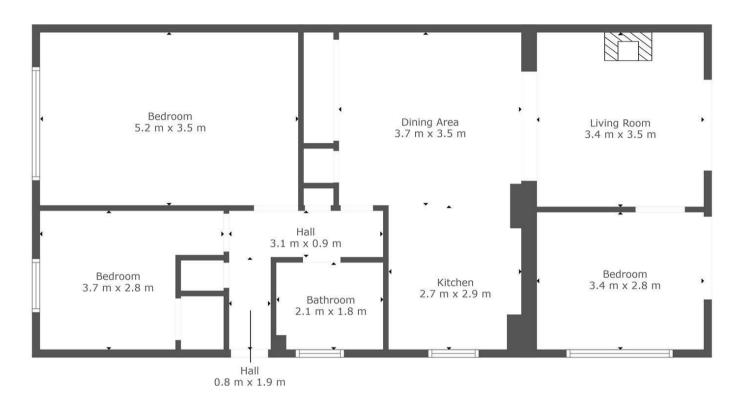

#### **VIEWINGS**

By prior appointment only

cruive

TOTAL: 85 m2 FLOOR 1: 85 m2 EXCLUDED AREAS: UNDEFINED: 0 m2, WALLS: 6 m2

This Floorplan Is Intended To Give An Indication Of The Layout Only.

Agents Note: Whilst every care has been taken to prepare these particulars, they are for guidance purposes only. All measurements are approximate and are for general guidance purposes only and whilst every care has been taken to ensure their accuracy, they should not be relied upon and potential buyers/tenants are advised to recheck the measurements