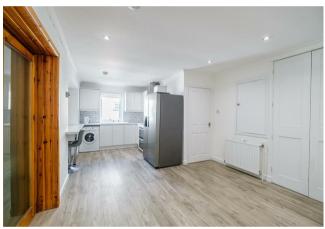

At the heart of the home is a sleek modern fitted kitchen with breakfast bar, and open to large dining room with an abundance of built-in custom-made storage, glazed folding doors leading to formal lounge with feature fireplace, and French doors leading onto rear patio. The well-appointed accommodation is completed by a third double bedroom to the rear, also with French doors onto garden.