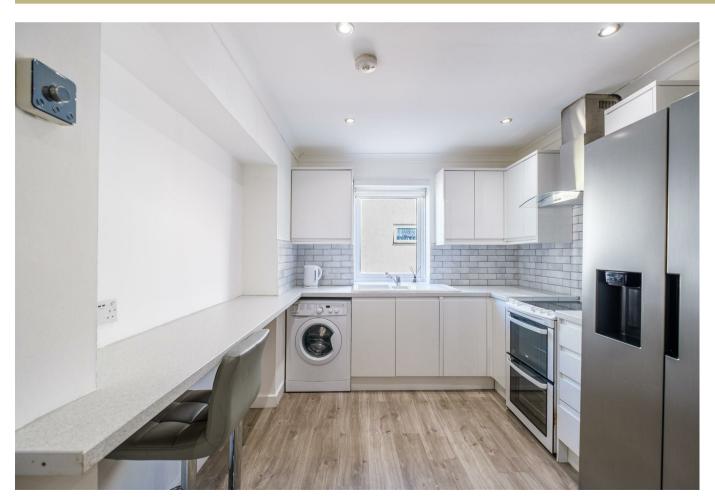

At the heart of the home is a sleek modern fitted kitchen with breakfast bar, and open to large dining room with an abundance of built-in custom-made storage, glazed folding doors leading to formal lounge with feature fireplace, and French doors leading onto rear patio. The well-appointed accommodation is completed by a third double bedroom to the rear, also with French doors onto garden.