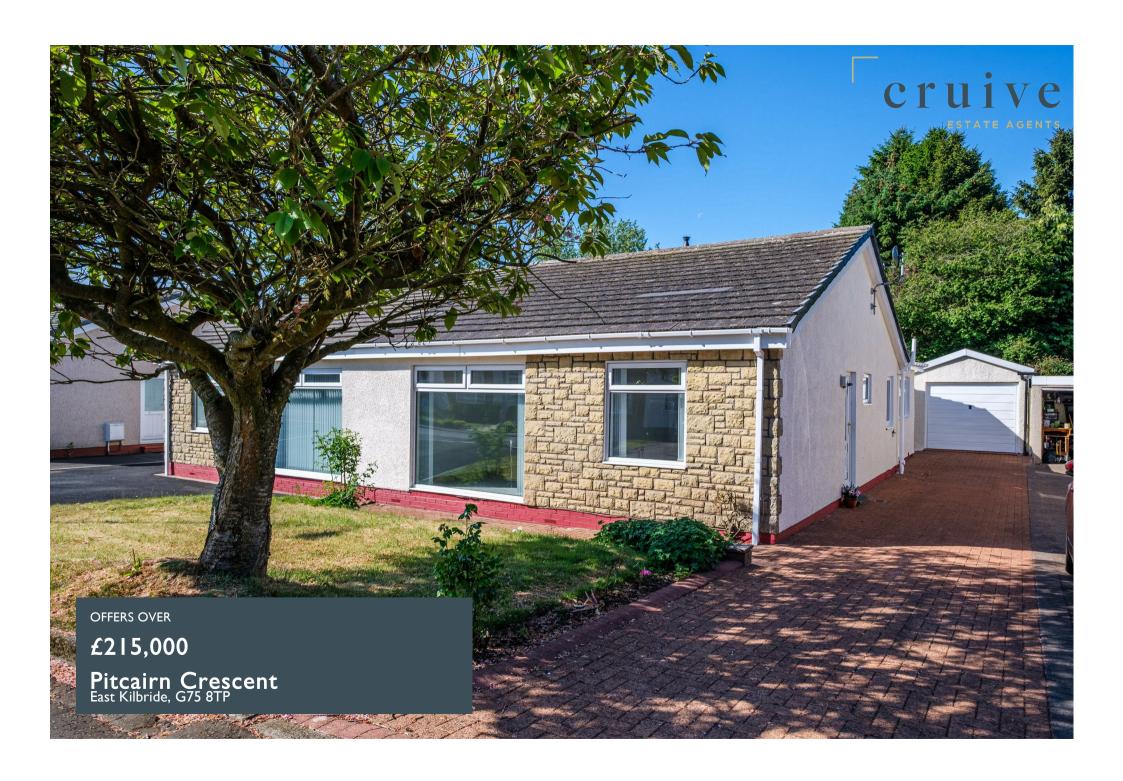

# **PROPERTY SUMMARY**

\*\*\*\*CLOSING DATE TUESDAY 3RD JUNE @ 12PM\*\*\* Positioned on a generous Southwest facing plot within the established and desirable address of Pitcairn Crescent is this well-presented, three-bedroom semi-detached bungalow.

Offering spacious, flexible, and all on the level accommodation, well-tended, mature gardens, and stylish dining size kitchen this attractive home is sure to appeal to a broad section of buyers.

The well-maintained layout of apartments comprises; welcoming reception hallway with storage, front facing master double bedroom flooded with light from floor to ceiling picture window, double bedroom two with fitted wardrobes, and modern three-piece shower room.