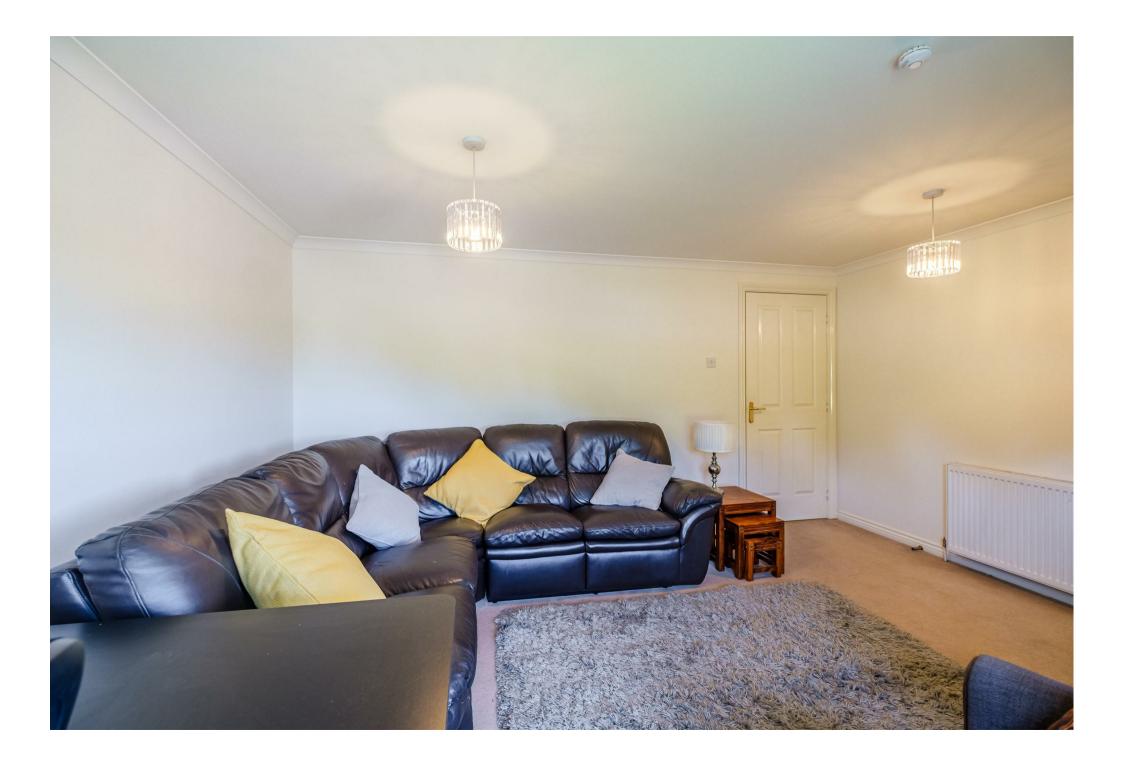

The well-proportioned layout of apartments comprises; broad and welcoming reception hallway with large storage cupboard, generous dining size lounge with bay window perfectly positioned to benefit from the best of the open outlook, fitted kitchen with oven, hob and hood, two double bedrooms; both with fitted wardrobes, master with modern en-suite shower room. The accommodation is completed by a three-piece bathroom with over-bath shower.

This fabulous flat further benefits from gas central heating, double glazing, maintained secure entry system and private residents parking.

5

South Laanrkshire TENURE Freehold COUNCIL TAX BAND D VIEWINGS By prior appointment only **Energy Efficiency Rating** Current Potential Very energy efficient - lower running costs (92 plus) A 83 83 (69-80) (55-68) D (39-54) (21-38) Not energy efficient - higher running costs EU Directive 2002/91/EC Scotland