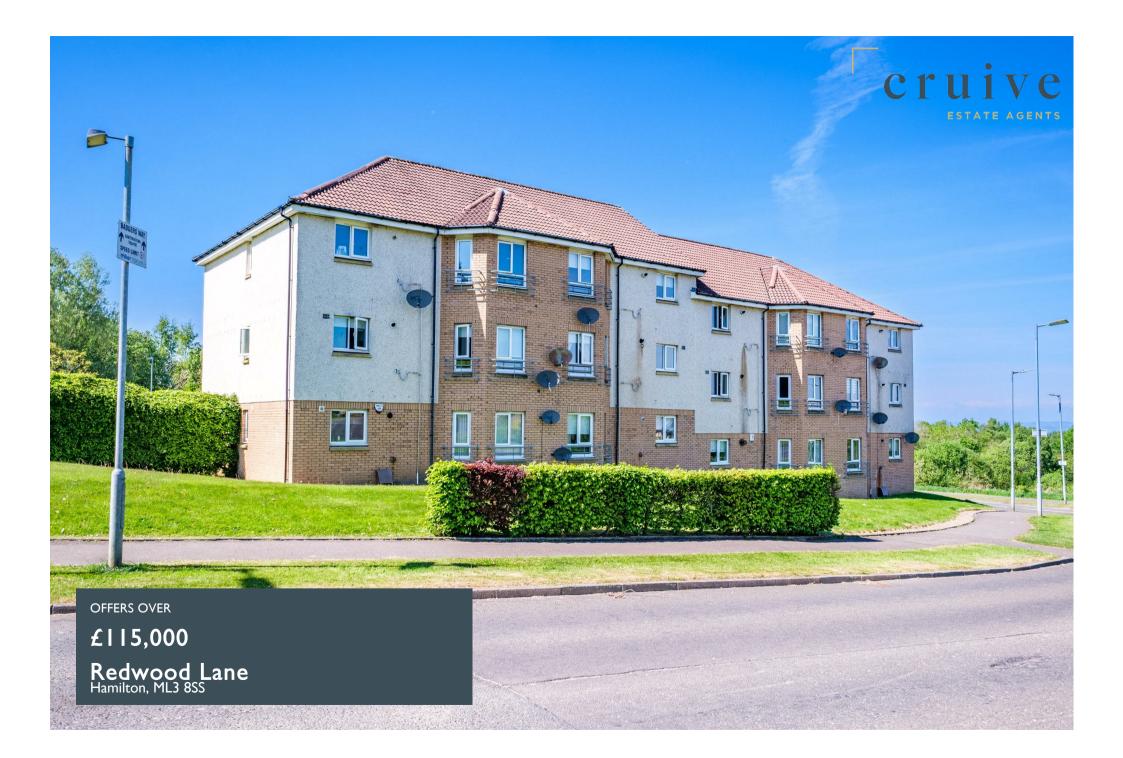

## **PROPERTY SUMMARY**

Enjoying a pleasant open outlook is this spacious modern first floor flat. Well-maintained and freshly decorated by the present owner, this lovely home would make an excellent first time buy, downsize or investment purchase.

The well-proportioned layout of apartments comprises; broad and welcoming reception hallway with large storage cupboard, generous dining size lounge with bay window perfectly positioned to benefit from the best of the open outlook, fitted kitchen with oven, hob and hood, two double bedrooms; both with fitted wardrobes, master with modern en-suite shower room. The accommodation is completed by a three-piece bathroom with over-bath shower.

This fabulous flat further benefits from gas central heating, double glazing, maintained secure entry system and private residents parking.

5

South Laanrkshire TENURE Freehold COUNCIL TAX BAND D VIEWINGS By prior appointment only **Energy Efficiency Rating** Current Potential Very energy efficient - lower running costs (92 plus) A 83 83 (69-80) (55-68) D (39-54) (21-38) Not energy efficient - higher running costs EU Directive 2002/91/EC Scotland