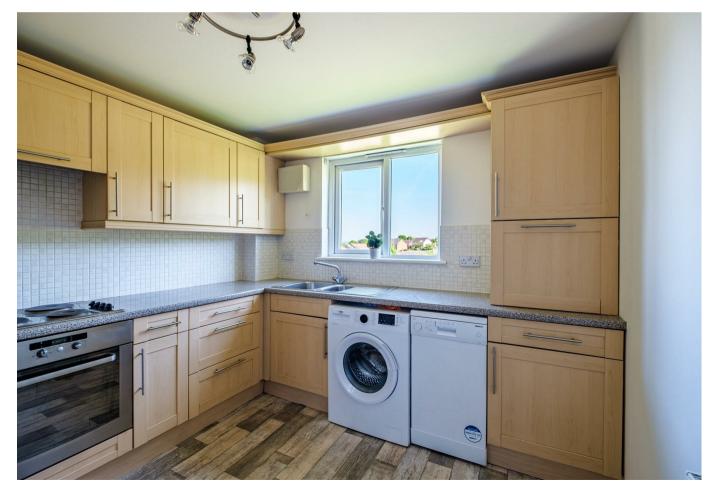

The well-proportioned layout of apartments comprises; broad and welcoming reception hallway with large storage cupboard, generous dining size lounge with bay window perfectly positioned to benefit from the best of the open outlook, fitted kitchen with oven, hob and hood, two double bedrooms; both with fitted wardrobes, master with modern en-suite shower room. The accommodation is completed by a three-piece bathroom with over-bath shower.