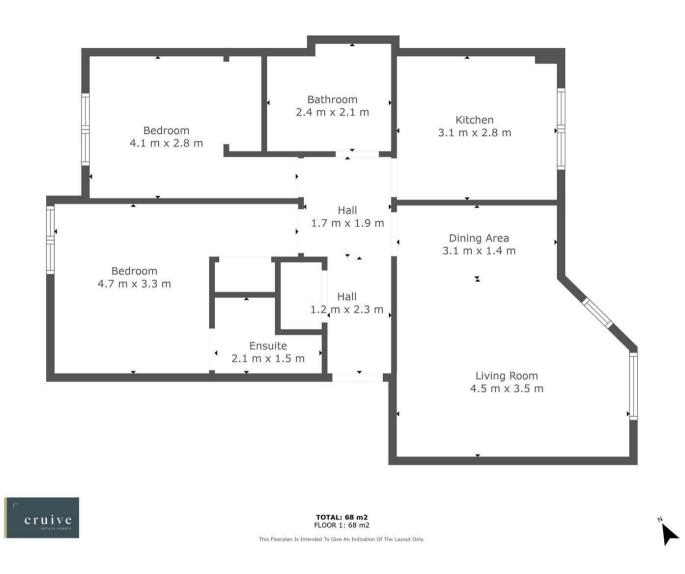

The well-proportioned layout of apartments comprises; broad and welcoming reception hallway with large storage cupboard, generous dining size lounge with bay window perfectly positioned to benefit from the best of the open outlook, fitted kitchen with oven, hob and hood, two double bedrooms; both with fitted wardrobes, master with modern en-suite shower room. The accommodation is completed by a three-piece bathroom with over-bath shower.