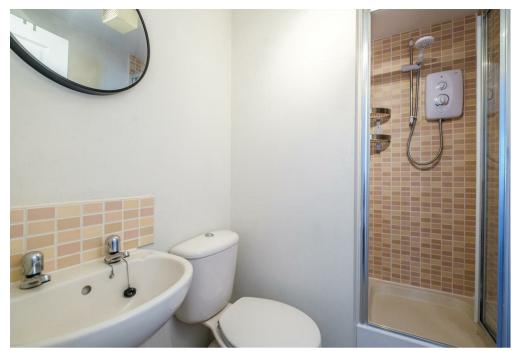

The well-proportioned layout of apartments comprises; broad and welcoming reception hallway with large storage cupboard, generous dining size lounge with bay window perfectly positioned to benefit from the best of the open outlook, fitted kitchen with oven, hob and hood, two double bedrooms; both with fitted wardrobes, master with modern en-suite shower room. The accommodation is completed by a three-piece bathroom with over-bath shower.