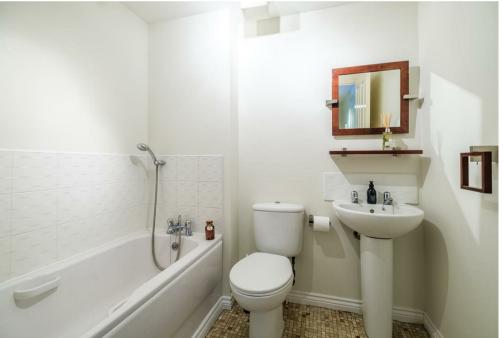

The well-proportioned layout of apartments comprises; broad and welcoming reception hallway with large storage cupboard, generous dining size lounge with bay window perfectly positioned to benefit from the best of the open outlook, fitted kitchen with oven, hob and hood, two double bedrooms; both with fitted wardrobes, master with modern en-suite shower room. The accommodation is completed by a three-piece bathroom with over-bath shower.