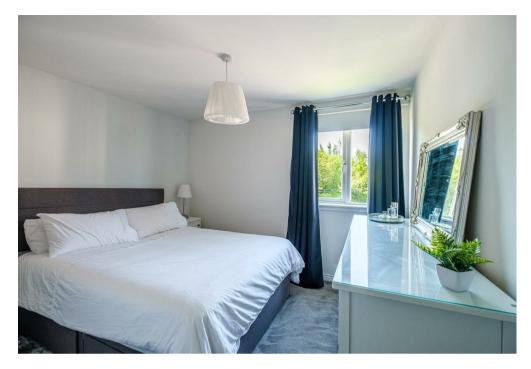

The well-proportioned layout of apartments comprises; broad and welcoming reception hallway with large storage cupboard, generous dining size lounge with bay window perfectly positioned to benefit from the best of the open outlook, fitted kitchen with oven, hob and hood, two double bedrooms; both with fitted wardrobes, master with modern en-suite shower room. The accommodation is completed by a three-piece bathroom with over-bath shower.