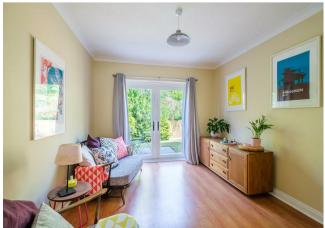

The spacious layout of apartments comprises; welcoming reception hallway, modern two-piece cloaks/wc, generous front facing lounge with feature fireplace with living flame gas fire inset and double doors leading to formal dining room/family room with French doors opening onto rear garden. dining size kitchen with integrated appliances, utility room with access to integral garage and also to rear garden.