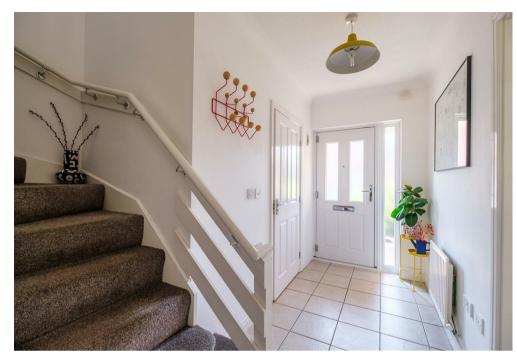

The spacious layout of apartments comprises; welcoming reception hallway, modern two-piece cloaks/wc, generous front facing lounge with feature fireplace with living flame gas fire inset and double doors leading to formal dining room/family room with French doors opening onto rear garden. dining size kitchen with integrated appliances, utility room with access to integral garage and also to rear garden.

An attractive turned staircase leads to a bright, spacious upper landing where you will find three double bedrooms and one single, two of which have fitted wardrobes, the master bedroom also has its own modern three-piece shower room. The first-floor accommodation is completed by a three-piece family bathroom with over-bath shower.