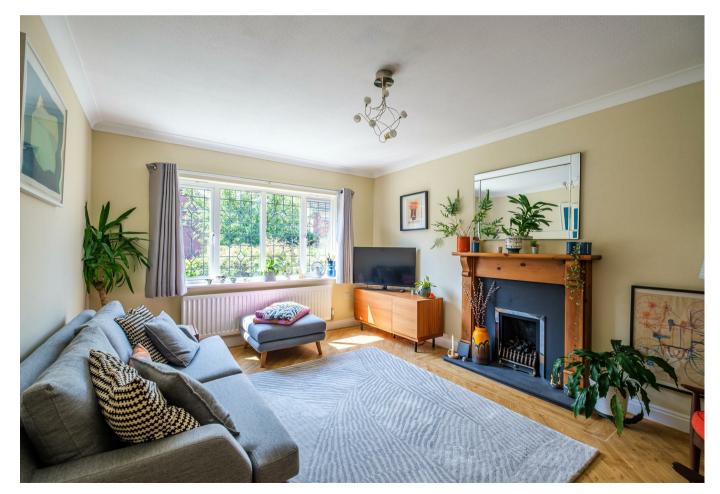

The spacious layout of apartments comprises; welcoming reception hallway, modern two-piece cloaks/wc, generous front facing lounge with feature fireplace with living flame gas fire inset and double doors leading to formal dining room/family room with French doors opening onto rear garden. dining size kitchen with integrated appliances, utility room with access to integral garage and also to rear garden.