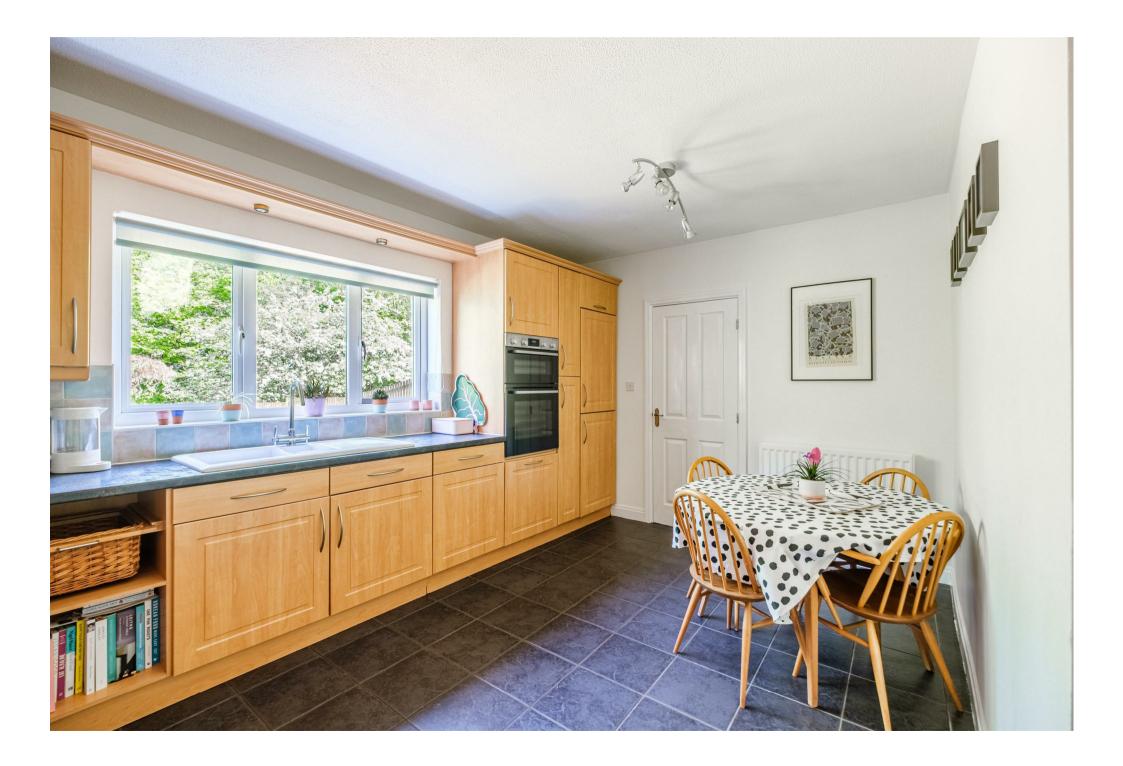

The spacious layout of apartments comprises; welcoming reception hallway, modern two-piece cloaks/wc, generous front facing lounge with feature fireplace with living flame gas fire inset and double doors leading to formal dining room/family room with French doors opening onto rear garden. dining size kitchen with integrated appliances, utility room with access to integral garage and also to rear garden.