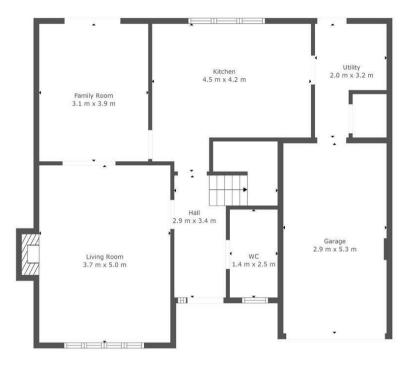

The spacious layout of apartments comprises; welcoming reception hallway, modern two-piece cloaks/wc, generous front facing lounge with feature fireplace with living flame gas fire inset and double doors leading to formal dining room/family room with French doors opening onto rear garden. dining size kitchen with integrated appliances, utility room with access to integral garage and also to rear garden.

An attractive turned staircase leads to a bright, spacious upper landing where you will find three double bedrooms and one single, two of which have fitted wardrobes, the master bedroom also has its own modern three-piece shower room. The first-floor accommodation is completed by a three-piece family bathroom with over-bath shower.

Floor 1

Floor 2

Bedroom

3.5 m x 3.2 m

Bathroom 2.5 m x 1.8 m

Ensuite 2.5 m x 1.0 m

> Bedroom 4.0 m x 3.7 m

cruive

TOTAL: 122 m2 FLOOR 1: 66 m2, FLOOR 2: 56 m2 EXCLUDED AREAS: GARAGE: 16 m2, FIREPLACE: 1 m2 This Floorplan Is Intended To Give An Indication Of The Layout Only. LOCAL AUTHORITY South Lanarkshire

## TENURE

Freehold

Bedroom

3.1 m x 3.2 m

Bedroom

2.6 m x 2.5 m

Hall 2.4 m x 1.8 m