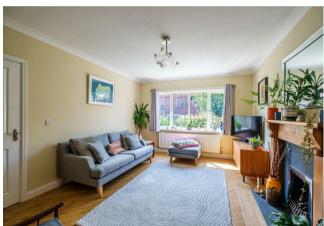

The spacious layout of apartments comprises; welcoming reception hallway, modern two-piece cloaks/wc, generous front facing lounge with feature fireplace with living flame gas fire inset and double doors leading to formal dining room/family room with French doors opening onto rear garden. dining size kitchen with integrated appliances, utility room with access to integral garage and also to rear garden.