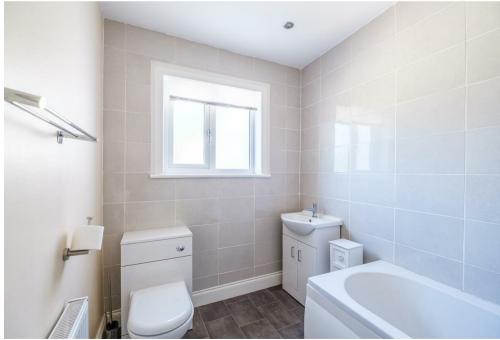

The layout of spacious apartments comprises; reception hallway with stylish red brick walls, bright, front facing lounge with beautiful feature fireplace, exposed stone wall, original alcove cupboard, and pretty window seat, ground floor double bedroom three/family room with large understairs storage cupboard, rear hallway with access to garden, modern fitted dining size kitchen with range style oven, and useful pantry cupboard, hall storage, and modern three-piece family bathroom with over-bath shower.