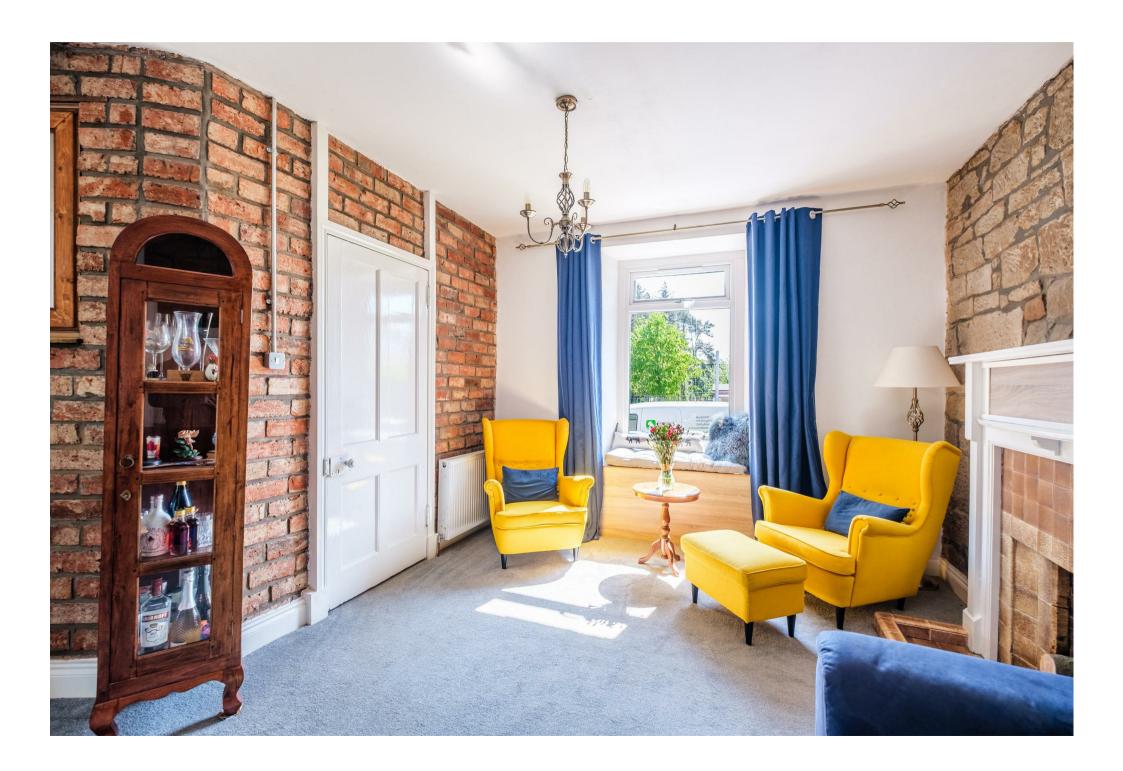

The layout of spacious apartments comprises; reception hallway with stylish red brick walls, bright, front facing lounge with beautiful feature fireplace, exposed stone wall, original alcove cupboard, and pretty window seat, ground floor double bedroom three/family room with large understairs storage cupboard, rear hallway with access to garden, modern fitted dining size kitchen with range style oven, and useful pantry cupboard, hall storage, and modern three-piece family bathroom with over-bath shower.