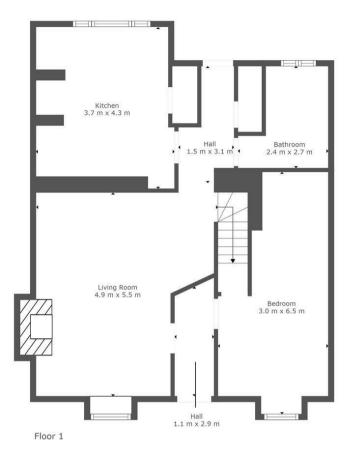

The layout of spacious apartments comprises; reception hallway with stylish red brick walls, bright, front facing lounge with beautiful feature fireplace, exposed stone wall, original alcove cupboard, and pretty window seat, ground floor double bedroom three/family room with large understairs storage cupboard, rear hallway with access to garden, modern fitted dining size kitchen with range style oven, and useful pantry cupboard, hall storage, and modern three-piece family bathroom with over-bath shower.

# TOTAL: 102 m2 FLOOR 1: 75 m2, FLOOR 2: 27 m2 EXCLUDED AREAS: FIREPLACE: 1 m2, LOW CEILING: 9 m2

This Floorplan Is Intended To Give An Indication Of The Layout Only.