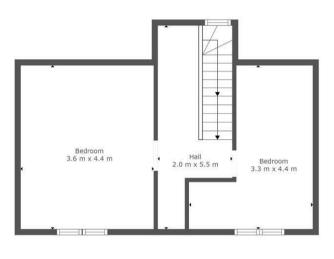

On the first floor, accessed via a generous upper landing with ample space to accommodate a study/office area, are another two good sized double bedrooms

This lovely family home further benefits from gas central heating, double glazing, parking for several cars to rear, and rear access. The generous rear garden is mainly laid to lawn, with a chipped patic area ideal for entertaining, and a small brick built outhouse/storage.

3

2

Floor 2

# TOTAL: 102 m2 FLOOR 1: 75 m2, FLOOR 2: 27 m2 EXCLUDED AREAS: FIREPLACE: 1 m2, LOW CEILING: 9 m2

This Floorplan Is Intended To Give An Indication Of The Layout Only.