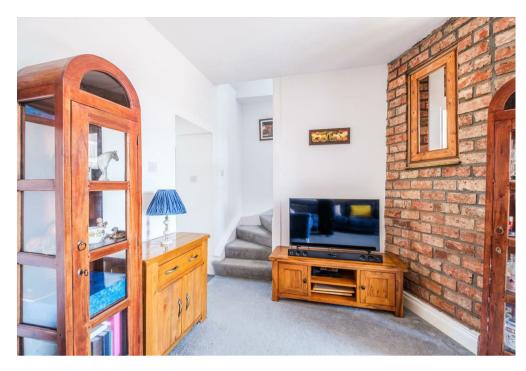

The layout of spacious apartments comprises; reception hallway with stylish red brick walls, bright, front facing lounge with beautiful feature fireplace, exposed stone wall, original alcove cupboard, and pretty window seat, ground floor double bedroom three/family room with large understairs storage cupboard, rear hallway with access to garden, modern fitted dining size kitchen with range style oven, and useful pantry cupboard, hall storage, and modern three-piece family bathroom with over-bath shower.