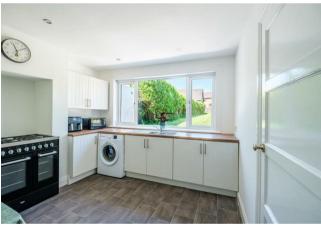

The layout of spacious apartments comprises; reception hallway with stylish red brick walls, bright, front facing lounge with beautiful feature fireplace, exposed stone wall, original alcove cupboard, and pretty window seat, ground floor double bedroom three/family room with large understairs storage cupboard, rear hallway with access to garden, modern fitted dining size kitchen with range style oven, and useful pantry cupboard, hall storage, and modern three-piece family bathroom with over-bath shower.