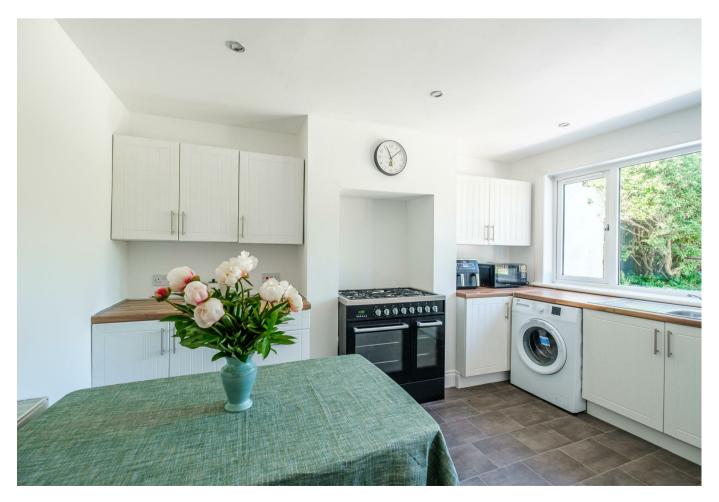

The layout of spacious apartments comprises; reception hallway with stylish red brick walls, bright, front facing lounge with beautiful feature fireplace, exposed stone wall, original alcove cupboard, and pretty window seat, ground floor double bedroom three/family room with large understairs storage cupboard, rear hallway with access to garden, modern fitted dining size kitchen with range style oven, and useful pantry cupboard, hall storage, and modern three-piece family bathroom with over-bath shower.