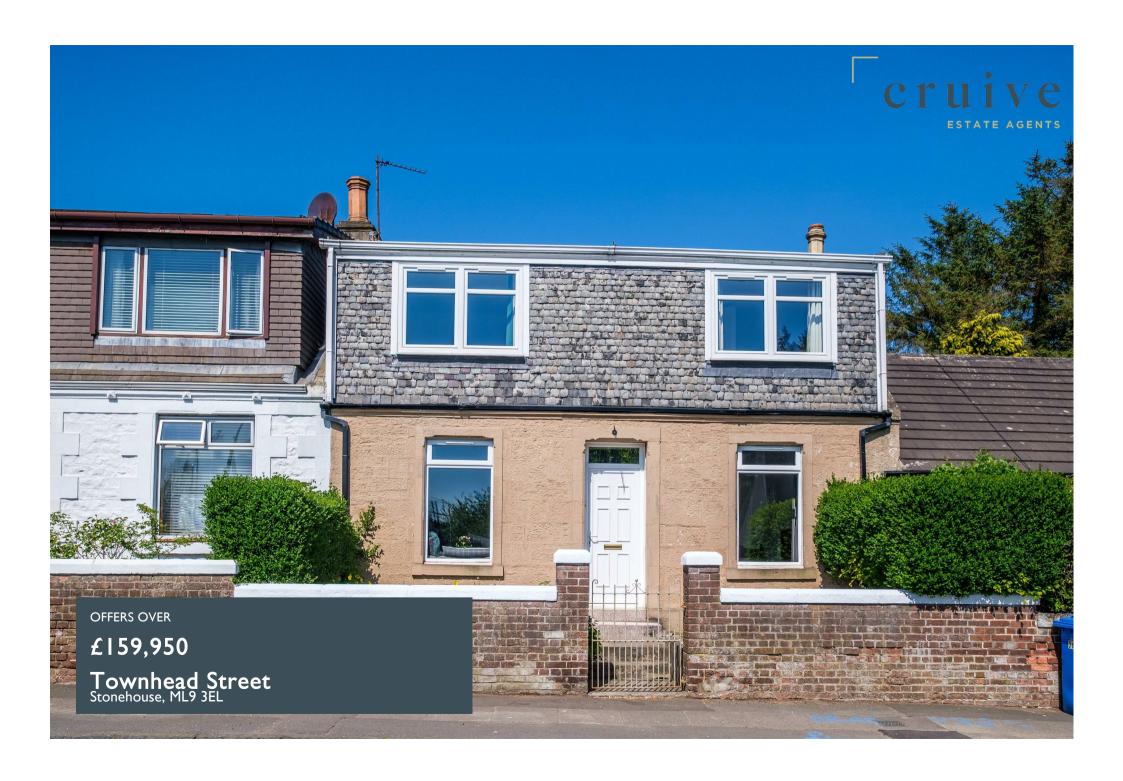

## **PROPERTY SUMMARY**

Situated within the heart of Stonehouse close by to local amenities, schooling, and the 3c Glasgow bus stop, is this deceptively spacious three-bedroom traditional terraced cottage. This charming period home offers spacious and flexible accommodation over two levels, substantial child and pet friendly gardens, and rear access with parking for several cars.

The layout of spacious apartments comprises; reception hallway with stylish red brick walls, bright, front facing lounge with beautiful feature fireplace, exposed stone wall, original alcove cupboard, and pretty window seat, ground floor double bedroom three/family room with large understairs storage cupboard, rear hallway with access to garden, modern fitted dining size kitchen with range style oven, and useful pantry cupboard, hall storage, and modern three-piece family bathroom with over-bath shower.

On the first floor, accessed via a generous upper landing with ample space to accommodate a study/office area, are another two good sized double bedrooms

This lovely family home further benefits from gas central heating, double glazing, parking for several cars to rear, and rear access. The generous rear garden is mainly laid to lawn, with a chipped patic area ideal for entertaining, and a small brick built outhouse/storage.