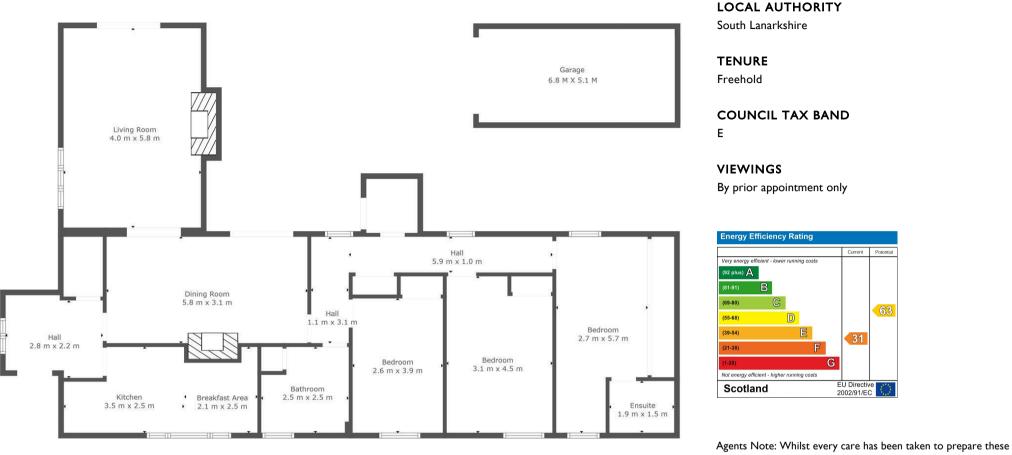

The spacious, bright and airy accommodation comprises; welcoming reception hallway with excellent storage cupboard, generous formal dining room with French doors opening out onto a pleasant patio area tucked away within a decked, sheltered suntrap area ideal for entertaining, feature fireplace with living flame gas fire, and double doors leading to substantial lounge flooded with light from dual aspect patio door and window, and stylish wall mounted fire.

The well-presented accommodation continues with the front facing dining size fitted kitchen, three-piece family bathroom with storage, hallway with storage leading to three well-appointed bedrooms, all of which have fitted storage, the master bedroom also benefits from its own modern three-piece en-suite shower room. Also accessed via the hallway is a useful rear porch leading to the garden. This fantastic family home further benefits double glazing, oil fired central heating, extensive driveway with space for multiple cars, detached well-maintained double garage, and floored attic offering plenty of storage. The attractive, well-established gardens surrounding the property offer complete privacy, and have evidently been very much loved by the current owners with a variety of trees, plants, shrubs, large lawn areas, and a lovely ornamental fishpond.

## OFFICE ADDRESS

TOTAL: 130 m2

FLOOR 1: 130 m2 EXCLUDED AREAS: UNDEFINED: 2 m2, BAY WINDOW: 1 m2, FIREPLACE: 1 m2

This Floorplan Is Intended To Give An Indication Of The Layout Only.

9 Townhead Street Strathaven MLI0 6AB