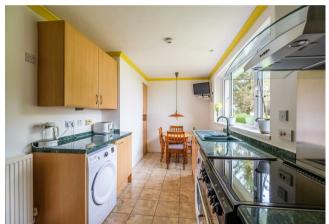

The well-presented accommodation continues with the front facing dining size fitted kitchen, three-piece family bathroom with storage, hallway with storage leading to three well-appointed bedrooms, all of which have fitted storage, the master bedroom also benefits from its own modern three-piece en-suite shower room. Also accessed via the hallway is a useful rear porch leading to the garden. This fantastic family home further benefits double glazing, oil fired central heating, extensive driveway with space for multiple cars, detached well-maintained double garage, and floored attic offering plenty of storage. The attractive, well-established gardens surrounding the property offer complete privacy, and have evidently been very much loved by the current owners with a variety of trees, plants, shrubs, large lawn areas, and a lovely ornamental fishpond.