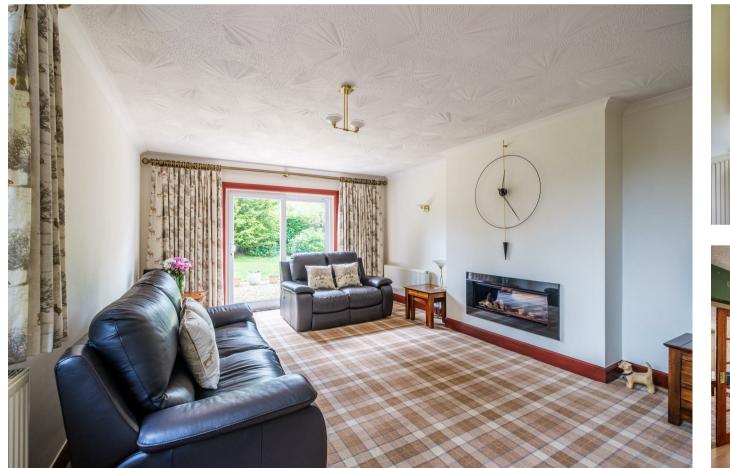

The spacious, bright and airy accommodation comprises; welcoming reception hallway with excellent storage cupboard, generous formal dining room with French doors opening out onto a pleasant patio area tucked away within a decked, sheltered suntrap area ideal for entertaining, feature fireplace with living flame gas fire, and double doors leading to substantial lounge flooded with light from dual aspect patio door and window, and stylish wall mounted fire.