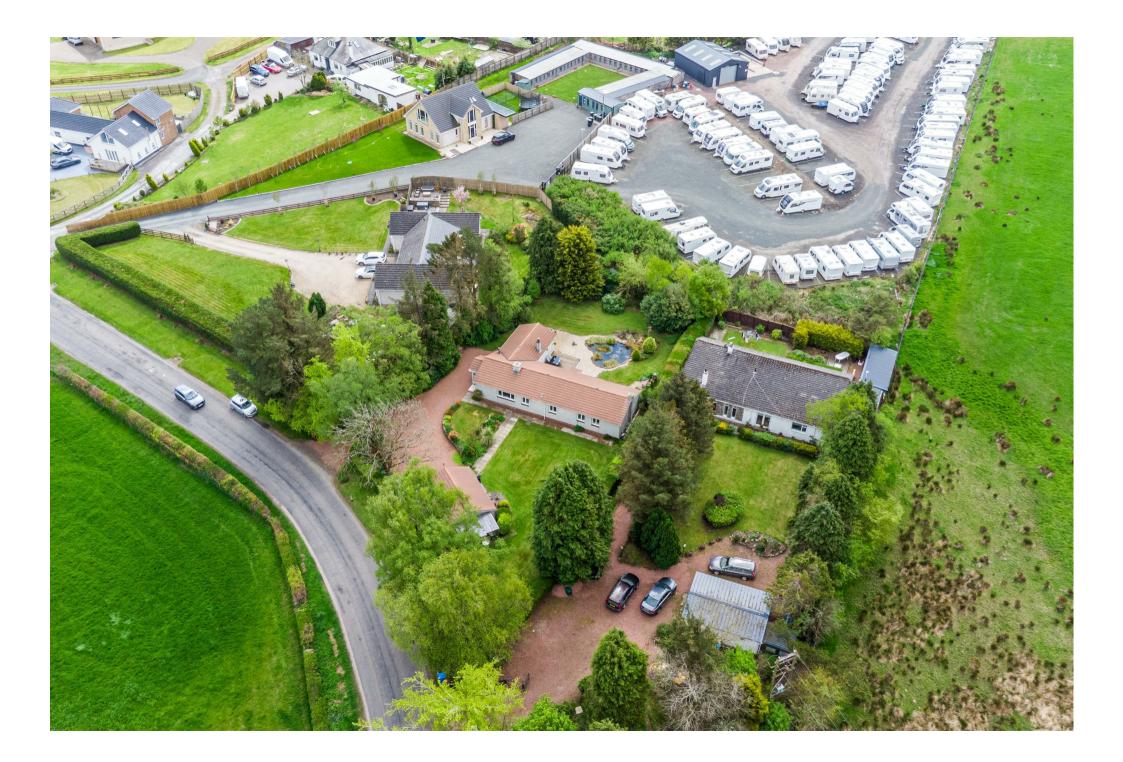

## **PROPERTY SUMMARY**

Nestled within beautifully tended, mature gardens, extending to approximately 0.33 acre is this immaculately maintained detached bungalow. With a pretty semi-rural location, conveniently located for both Strathaven and Hamilton amenities, and substantial, all on the level accommodation, this lovely home is sure to appeal to a broad section of buyers.

The well-presented accommodation continues with the front facing dining size fitted kitchen, three-piece family bathroom with storage, hallway with storage leading to three well-appointed bedrooms, all of which have fitted storage, the master bedroom also benefits from its own modern three-piece en-suite shower room. Also accessed via the hallway is a useful rear porch leading to the garden. This fantastic family home further benefits double glazing, oil fired central heating, extensive driveway with space for multiple cars, detached well-maintained double garage, and floored attic offering plenty of storage. The attractive, well-established gardens surrounding the property offer complete privacy, and have evidently been very much loved by the current owners with a variety of trees, plants, shrubs, large lawn areas, and a lovely ornamental fishpond.