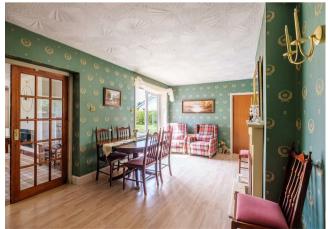

The spacious, bright and airy accommodation comprises; welcoming reception hallway with excellent storage cupboard, generous formal dining room with French doors opening out onto a pleasant patio area tucked away within a decked, sheltered suntrap area ideal for entertaining, feature fireplace with living flame gas fire, and double doors leading to substantial lounge flooded with light from dual aspect patio door and window, and stylish wall mounted fire.