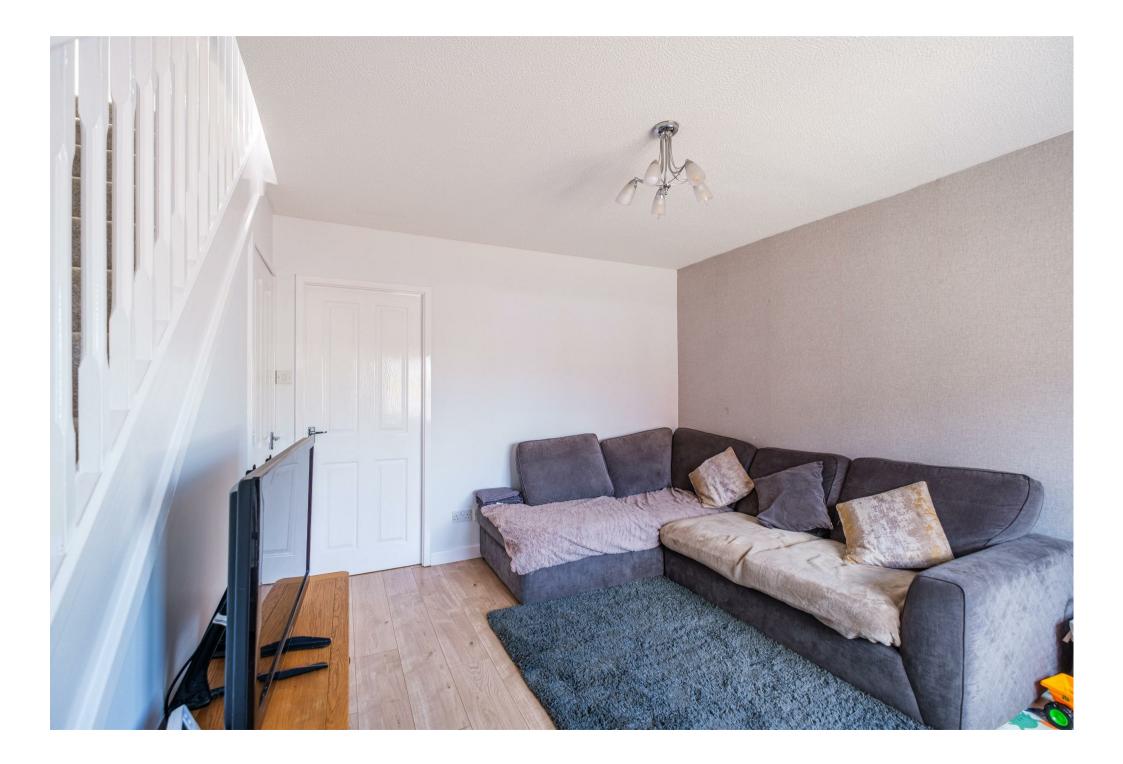

The well-proportioned accommodation comprises; entrance vestibule, spacious front facing lounge with understairs storage, stylish modern fitted dining size kitchen with oven, hob, and hood, open to family/tv room flooded with light from Velux window overhead, and with French doors opening onto patio, utility room with side access, and modern two-piece cloaks/wc.