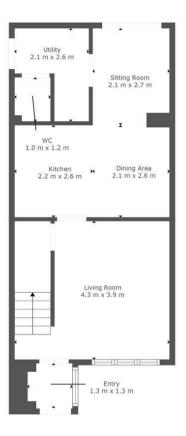

The well-proportioned accommodation comprises; entrance vestibule, spacious front facing lounge with understairs storage, stylish modern fitted dining size kitchen with oven, hob, and hood, open to family/tv room flooded with light from Velux window overhead, and with French doors opening onto patio, utility room with side access, and modern two-piece cloaks/wc.

Floor 2

Floor 1

cruive ESTATE AGENTS

TOTAL: 70 m2 FLOOR 1: 42 m2, FLOOR 2: 28 m2 This Floorplan Is Intended To Give An Indication Of The Layout Only.