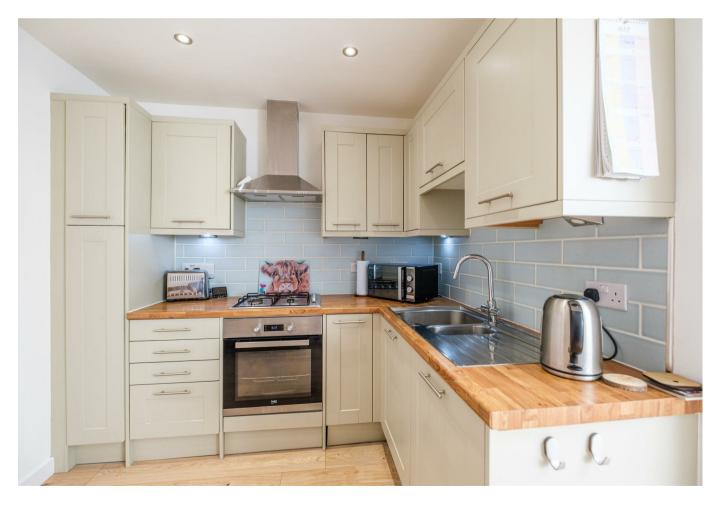

The well-proportioned accommodation comprises; entrance vestibule, spacious front facing lounge with understairs storage, stylish modern fitted dining size kitchen with oven, hob, and hood, open to family/tv room flooded with light from Velux window overhead, and with French doors opening onto patio, utility room with side access, and modern two-piece cloaks/wc.