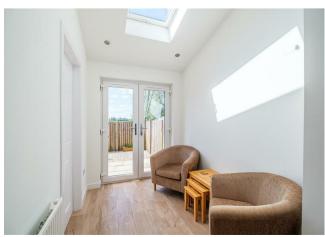

The well-proportioned accommodation comprises; entrance vestibule, spacious front facing lounge with understairs storage, stylish modern fitted dining size kitchen with oven, hob, and hood, open to family/tv room flooded with light from Velux window overhead, and with French doors opening onto patio, utility room with side access, and modern two-piece cloaks/wc.