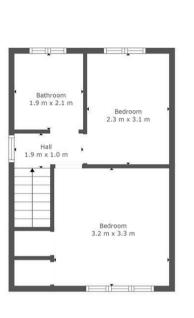

On the upper you will find two generous bedrooms; the master with fitted storage, and the bedroom to the rear enjoying the best of the stunning views. Completing the first-floor accommodation is a modern three-piece family bathroom with over-bath shower, and access hatch to loft.

Floor 2

Floor 1

cruive ESTATE AGENTS

TOTAL: 70 m2 FLOOR 1: 42 m2, FLOOR 2: 28 m2 This Floorplan Is Intended To Give An Indication Of The Layout Only.