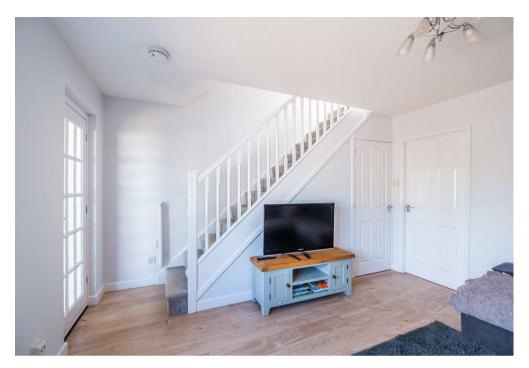

The well-proportioned accommodation comprises; entrance vestibule, spacious front facing lounge with understairs storage, stylish modern fitted dining size kitchen with oven, hob, and hood, open to family/tv room flooded with light from Velux window overhead, and with French doors opening onto patio, utility room with side access, and modern two-piece cloaks/wc.