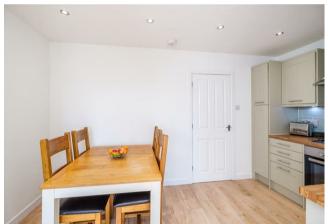

The well-proportioned accommodation comprises; entrance vestibule, spacious front facing lounge with understairs storage, stylish modern fitted dining size kitchen with oven, hob, and hood, open to family/tv room flooded with light from Velux window overhead, and with French doors opening onto patio, utility room with side access, and modern two-piece cloaks/wc.