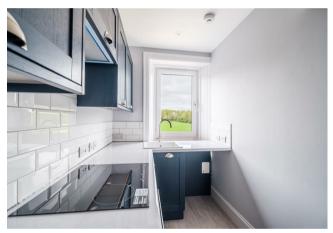

The generous accommodation comprises; communal close, broad and welcoming reception hallway, bright and spacious front facing lounge with log burning stove, and beautiful bay window, stylish newly fitted kitchen with oven, hob, and hood, master bedroom with feature fireplace, and bay window, newly fitted modern three-piece bathroom with over-bath shower, and two further good sized double bedrooms, one of which enjoys the best of the views to the rear.