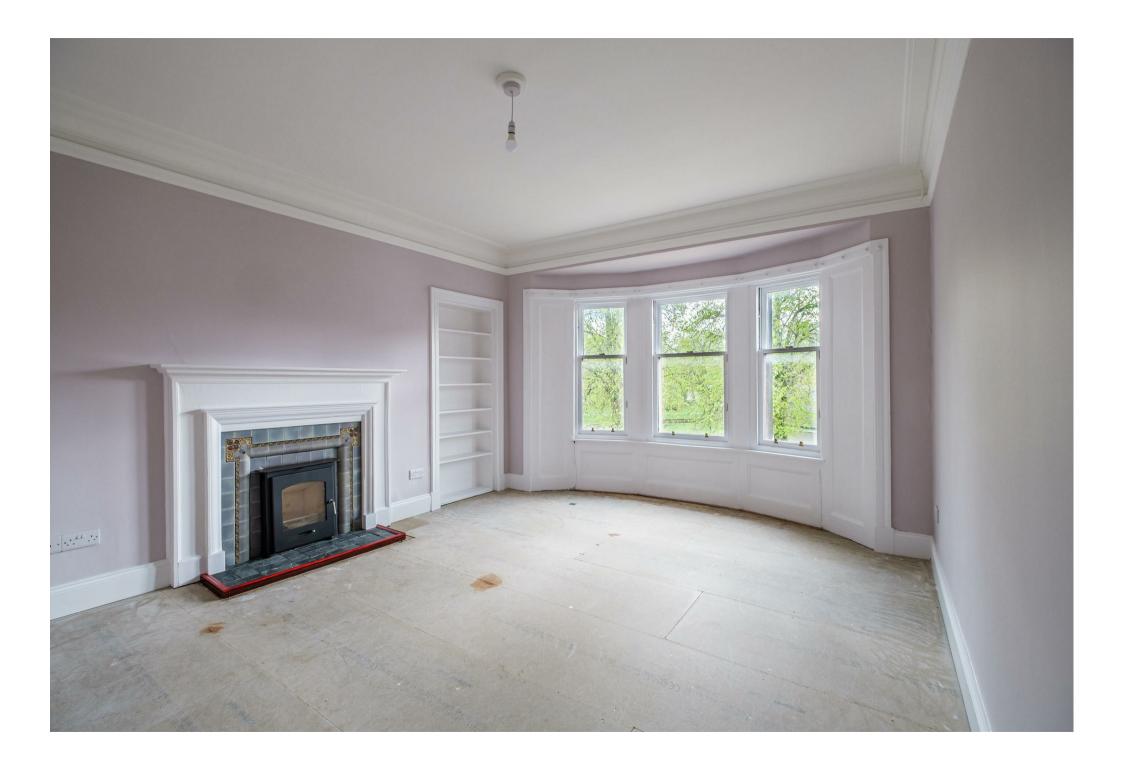

The generous accommodation comprises; communal close, broad and welcoming reception hallway, bright and spacious front facing lounge with log burning stove, and beautiful bay window, stylish newly fitted kitchen with oven, hob, and hood, master bedroom with feature fireplace, and bay window, newly fitted modern three-piece bathroom with over-bath shower, and two further good sized double bedrooms, one of which enjoys the best of the views to the rear.