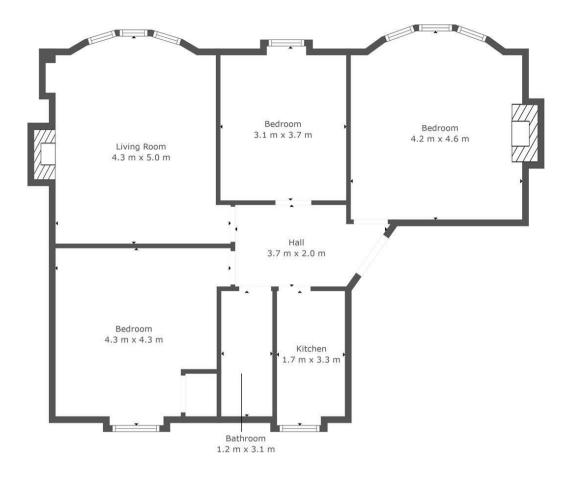

This lovely period home further benefits from electric central heating with newly fitted boiler, double glazing, and communal secure close.

TOTAL: 84 m2 FLOOR 1: 84 m2 EXCLUDED AREAS: FIREPLACE: 2 m2

This Floorplan Is Intended To Give An Indication Of The Layout Only.