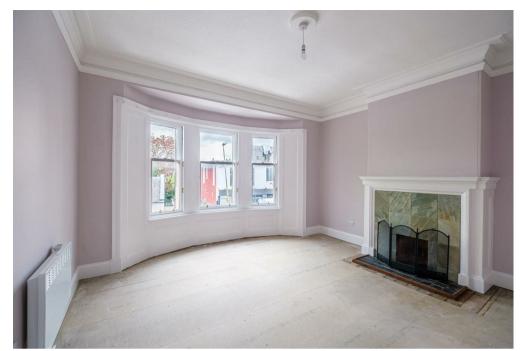

The generous accommodation comprises; communal close, broad and welcoming reception hallway, bright and spacious front facing lounge with log burning stove, and beautiful bay window, stylish newly fitted kitchen with oven, hob, and hood, master bedroom with feature fireplace, and bay window, newly fitted modern three-piece bathroom with over-bath shower, and two further good sized double bedrooms, one of which enjoys the best of the views to the rear.