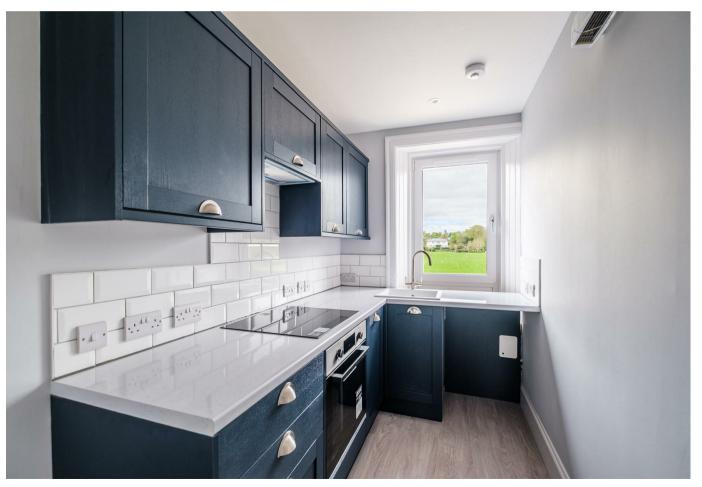

The generous accommodation comprises; communal close, broad and welcoming reception hallway, bright and spacious front facing lounge with log burning stove, and beautiful bay window, stylish newly fitted kitchen with oven, hob, and hood, master bedroom with feature fireplace, and bay window, newly fitted modern three-piece bathroom with over-bath shower, and two further good sized double bedrooms, one of which enjoys the best of the views to the rear.