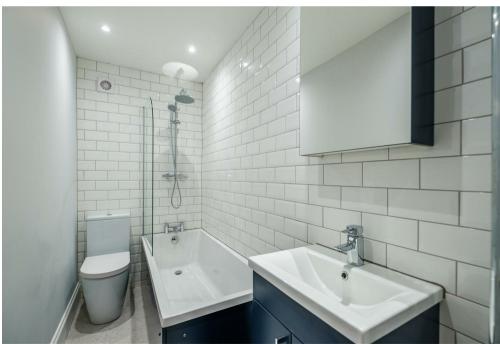

The generous accommodation comprises; communal close, broad and welcoming reception hallway, bright and spacious front facing lounge with log burning stove, and beautiful bay window, stylish newly fitted kitchen with oven, hob, and hood, master bedroom with feature fireplace, and bay window, newly fitted modern three-piece bathroom with over-bath shower, and two further good sized double bedrooms, one of which enjoys the best of the views to the rear.