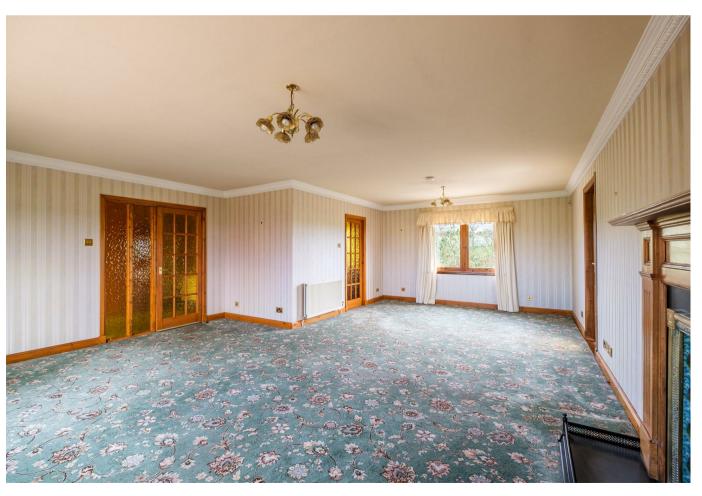

The spacious layout of apartments comprises; broad and welcoming reception hallway, large hall storage cupboard, sizable front facing lounge/dining room with feature fireplace, perfectly positioned to enjoy the best of the incredible views, conservatory, traditional farmhouse style kitchen with Rayburn, rear hallway leading to utility room, three-piece family bathroom, and downstairs double bedroom.