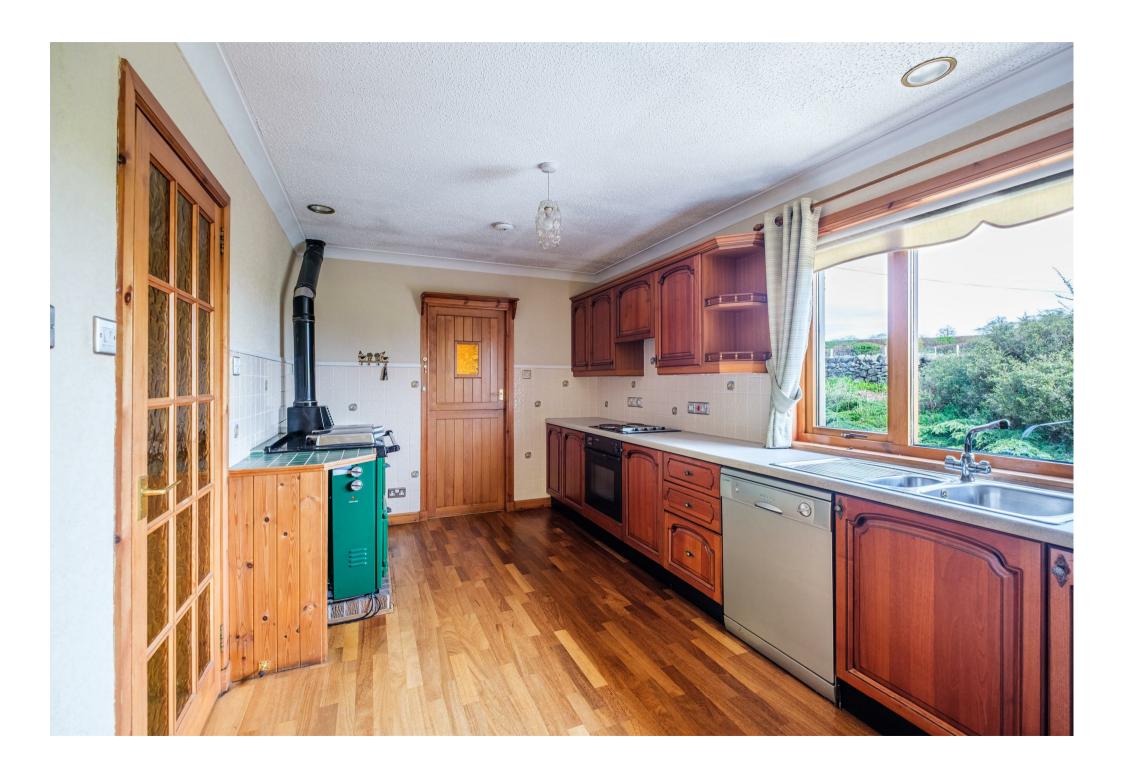

The spacious layout of apartments comprises; broad and welcoming reception hallway, large hall storage cupboard, sizable front facing lounge/dining room with feature fireplace, perfectly positioned to enjoy the best of the incredible views, conservatory, traditional farmhouse style kitchen with Rayburn, rear hallway leading to utility room, three-piece family bathroom, and downstairs double bedroom.