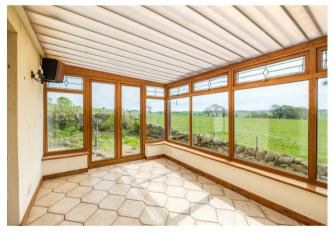

The spacious layout of apartments comprises; broad and welcoming reception hallway, large hall storage cupboard, sizable front facing lounge/dining room with feature fireplace, perfectly positioned to enjoy the best of the incredible views, conservatory, traditional farmhouse style kitchen with Rayburn, rear hallway leading to utility room, three-piece family bathroom, and downstairs double bedroom.