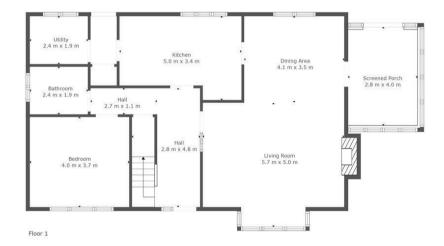

The spacious layout of apartments comprises; broad and welcoming reception hallway, large hall storage cupboard, sizable front facing lounge/dining room with feature fireplace, perfectly positioned to enjoy the best of the incredible views, conservatory, traditional farmhouse style kitchen with Rayburn, rear hallway leading to utility room, three-piece family bathroom, and downstairs double bedroom.

# $\begin{tabular}{ll} \textbf{TOTAL: 166 m2} \\ \textbf{FLOOR 1: 101 m2, FLOOR 2: 65 m2} \\ \textbf{EXCLUDED AREAS: SCREENED PORCH: 12 m2, FIREPLACE: 1 m2, LOW CEILING: 8 m2} \\ \end{tabular}$

This Floorplan Is Intended To Give An Indication Of The Layout Only.