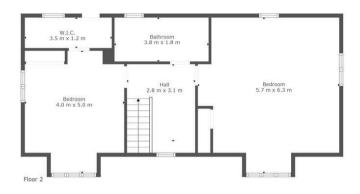

On the upper floor accessed via a bright and airy landing you will find a further two sizeable double bedrooms both with fitted wardrobes, one having the luxury of a walk-in dressing room. The first floor accommodation is completed by four-piece family bathroom.

# $\begin{tabular}{ll} \textbf{TOTAL: 166 m2} \\ \textbf{FLOOR 1: 101 m2, FLOOR 2: 65 m2} \\ \textbf{EXCLUDED AREAS: SCREENED PORCH: 12 m2, FIREPLACE: 1 m2, LOW CEILING: 8 m2} \\ \end{tabular}$

This Floorplan Is Intended To Give An Indication Of The Layout Only.