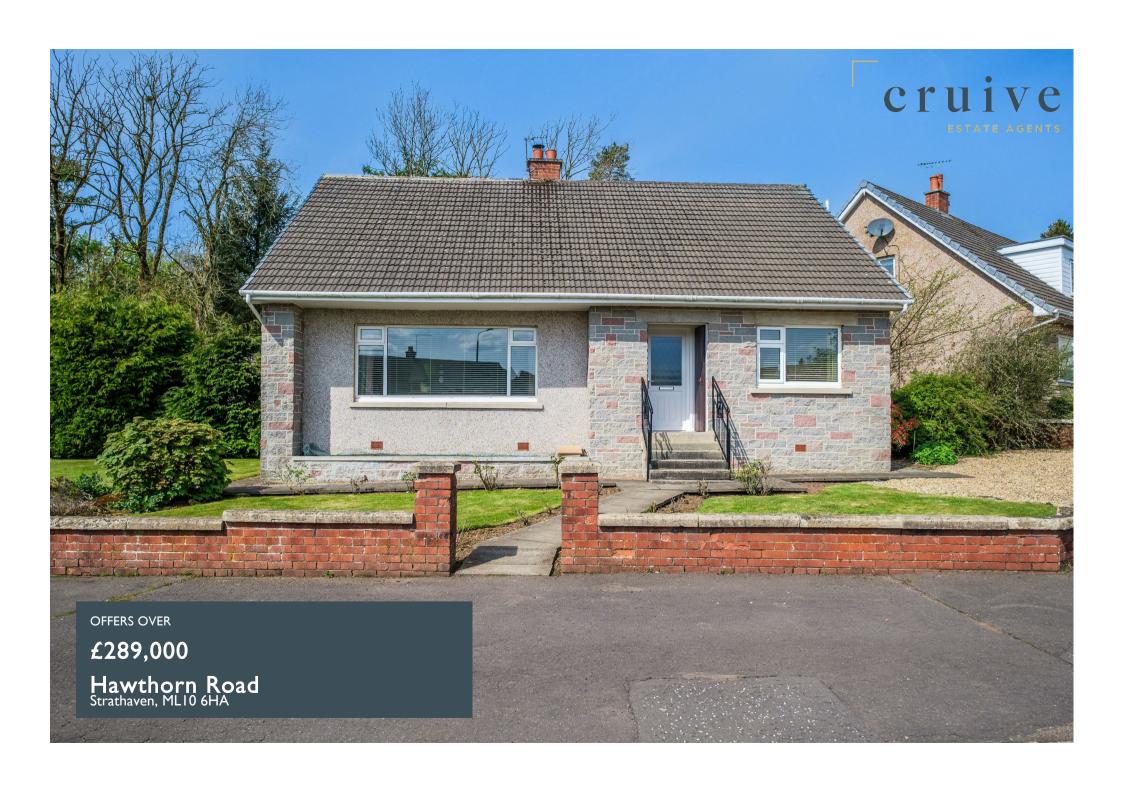

# **PROPERTY SUMMARY**

Positioned on a substantial corner plot within well-tended, mature gardens is this lovely, detached villa. Requiring a degree of modernisation the property offers an excellent opportunity to obtain a four-bedroom family home in a highly desirable central Strathaven address.

The spacious and flexible accommodation comprises; entrance vestibule, reception hallway with storage, generous front facing lounge, glazed doors to dining room, kitchen with pantry cupboards and access to rear garden, three-piece shower room, and two double bedrooms at ground level.

On the upper floor you will find a further two sizeable double bedrooms both with fitted wardrobes, modern three-piece family bathroom, and an abundance of eaves storage

The property further benefits from gas central heating, double glazing, detached garage, driveway for several cars, and generous, well-established gardens mainly laid to lawn with a variety of trees, shrubs flower beds, and slabbed ad chipped patio areas.