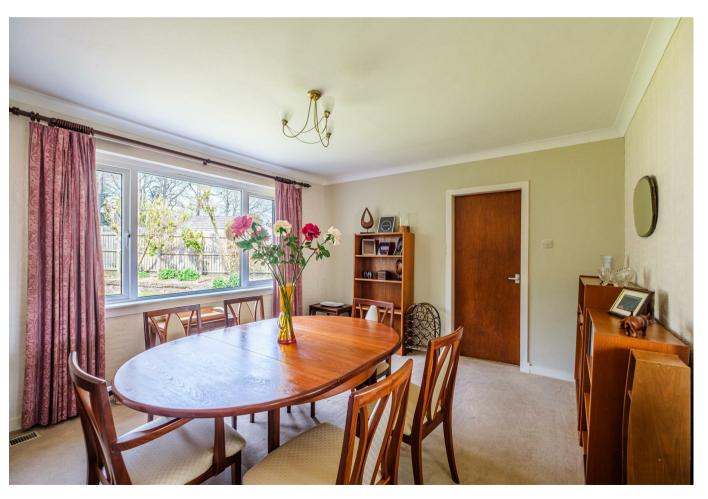

The spacious and flexible accommodation comprises; entrance vestibule, reception hallway with storage, generous front facing lounge, glazed doors to dining room, kitchen with pantry cupboards and access to rear garden, three-piece shower room, and two double bedrooms at ground level.