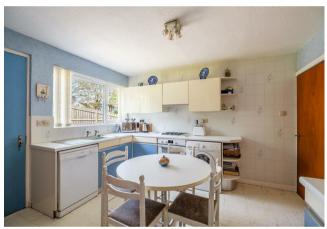

The spacious and flexible accommodation comprises; entrance vestibule, reception hallway with storage, generous front facing lounge, glazed doors to dining room, kitchen with pantry cupboards and access to rear garden, three-piece shower room, and two double bedrooms at ground level.