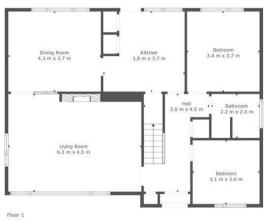

#### TOTAL: 149 m2 FLOOR 1: 100 m2, FLOOR 2: 49 m2 EXCLUDED AREAS: ATTIC: 6 m2, LOW CEILING: 5 m2

This Floorplan Is Intended To Give An Indication Of The Layout Only.

9 Townhead Street Strathaven ML10 6AB