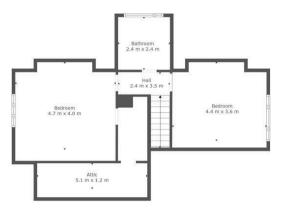

#### TOTAL: 149 m2 FLOOR 1: 100 m2, FLOOR 2: 49 m2 EXCLUDED AREAS: ATTIC: 6 m2, LOW CEILING: 5 m2

This Floorplan Is Intended To Give An Indication Of The Layout Only.

9 Townhead Street Strathaven ML10 6AB