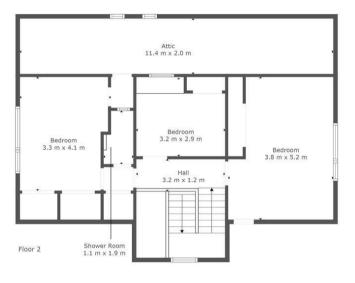

On the upper level, accessed via a bright and airy landing you will find a further two double bedrooms and a third single bedroom, all of which benefit from fitted storage. Completing the first-floor accommodation is a modern three-piece shower room, and access to an abundance of eaves storage.

# TOTAL: 159 m2 FLOOR 1: 106 m2, FLOOR 2: 53 m2 EXCLUDED AREAS: LOW CEILING: 13 m2, ATTIC: 19 m2, " ": 3 m2

This Floorplan Is Intended To Give An Indication Of The Layout Only.