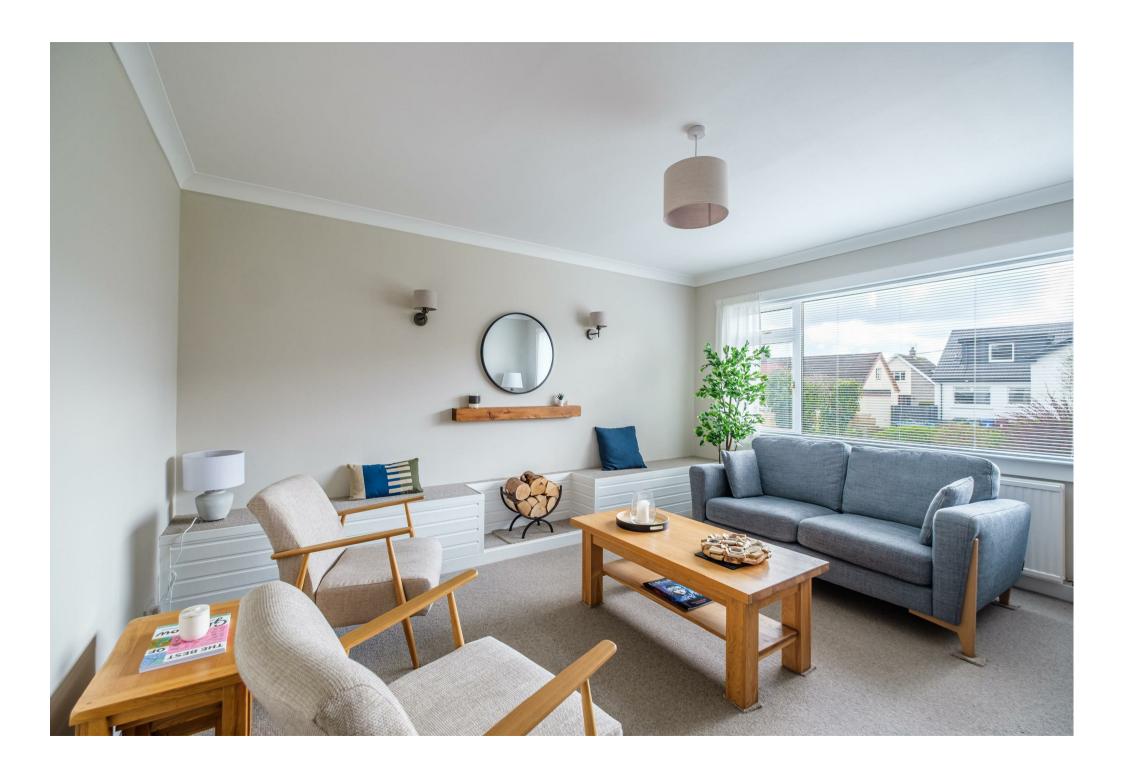

The spacious and versatile layout of apartments comprises; entrance vestibule with double storm doors, broad and welcoming reception hallway, under-stairs storage cupboard, front facing family room/double bedroom four, stylish formal lounge with feature fireplace, fitted breakfasting kitchen, rear porch/utility room with access to garden, formal dining room, double bedroom three, and a modern three-piece family bathroom with over-bath shower, and useful storage cupboard.