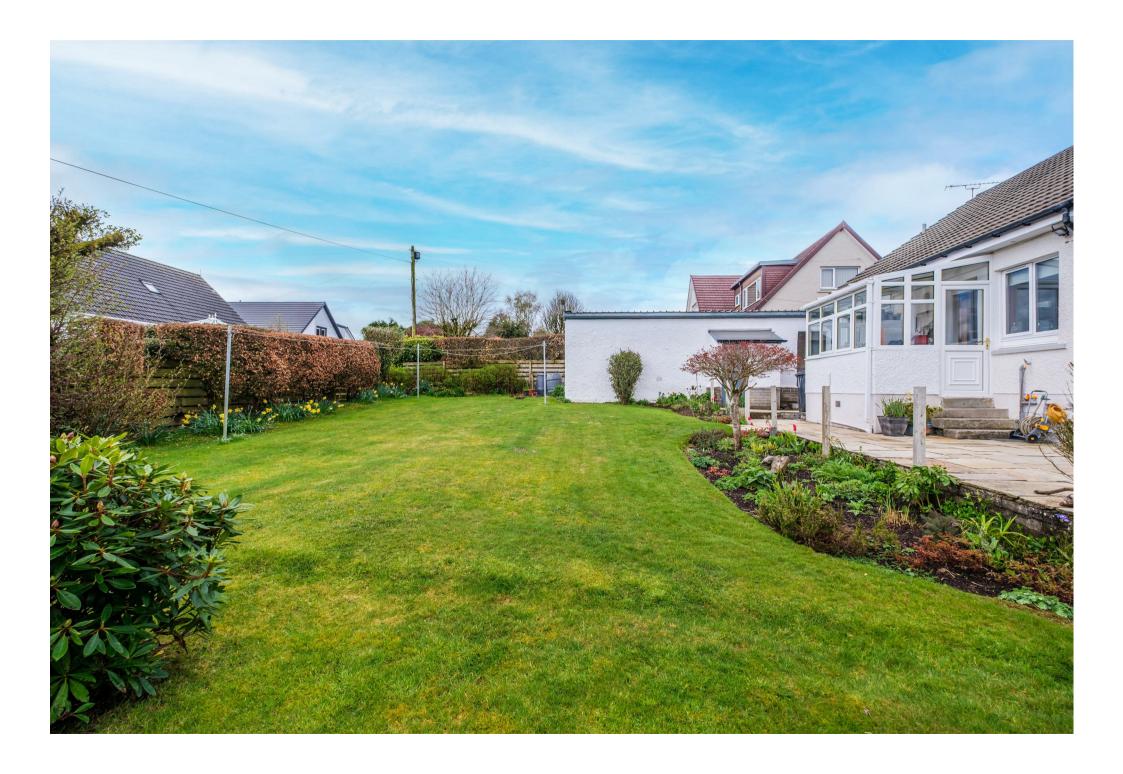

This lovely family home further benefits from gas central heating, double glazing, stylish oak doors at ground level, detached garage, and driveway. The gardens have evidently been very much loved and well-tended, with the large, child and pet friendly, fully enclosed rear garden enjoying an excellent South facing aspect. The rear garden is mainly laid to lawn, with a lovely variety of trees, plants, and shrubs and an attractive raised patio ideal for outdoor entertaining.