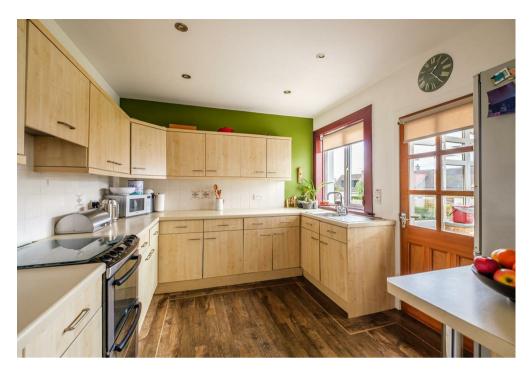

The spacious and versatile layout of apartments comprises; entrance vestibule with double storm doors, broad and welcoming reception hallway, under-stairs storage cupboard, front facing family room/double bedroom four, stylish formal lounge with feature fireplace, fitted breakfasting kitchen, rear porch/utility room with access to garden, formal dining room, double bedroom three, and a modern three-piece family bathroom with over-bath shower, and useful storage cupboard.