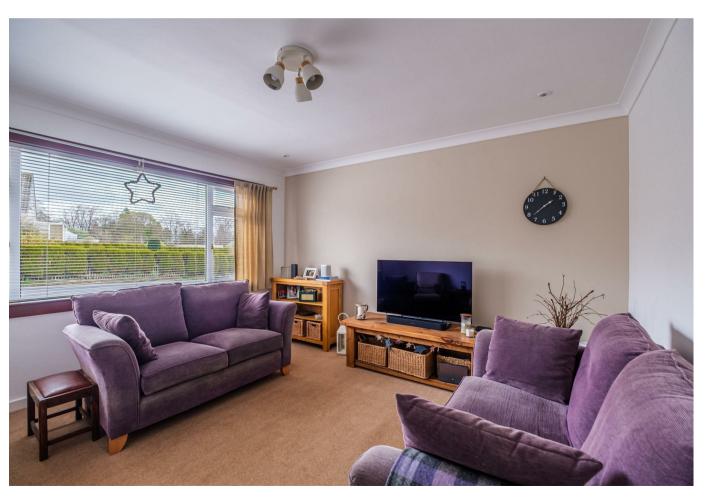

The spacious and versatile layout of apartments comprises; entrance vestibule with double storm doors, broad and welcoming reception hallway, under-stairs storage cupboard, front facing family room/double bedroom four, stylish formal lounge with feature fireplace, fitted breakfasting kitchen, rear porch/utility room with access to garden, formal dining room, double bedroom three, and a modern three-piece family bathroom with over-bath shower, and useful storage cupboard.