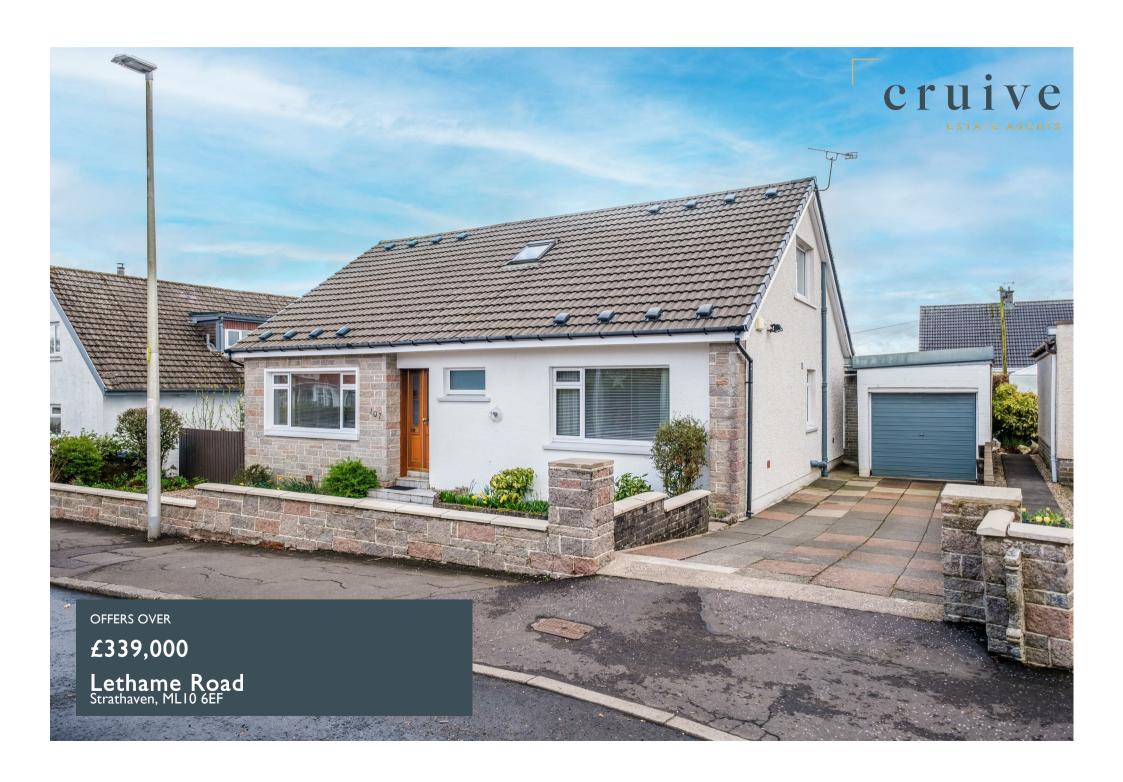

## **PROPERTY SUMMARY**

Located on what is arguably one of Strathaven's most sought-after addresses, positioned within a few minutes reach of the stunning surrounding countryside is this substantial detached four/five-bedroom villa. With bright, spacious, and flexible family accommodation, a generous South facing garden, and situated close to local excellent schooling. 107 Lethame Road offers a wonderful opportunity for a family to acquire their forever home.

This lovely family home further benefits from gas central heating, double glazing, stylish oak doors at ground level, detached garage, and driveway. The gardens have evidently been very much loved and well-tended, with the large, child and pet friendly, fully enclosed rear garden enjoying an excellent South facing aspect. The rear garden is mainly laid to lawn, with a lovely variety of trees, plants, and shrubs and an attractive raised patio ideal for outdoor entertaining.