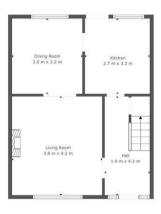

The spacious accommodation comprises; reception hallway with under-stairs storage, bright front facing lounge with feature fireplace, double doors to formal dining room, recently fitted stylish modern fitted kitchen with integrated appliance and access onto rear garden.

3

2

Floor 2

Floor 1

This Floorplan Is Intended To Give An Indication Of The Layout Only.