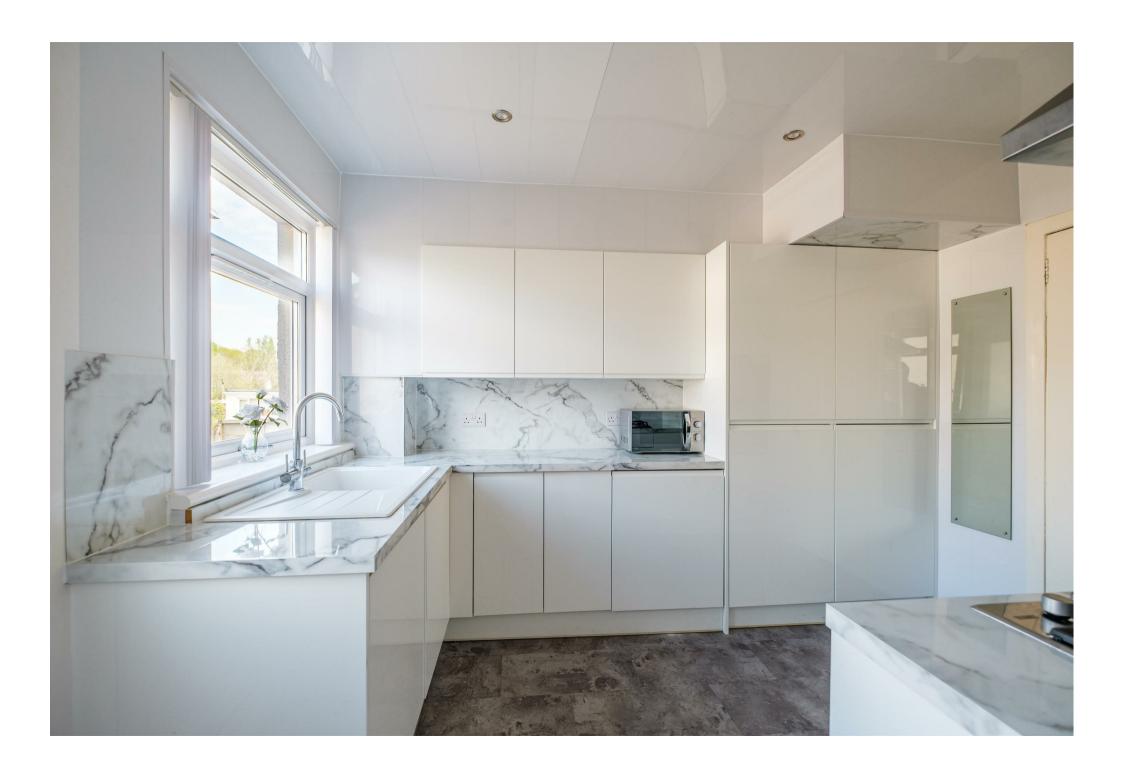

The spacious accommodation comprises; reception hallway with under-stairs storage, bright front facing lounge with feature fireplace, double doors to formal dining room, recently fitted stylish modern fitted kitchen with integrated appliance and access onto rear garden.