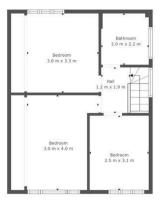

On the upper level you will find three well-proportioned bedroom; two doubles and a single, all three of which have the benefit of fitted storage. Completing the first-floor accommodation is a three-piece shower/wet-room, and access hatch to floored attic.

3

2

Floor 2

Floor 1

This Floorplan Is Intended To Give An Indication Of The Layout Only.