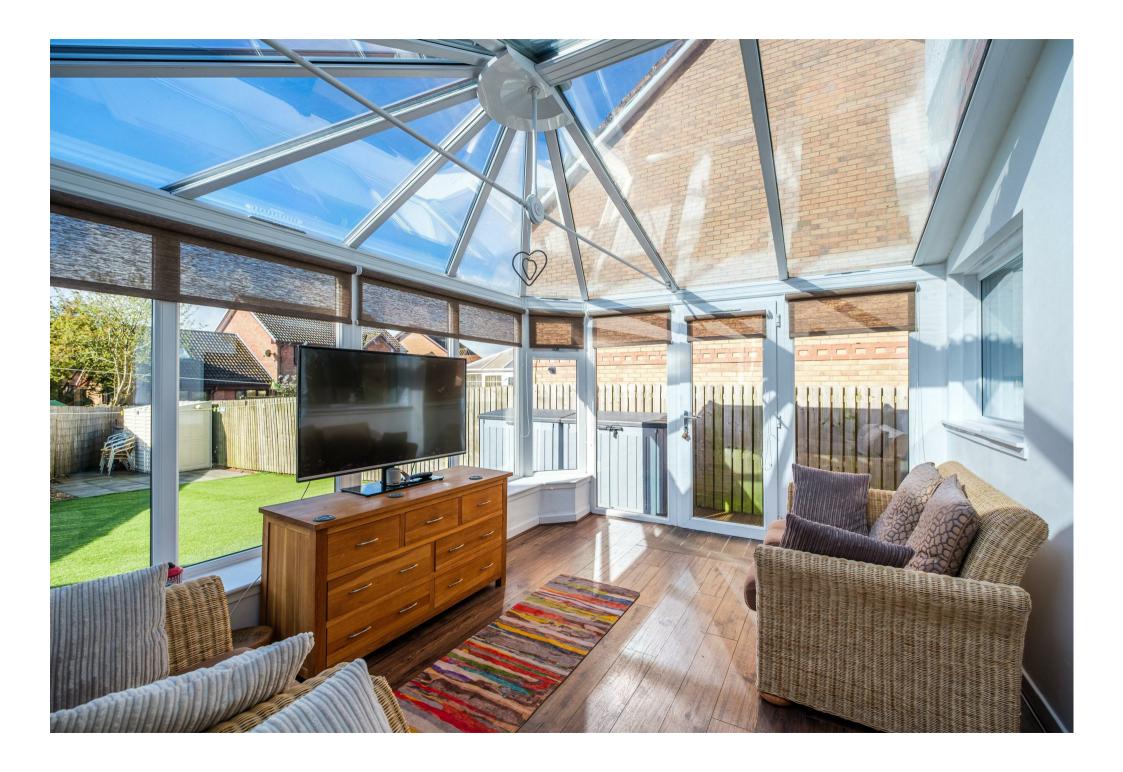

The well-proportioned accommodation comprises; reception hallway, front facing formal lounge with under-stairs storage, double oak and glass doors leading to generous dining size sleek modern fitted kitchen with integrated appliances double oak and glass doors to conservatory currently used as sitting room with French doors opening onto rear garden, and bedroom four/family room with glazed door to rear.