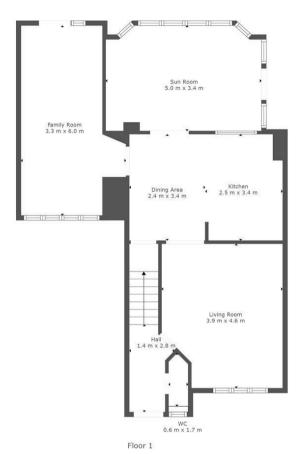

The well-proportioned accommodation comprises; reception hallway, front facing formal lounge with under-stairs storage, double oak and glass doors leading to generous dining size sleek modern fitted kitchen with integrated appliances double oak and glass doors to conservatory currently used as sitting room with French doors opening onto rear garden, and bedroom four/family room with glazed door to rear.

<u>ئ</u> "،

2

Floor 2

TOTAL: 116 m2 FLOOR 1: 76 m2, FLOOR 2: 40 m2

This Floorplan Is Intended To Give An Indication Of The Layout Only.