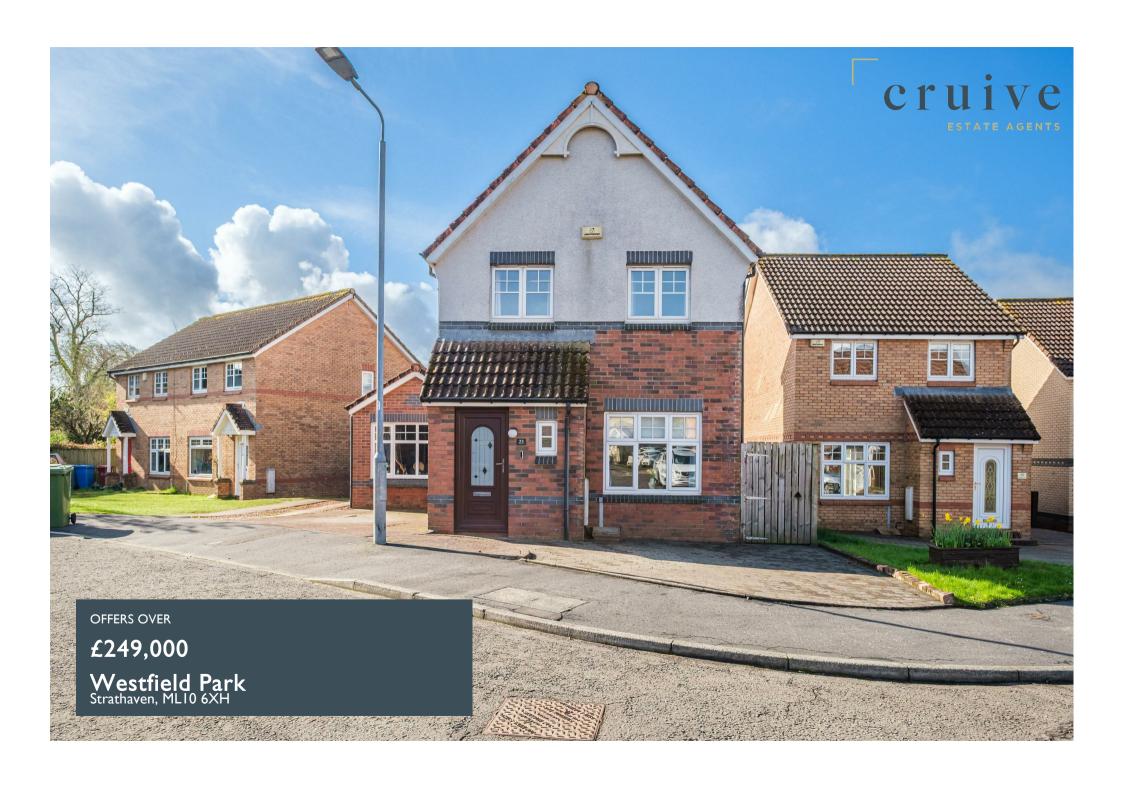

# **PROPERTY SUMMARY**

Located within the child friendly cul de sac of Westfield Park and positioned on a South facing plot is this beautifully presented extended modern four bedroom detached villa. Immaculately maintained throughout with neutral and fresh decor, this lovely family home is sure to be popular.

This stunning family home further benefits from gas central heating, double glazing, and monoblock driveway with ample space for several cars. The fully enclosed rear garden is child and pet friendly with a large artificial lawn for easy maintenance, and an attractive raised timber deck ideal for entertaining and enjoying the South facing aspect.