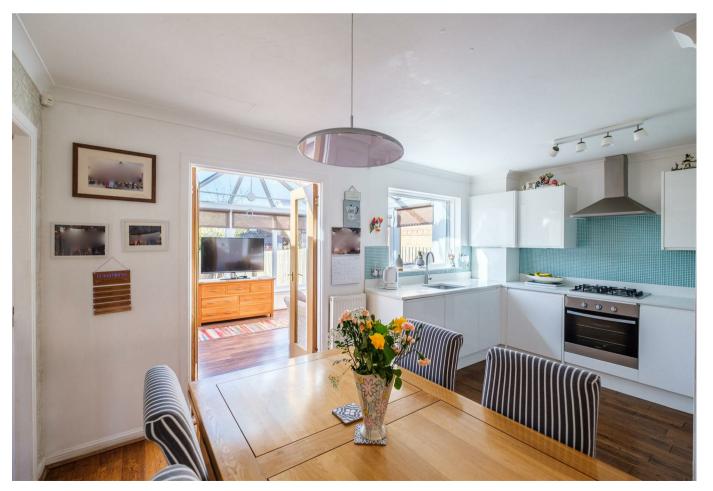

The well-proportioned accommodation comprises; reception hallway, front facing formal lounge with under-stairs storage, double oak and glass doors leading to generous dining size sleek modern fitted kitchen with integrated appliances double oak and glass doors to conservatory currently used as sitting room with French doors opening onto rear garden, and bedroom four/family room with glazed door to rear.