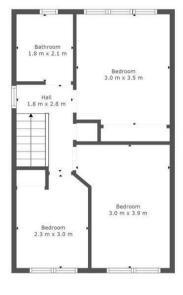

On the upper level you will find three well-appointed bedrooms, two of which have built-in storage. Completing the first floor accommodation is a stylish three-piece shower room, hall storage, and access hatch to floored loft.

<u>ئ</u> "،

2

Floor 2

TOTAL: 116 m2 FLOOR 1: 76 m2, FLOOR 2: 40 m2

This Floorplan Is Intended To Give An Indication Of The Layout Only.