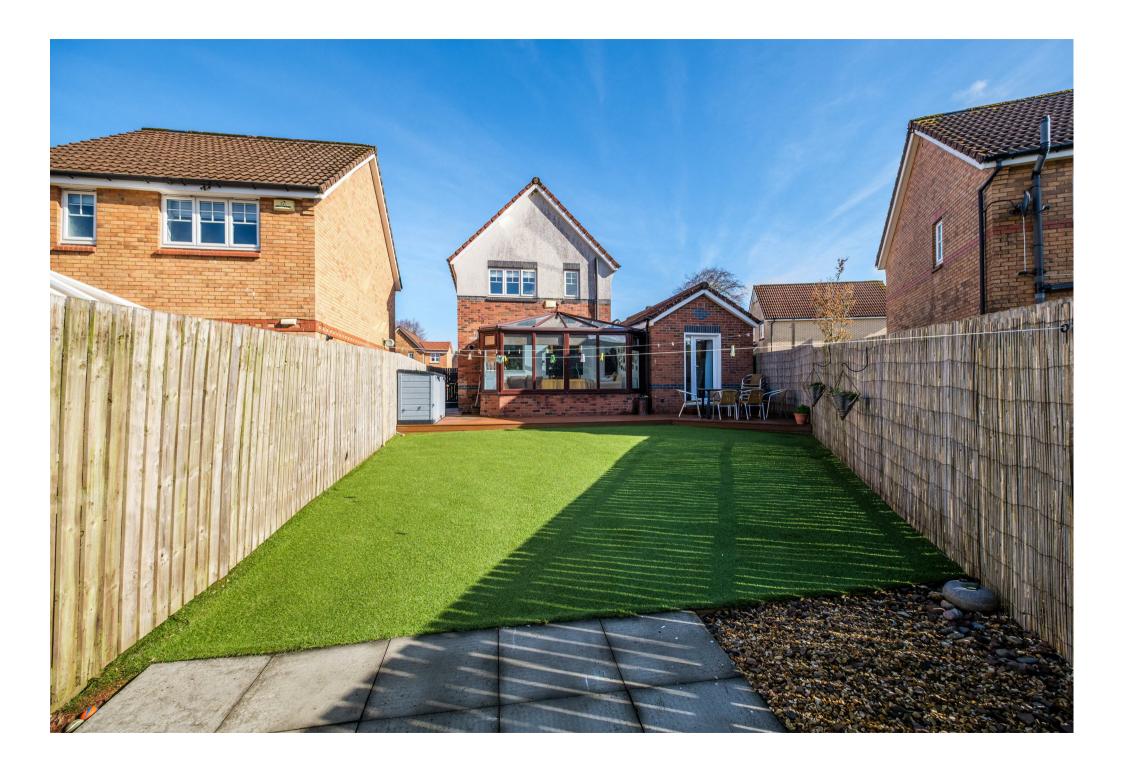

This stunning family home further benefits from gas central heating, double glazing, and monoblock driveway with ample space for several cars. The fully enclosed rear garden is child and pet friendly with a large artificial lawn for easy maintenance, and an attractive raised timber deck ideal for entertaining and enjoying the South facing aspect.