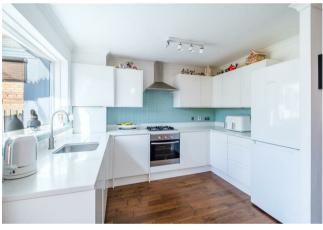

The well-proportioned accommodation comprises; reception hallway, front facing formal lounge with under-stairs storage, double oak and glass doors leading to generous dining size sleek modern fitted kitchen with integrated appliances double oak and glass doors to conservatory currently used as sitting room with French doors opening onto rear garden, and bedroom four/family room with glazed door to rear.