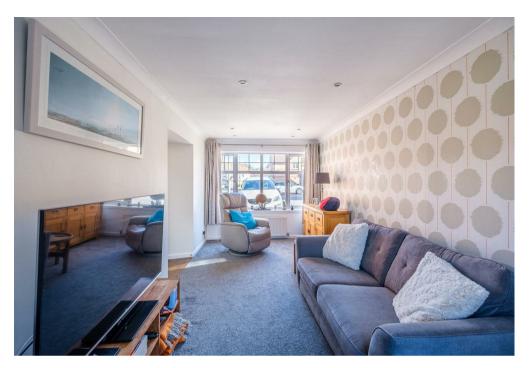

The well-proportioned accommodation comprises; reception hallway, front facing formal lounge with under-stairs storage, double oak and glass doors leading to generous dining size sleek modern fitted kitchen with integrated appliances double oak and glass doors to conservatory currently used as sitting room with French doors opening onto rear garden, and bedroom four/family room with glazed door to rear.