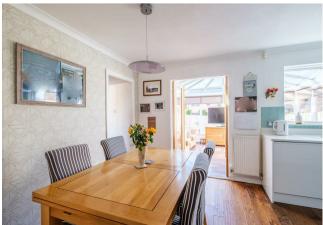

The well-proportioned accommodation comprises; reception hallway, front facing formal lounge with under-stairs storage, double oak and glass doors leading to generous dining size sleek modern fitted kitchen with integrated appliances double oak and glass doors to conservatory currently used as sitting room with French doors opening onto rear garden, and bedroom four/family room with glazed door to rear.