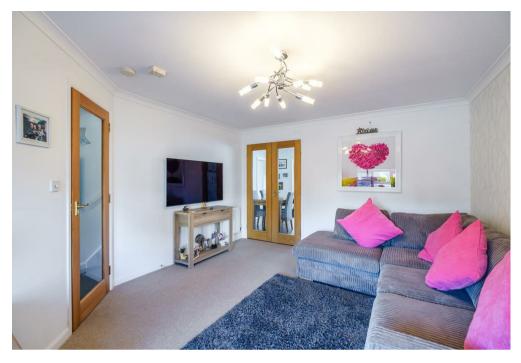

The well-proportioned accommodation comprises; reception hallway, front facing formal lounge with under-stairs storage, double oak and glass doors leading to generous dining size sleek modern fitted kitchen with integrated appliances double oak and glass doors to conservatory currently used as sitting room with French doors opening onto rear garden, and bedroom four/family room with glazed door to rear.