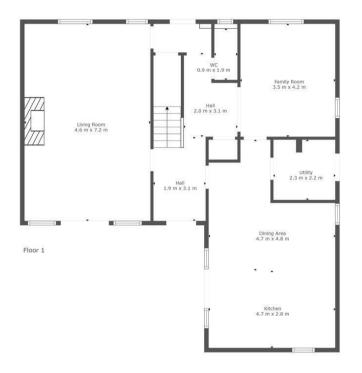

The substantial layout of spacious and flexible accommodation comprises; broad and welcoming reception hallway with access to both sides, modern two-piece cloaks/wc, hall cupboard and cleverly designed understairs storage, generous and bright formal lounge with striking feature fireplace, log burning stove, and French doors onto garden, bedroom five/family room, sizeable modern dining size kitchen with large central island, French doors to garden, and separate utility room with side access.

## **VIEWINGS**

By prior appointment only

cruive

TOTAL: 208 m2 FLOOR 1: 104 m2, FLOOR 2: 104 m2

This Floorplan Is Intended To Give An Indication Of The Layout Only.

Agents Note: Whilst every care has been taken to prepare these particulars, they are for guidance purposes only. All measurements are approximate and are for general guidance purposes only and whilst every care has been taken to ensure their accuracy, they should not be relied upon and potential buyers/tenants are advised to recheck the measurements