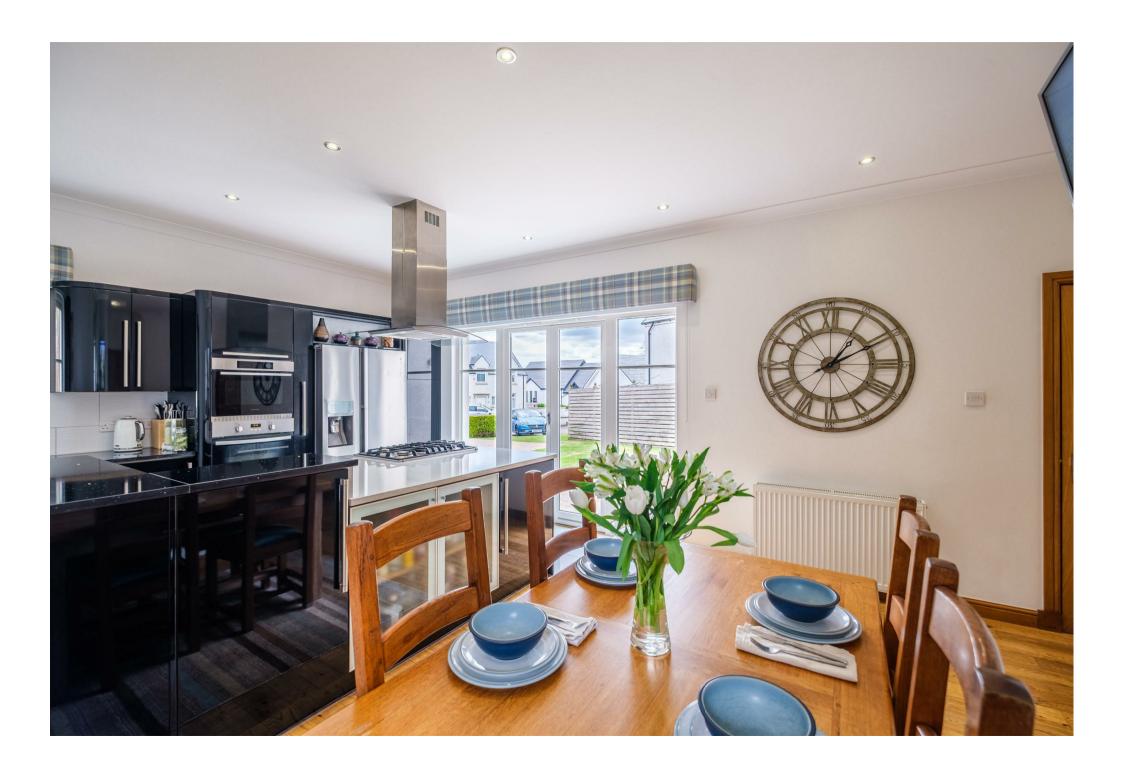

The substantial layout of spacious and flexible accommodation comprises; broad and welcoming reception hallway with access to both sides, modern two-piece cloaks/wc, hall cupboard and cleverly designed understairs storage, generous and bright formal lounge with striking feature fireplace, log burning stove, and French doors onto garden, bedroom five/family room, sizeable modern dining size kitchen with large central island, French doors to garden, and separate utility room with side access.