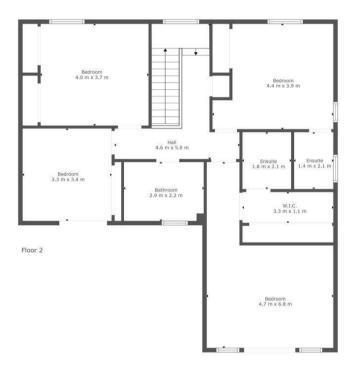

Accessed via a turned staircase with oak and glass balustrade is the light and airy upper landing where four excellently proportioned double bedrooms can be found. The luxurious master suite is worthy of a five-star hotel with its own fitted walk-in dressing room, Paris balcony, and three-piece en-suite bathroom. Bedroom two also benefits from having its three-piece en-suite shower room. All four bedrooms on the upper floor have fitted wardrobes. Completing the

## **VIEWINGS**

By prior appointment only

cruive

TOTAL: 208 m2 FLOOR 1: 104 m2, FLOOR 2: 104 m2

This Floorplan Is Intended To Give An Indication Of The Layout Only.

Agents Note: Whilst every care has been taken to prepare these particulars, they are for guidance purposes only. All measurements are approximate and are for general guidance purposes only and whilst every care has been taken to ensure their accuracy, they should not be relied upon and potential buyers/tenants are advised to recheck the measurements