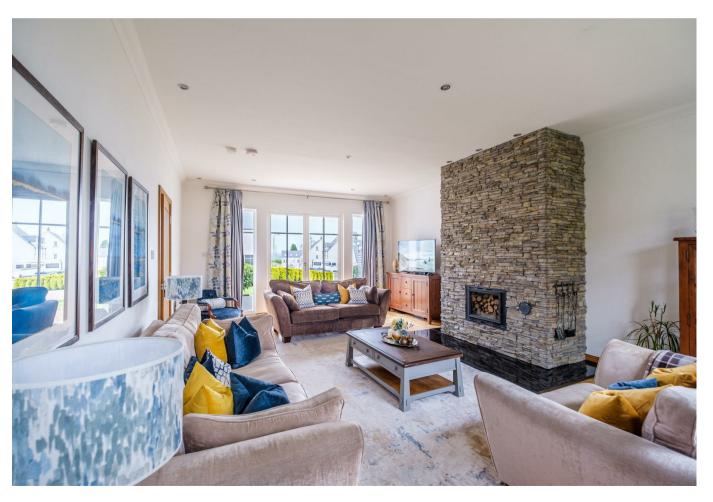

The substantial layout of spacious and flexible accommodation comprises; broad and welcoming reception hallway with access to both sides, modern two-piece cloaks/wc, hall cupboard and cleverly designed understairs storage, generous and bright formal lounge with striking feature fireplace, log burning stove, and French doors onto garden, bedroom five/family room, sizeable modern dining size kitchen with large central island, French doors to garden, and separate utility room with side access.