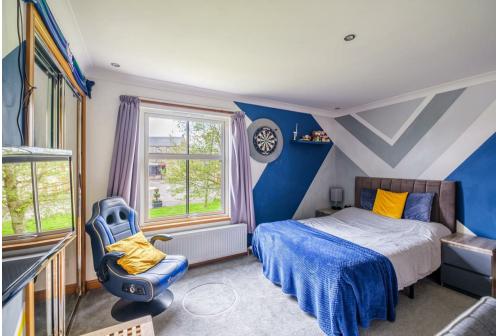

The substantial layout of spacious and flexible accommodation comprises; broad and welcoming reception hallway with access to both sides, modern two-piece cloaks/wc, hall cupboard and cleverly designed understairs storage, generous and bright formal lounge with striking feature fireplace, log burning stove, and French doors onto garden, bedroom five/family room, sizeable modern dining size kitchen with large central island, French doors to garden, and separate utility room with side access.