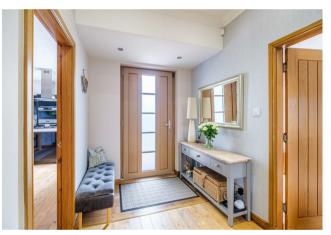

The substantial layout of spacious and flexible accommodation comprises; broad and welcoming reception hallway with access to both sides, modern two-piece cloaks/wc, hall cupboard and cleverly designed understairs storage, generous and bright formal lounge with striking feature fireplace, log burning stove, and French doors onto garden, bedroom five/family room, sizeable modern dining size kitchen with large central island, French doors to garden, and separate utility room with side access.