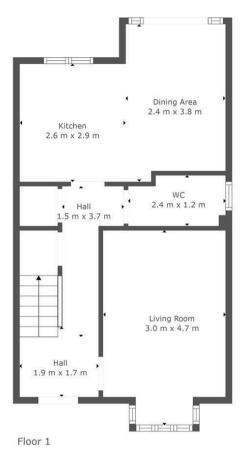

The accommodation comprises; reception hallway with storage, bright front facing lounge with bay window enjoying the best of the views, modern two-piece cloaks/wc, and a substantial modern fitted dining size kitchen with integrated appliances and French doors leading to garden.

#### TOTAL: 84 m2 FLOOR 1: 44 m2, FLOOR 2: 40 m2

This Floorplan Is Intended To Give An Indication Of The Layout Only.