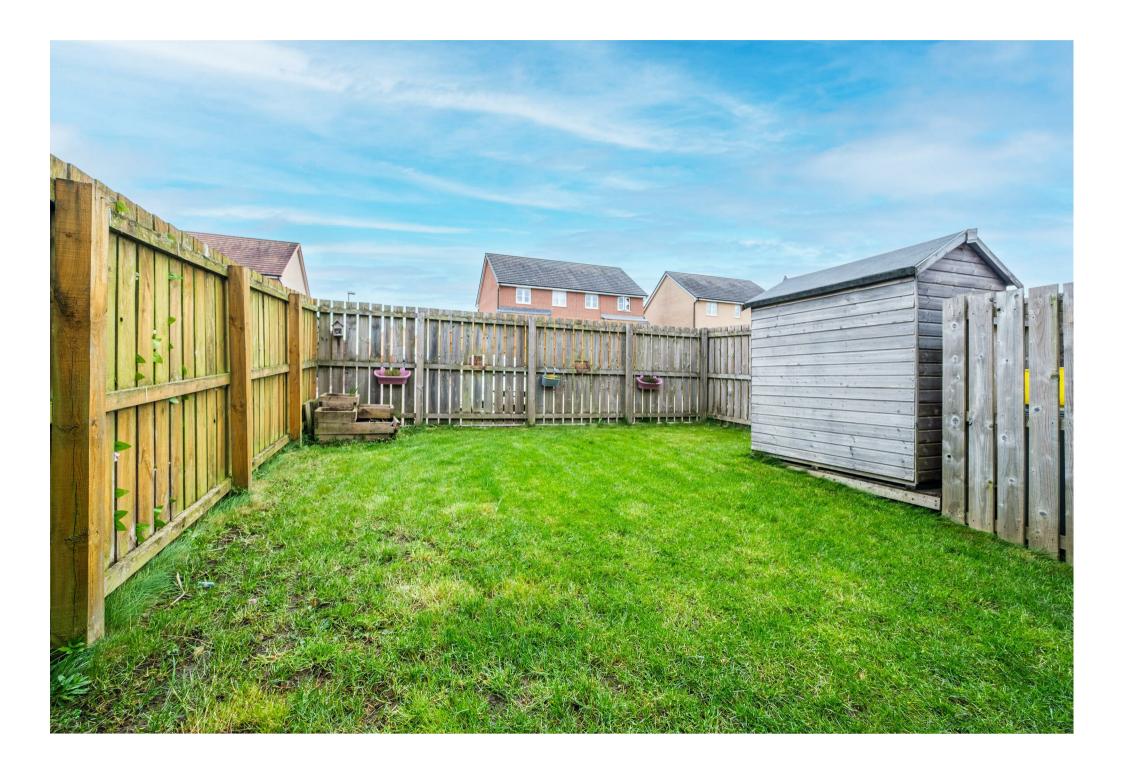

The accommodation comprises; reception hallway with storage, bright front facing lounge with bay window enjoying the best of the views, modern two-piece cloaks/wc, and a substantial modern fitted dining size kitchen with integrated appliances and French doors leading to garden.