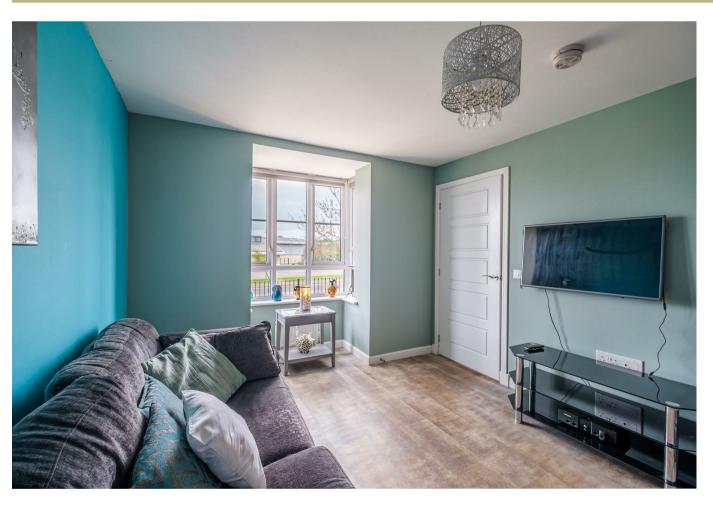

The accommodation comprises; reception hallway with storage, bright front facing lounge with bay window enjoying the best of the views, modern two-piece cloaks/wc, and a substantial modern fitted dining size kitchen with integrated appliances and French doors leading to garden.