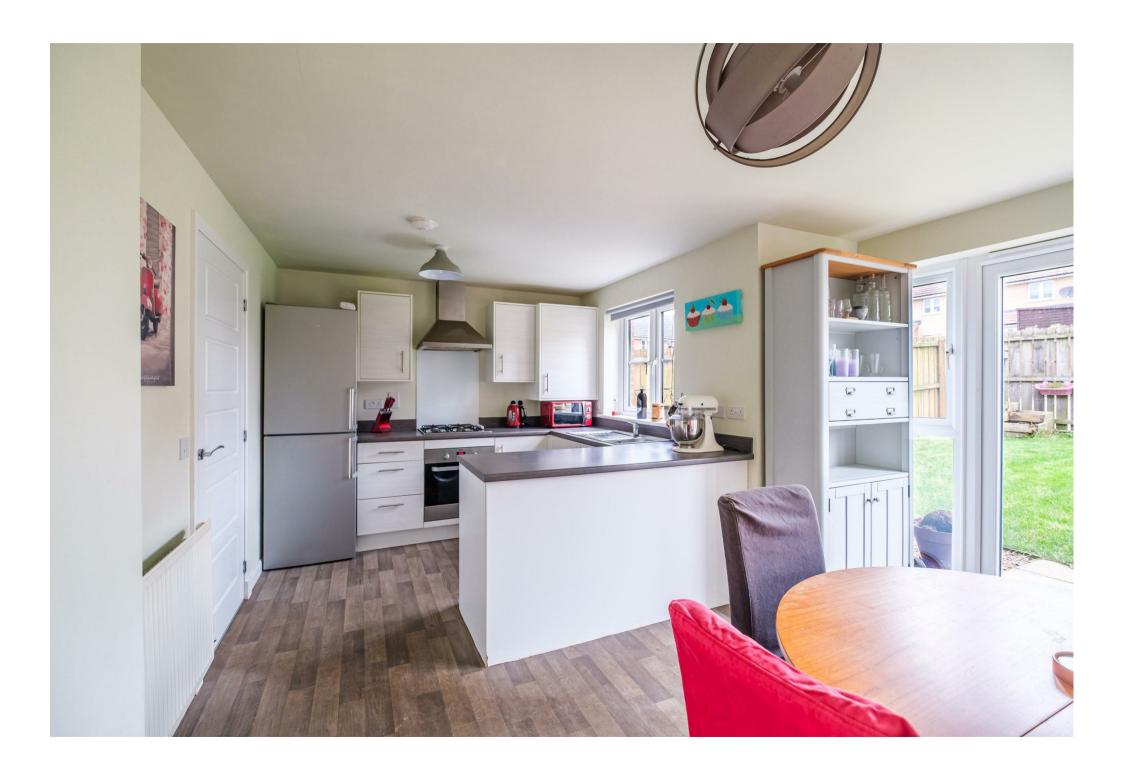

The accommodation comprises; reception hallway with storage, bright front facing lounge with bay window enjoying the best of the views, modern two-piece cloaks/wc, and a substantial modern fitted dining size kitchen with integrated appliances and French doors leading to garden.