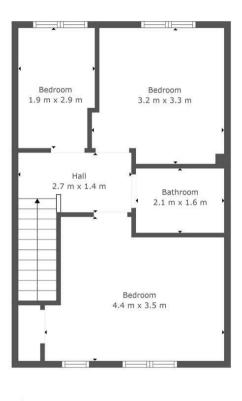

On the upper level you will find three bedrooms; two spacious double bedrooms and a third single bedroom. The master bedroom benefits from fitted storage. Completing the first floor layout is a modern three-piece family bathroom with over-bath shower.

3

2

Floor 2

#### TOTAL: 84 m2 FLOOR 1: 44 m2, FLOOR 2: 40 m2

This Floorplan Is Intended To Give An Indication Of The Layout Only.