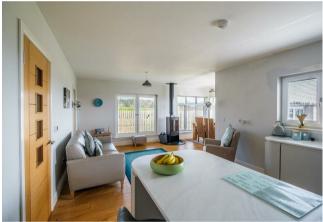

The well-appointed layout of apartments comprises; entrance vestibule, broad and welcoming reception hallway with an abundance of useful storage, downstairs bedroom four with fitted wardrobes, three-piece shower room, formal loung with log burning stove and flooded with light from multiple aspects, sleek and stylish modern fitted dining size kitchen with integrated appliance, breakfast bar, and large walk-in pantry cupboard, family room with log burning stove open to kitchen, utility room with side access, and dining/sunroom enjoying the best of the views with French doors leading onto raised composite decking perfect for alfresco dining.