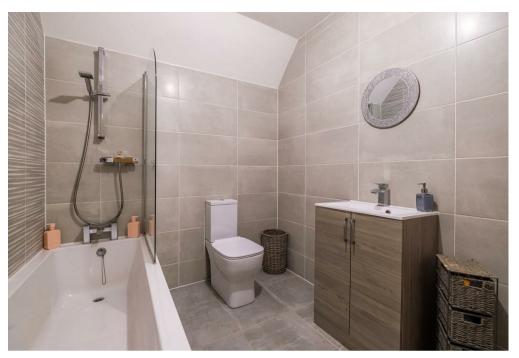

The well-appointed layout of apartments comprises; entrance vestibule, broad and welcoming reception hallway with an abundance of useful storage, downstairs bedroom four with fitted wardrobes, three-piece shower room, formal loung with log burning stove and flooded with light from multiple aspects, sleek and stylish modern fitted dining size kitchen with integrated appliance, breakfast bar, and large walk-in pantry cupboard, family room with log burning stove open to kitchen, utility room with side access, and dining/sunroom enjoying the best of the views with French doors leading onto raised composite decking perfect for alfresco dining.