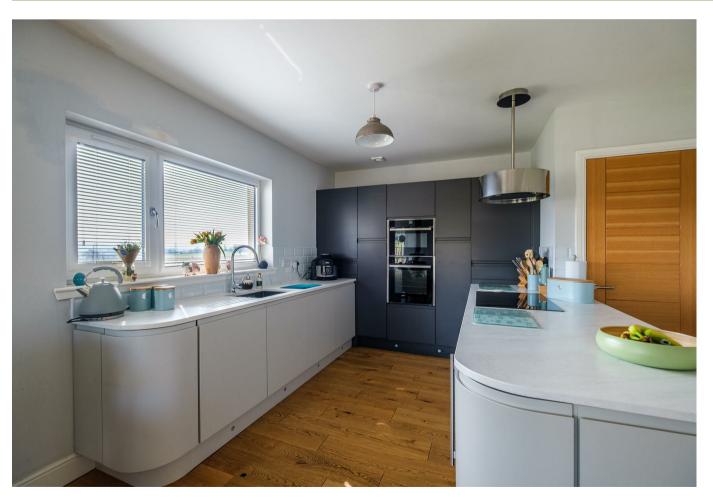

The well-appointed layout of apartments comprises; entrance vestibule, broad and welcoming reception hallway with an abundance of useful storage, downstairs bedroom four with fitted wardrobes, three-piece shower room, formal loung with log burning stove and flooded with light from multiple aspects, sleek and stylish modern fitted dining size kitchen with integrated appliance, breakfast bar, and large walk-in pantry cupboard, family room with log burning stove open to kitchen, utility room with side access, and dining/sunroom enjoying the best of the views with French doors leading onto raised composite decking perfect for alfresco dining.