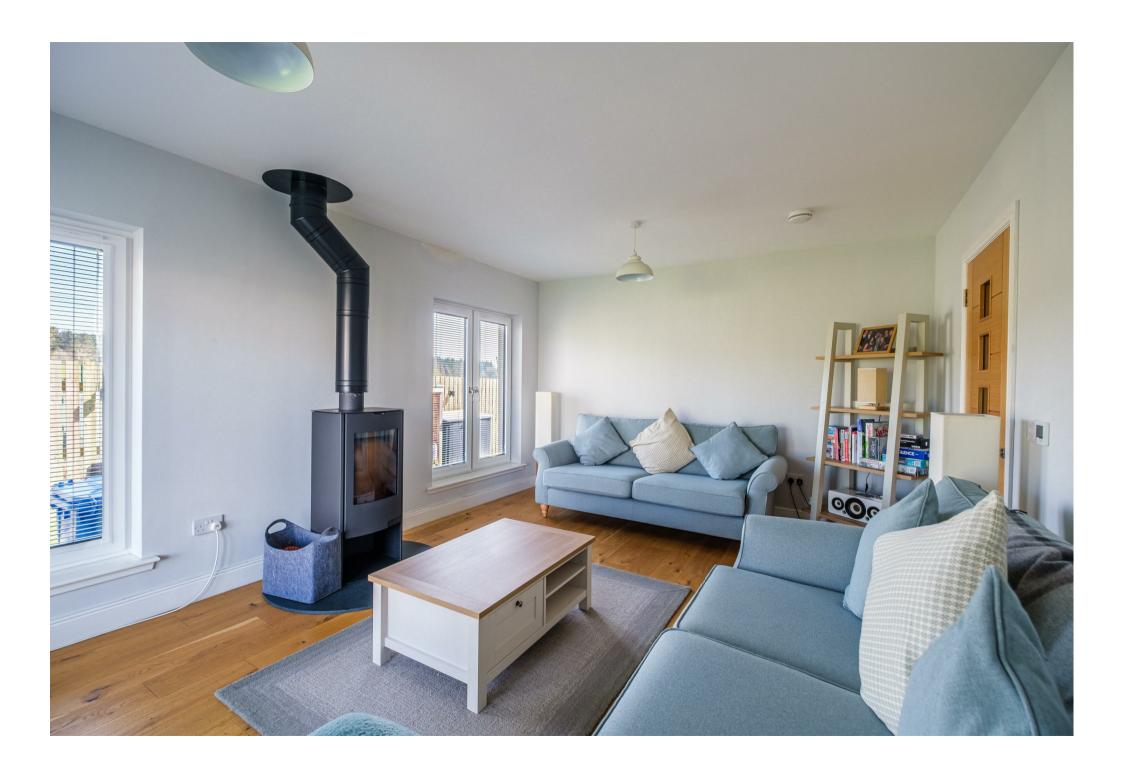

The well-appointed layout of apartments comprises; entrance vestibule, broad and welcoming reception hallway with an abundance of useful storage, downstairs bedroom four with fitted wardrobes, three-piece shower room, formal loung with log burning stove and flooded with light from multiple aspects, sleek and stylish modern fitted dining size kitchen with integrated appliance, breakfast bar, and large walk-in pantry cupboard, family room with log burning stove open to kitchen, utility room with side access, and dining/sunroom enjoying the best of the views with French doors leading onto raised composite decking perfect for alfresco dining.