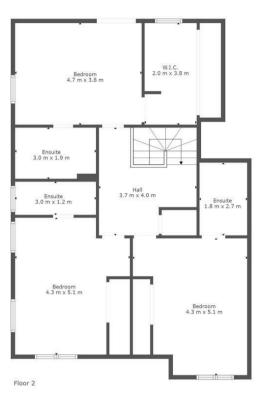

Accessed via an attractive turned staircase with glass and oak balustrade is the spacious upper landing with storage and access to floored attic. The three well-proportioned double bedrooms all have the benefit of their own en-suite facilities and fitted wardrobes, the master bedroom has the additional luxury of a fully fitted walk-in dressing room and pretty views across the adjacent countryside.

#### TOTAL: 210 m2 FLOOR 1: 112 m2, FLOOR 2: 98 m2 EXCLUDED AREAS: "": 6 m2, LOW CEILING: 2 m2

This Floorplan Is Intended To Give An Indication Of The Layout Only.