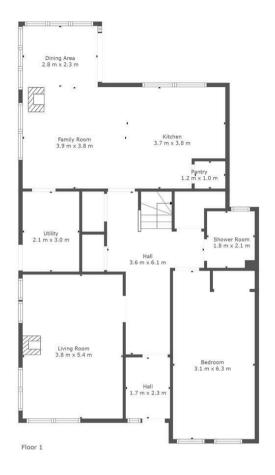

The well-appointed layout of apartments comprises; entrance vestibule, broad and welcoming reception hallway with an abundance of useful storage, downstairs bedroom four with fitted wardrobes, three-piece shower room, formal loung with log burning stove and flooded with light from multiple aspects, sleek and stylish modern fitted dining size kitchen with integrated appliance, breakfast bar, and large walk-in pantry cupboard, family room with log burning stove open to kitchen, utility room with side access, and dining/sunroom enjoying the best of the views with French doors leading onto raised composite decking perfect for alfresco dining.

#### TOTAL: 210 m2 FLOOR 1: 112 m2, FLOOR 2: 98 m2 EXCLUDED AREAS: "": 6 m2, LOW CEILING: 2 m2

This Floorplan Is Intended To Give An Indication Of The Layout Only.