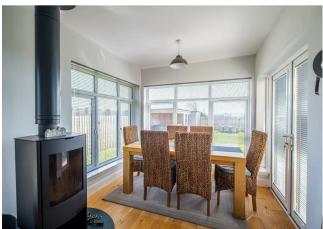

The well-appointed layout of apartments comprises; entrance vestibule, broad and welcoming reception hallway with an abundance of useful storage, downstairs bedroom four with fitted wardrobes, three-piece shower room, formal loung with log burning stove and flooded with light from multiple aspects, sleek and stylish modern fitted dining size kitchen with integrated appliance, breakfast bar, and large walk-in pantry cupboard, family room with log burning stove open to kitchen, utility room with side access, and dining/sunroom enjoying the best of the views with French doors leading onto raised composite decking perfect for alfresco dining.