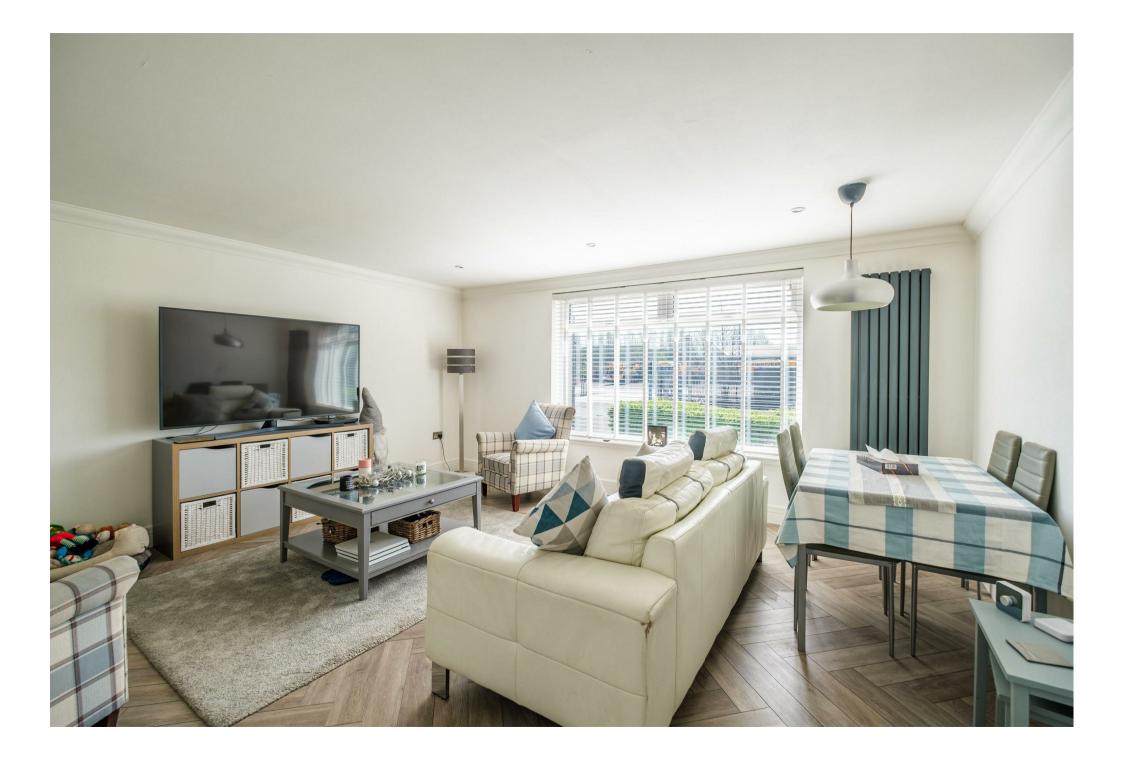

The bright and airy layout of rooms comprises; reception hallway with storage, substantial front facing lounge with dining area, storage cupboard, and flooded with light from the South facing aspect, and modern breakfasting style fitted kitchen with integrated oven, hob, hood, and dishwasher.