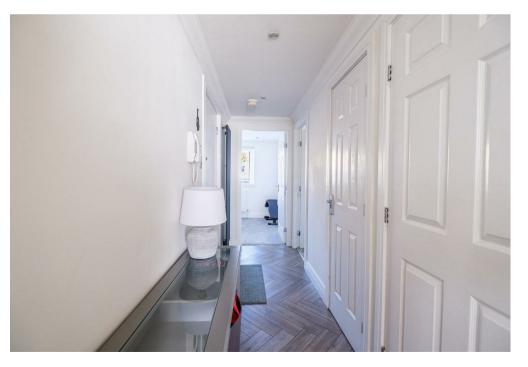

The bright and airy layout of rooms comprises; reception hallway with storage, substantial front facing lounge with dining area, storage cupboard, and flooded with light from the South facing aspect, and modern breakfasting style fitted kitchen with integrated oven, hob, hood, and dishwasher.