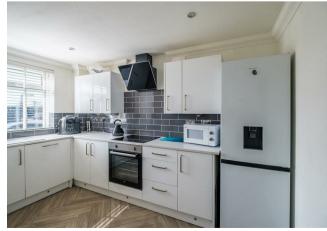

The bright and airy layout of rooms comprises; reception hallway with storage, substantial front facing lounge with dining area, storage cupboard, and flooded with light from the South facing aspect, and modern breakfasting style fitted kitchen with integrated oven, hob, hood, and dishwasher.