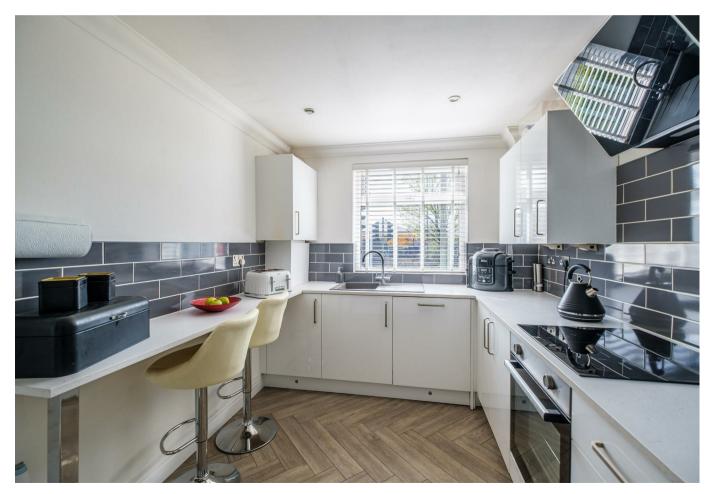

The bright and airy layout of rooms comprises; reception hallway with storage, substantial front facing lounge with dining area, storage cupboard, and flooded with light from the South facing aspect, and modern breakfasting style fitted kitchen with integrated oven, hob, hood, and dishwasher.