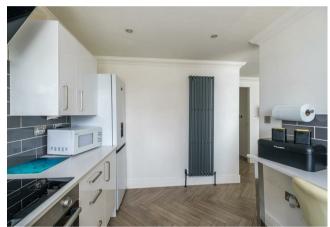

The bright and airy layout of rooms comprises; reception hallway with storage, substantial front facing lounge with dining area, storage cupboard, and flooded with light from the South facing aspect, and modern breakfasting style fitted kitchen with integrated oven, hob, hood, and dishwasher.