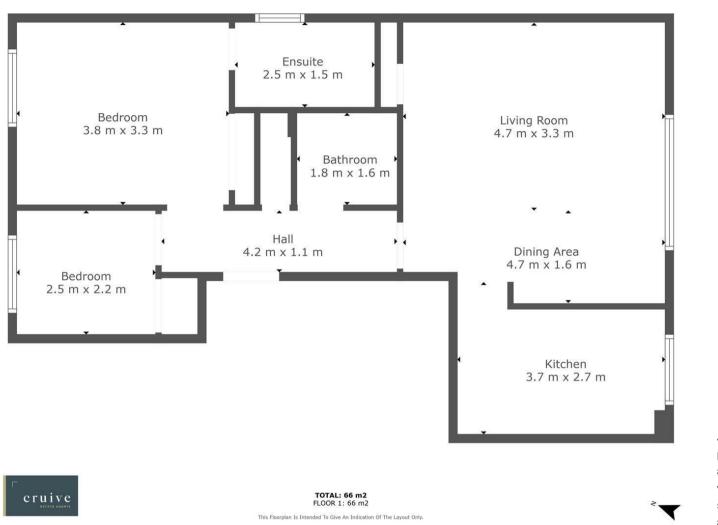

The bright and airy layout of rooms comprises; reception hallway with storage, substantial front facing lounge with dining area, storage cupboard, and flooded with light from the South facing aspect, and modern breakfasting style fitted kitchen with integrated oven, hob, hood, and dishwasher.

The generous master bedroom benefits from fitted wardrobes, and a modern three-piece shower room. Completing the accommodation is a second good sized bedroom and a modern three-piece shower room.

This immaculately presented flat further benefits from gas central heating, double glazing,, private parking, and communal well-maintained grounds.