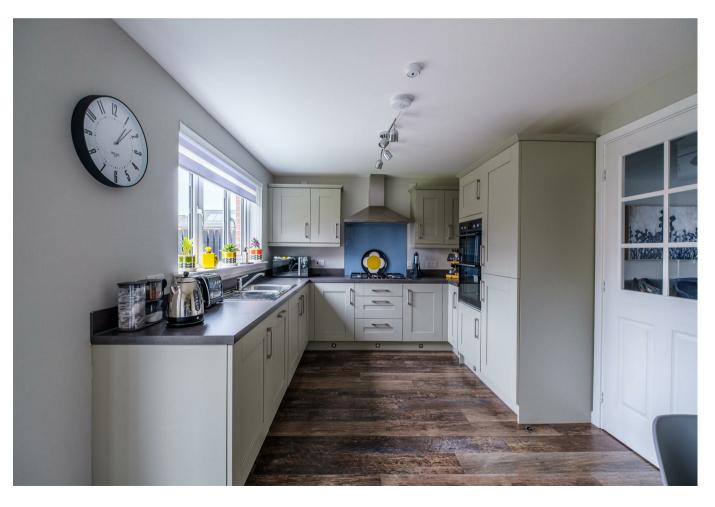

The bright and spacious accommodation comprises; reception hallway, generous front facing lounge, tasteful modern shaker style dining kitchen with integrated appliances, large pantry cupboard, and French doors leading onto patio ideal for outdoor entertaining, utility room, and modern two -piece cloaks/wc.