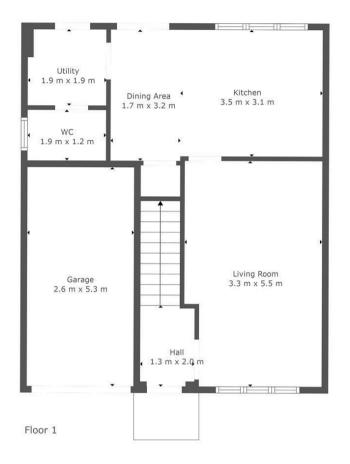

The bright and spacious accommodation comprises; reception hallway, generous front facing lounge, tasteful modern shaker style dining kitchen with integrated appliances, large pantry cupboard, and French doors leading onto patio ideal for outdoor entertaining, utility room, and modern two -piece cloaks/wc.

TOTAL: 100 m2 FLOOR 1: 47 m2, FLOOR 2: 53 m2 EXCLUDED AREAS: " ": 2 m2, GARAGE: 14 m2

This Floorplan Is Intended To Give An Indication Of The Layout Only.

9 Townhead Street Strathaven ML10 6AB OFFICE DETAILS
01357 510088
judithmcgill@cruiveestateagents.co.uk