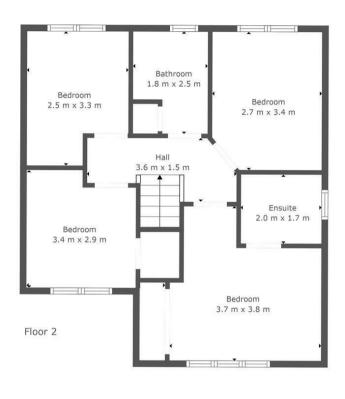

On the upper level accessed you will find four generous bedrooms; master bedroom with modern three-piece shower room and fitted wardrobes. The first floor is completed by a modern three-piece family bathroom with over-bath shower and storage cupboard. An additional laundry cupboard can be found in bedroom two.

TOTAL: 100 m2 FLOOR 1: 47 m2, FLOOR 2: 53 m2 EXCLUDED AREAS: " ": 2 m2, GARAGE: 14 m2

This Floorplan Is Intended To Give An Indication Of The Layout Only.

9 Townhead Street Strathaven ML10 6AB OFFICE DETAILS
01357 510088
judithmcgill@cruiveestateagents.co.uk