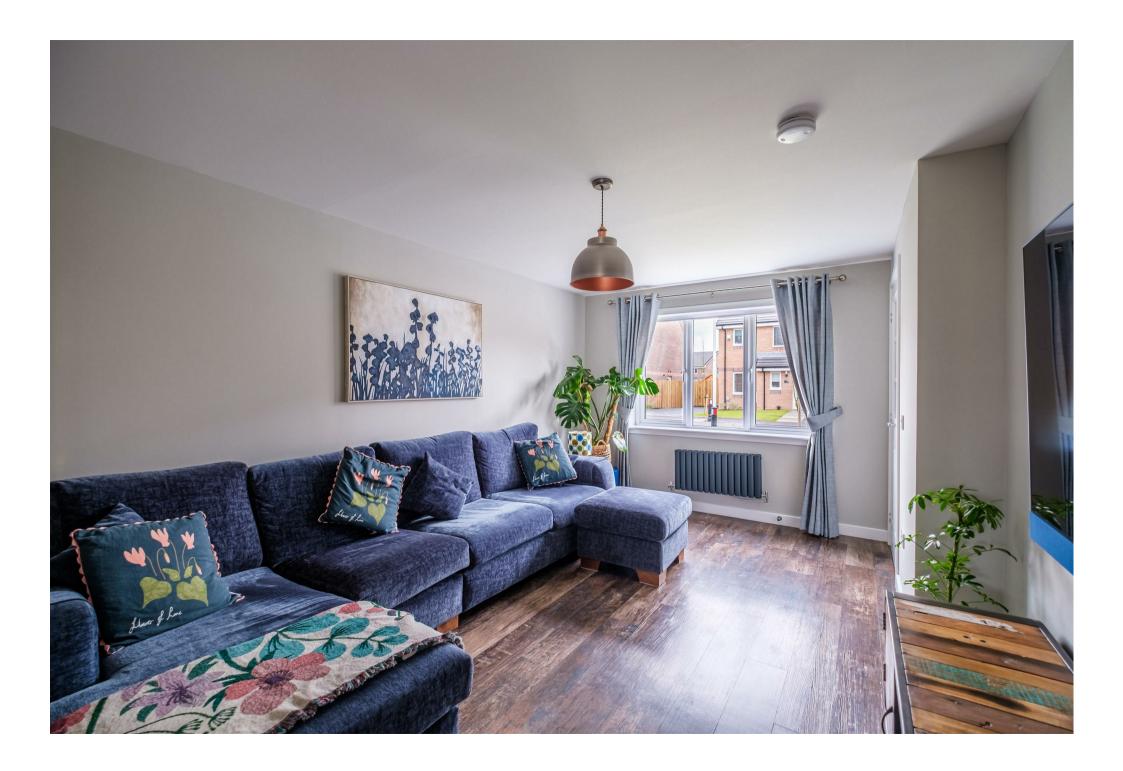

The bright and spacious accommodation comprises; reception hallway, generous front facing lounge, tasteful modern shaker style dining kitchen with integrated appliances, large pantry cupboard, and French doors leading onto patio ideal for outdoor entertaining, utility room, and modern two -piece cloaks/wc.