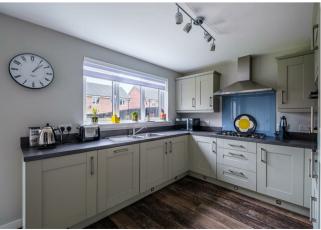

The bright and spacious accommodation comprises; reception hallway, generous front facing lounge, tasteful modern shaker style dining kitchen with integrated appliances, large pantry cupboard, and French doors leading onto patio ideal for outdoor entertaining, utility room, and modern two -piece cloaks/wc.