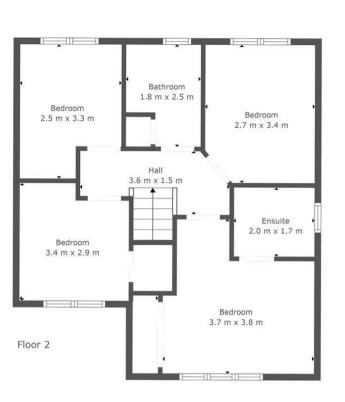

On the upper level accessed you will find four generous bedrooms; master bedroom with modern three-piece shower room and fitted wardrobes. The first floor is completed by a modern three-piece family bathroom with over-bath shower and storage cupboard. An additional laundry cupboard can be found in bedroom two.

TOTAL: 100 m2 FLOOR 1: 47 m2, FLOOR 2: 53 m2 EXCLUDED AREAS: " ": 2 m2, GARAGE: 14 m2

This Floorplan Is Intended To Give An Indication Of The Layout Only.

Agents Note: Whilst every care has been taken to prepare these particulars, they are for guidance purposes only. All measurements are approximate and are for general guidance purposes only and whilst every care has been taken to ensure their accuracy, they should not be relied upon and potential buyers/tenants are advised to recheck the measurements