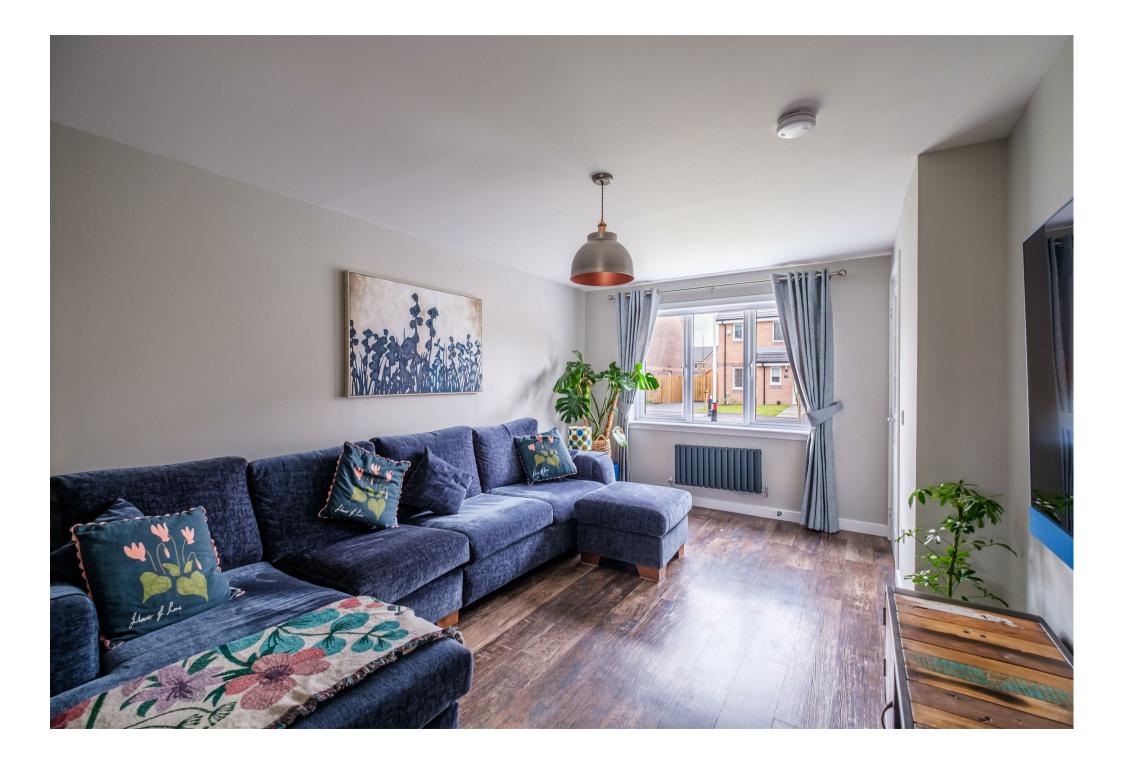

The bright and spacious accommodation comprises; reception hallway, generous front facing lounge, tasteful modern shaker style dining kitchen with integrated appliances, large pantry cupboard, and French doors leading onto patio ideal for outdoor entertaining, utility room, and modern two -piece cloaks/wc.

This lovely, well-cared for family home further benefits from Karndean flooring throughout the ground floor, gas central heating with upgraded radiators throughout the ground floor, double glazing, EV car charger, outside socket and tap, and