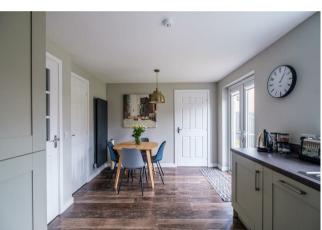

The bright and spacious accommodation comprises; reception hallway, generous front facing lounge, tasteful modern shaker style dining kitchen with integrated appliances, large pantry cupboard, and French doors leading onto patio ideal for outdoor entertaining, utility room, and modern two -piece cloaks/wc.