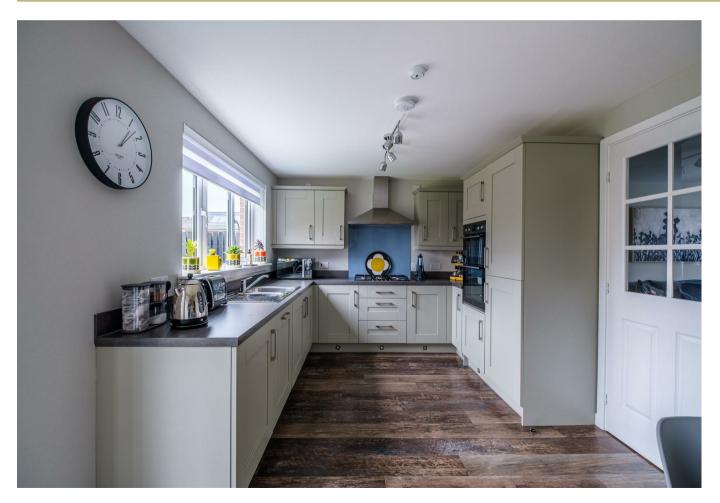

The bright and spacious accommodation comprises; reception hallway, generous front facing lounge, tasteful modern shaker style dining kitchen with integrated appliances, large pantry cupboard, and French doors leading onto patio ideal for outdoor entertaining, utility room, and modern two -piece cloaks/wc.