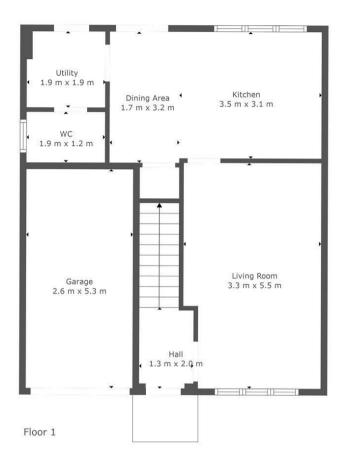

The bright and spacious accommodation comprises; reception hallway, generous front facing lounge, tasteful modern shaker style dining kitchen with integrated appliances, large pantry cupboard, and French doors leading onto patio ideal for outdoor entertaining, utility room, and modern two -piece cloaks/wc.

TOTAL: 100 m2 FLOOR 1: 47 m2, FLOOR 2: 53 m2 EXCLUDED AREAS: " ": 2 m2, GARAGE: 14 m2

This Floorplan Is Intended To Give An Indication Of The Layout Only.

Agents Note: Whilst every care has been taken to prepare these particulars, they are for guidance purposes only. All measurements are approximate and are for general guidance purposes only and whilst every care has been taken to ensure their accuracy, they should not be relied upon and potential buyers/tenants are advised to recheck the measurements