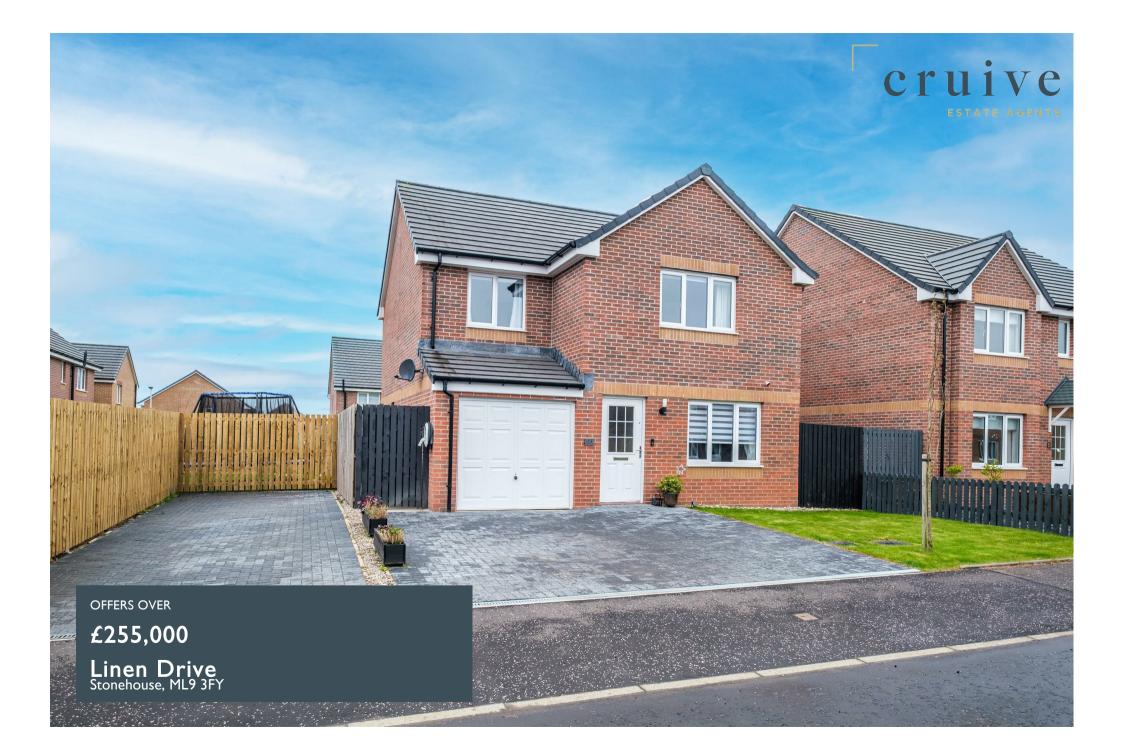

# **PROPERTY SUMMARY**

Situated within the family friendly Avon Water Walk development is this immaculately maintained, stylishly presented, modern four bedroom Persimmon home. Perfectly positioned to catch the best of the sun on a substantial level Southwest facing plot, this lovely property has evidently been taken excellent care of both inside and out.

This lovely, well-cared for family home further benefits from Karndean flooring throughout the ground floor, gas central heating with upgraded radiators throughout the ground floor, double glazing, EV car charger, outside socket and tap, and