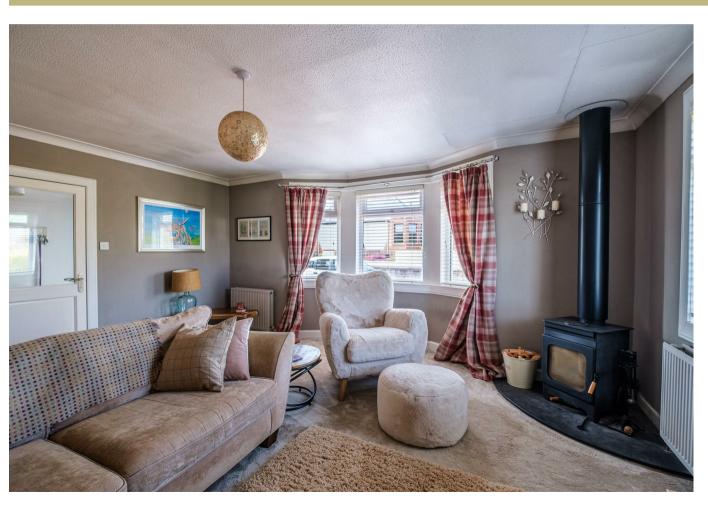

The substantial layout of apartments comprises; broad and welcoming reception hallway with cloaks storage, front facing lounge with log burning stove, and pretty bay window, fitted shaker style kitchen enjoying the best of the view across the green, and generous sunroom currently being utilised as a formal dining space with access to rear garden.