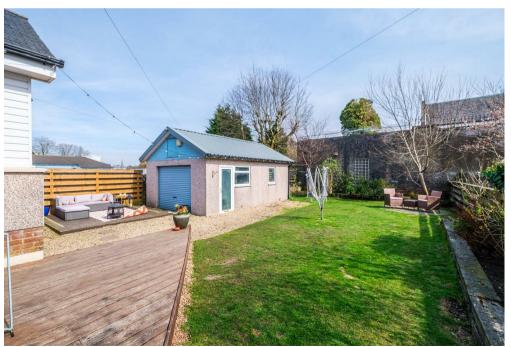

# **PROPERTY SUMMARY**

Situated within the heart of Strathaven within a much sought-after address is this charming, deceptively spacious traditional semi-detached villa. Nicely positioned on a quiet no-through road with an attractive outlook over the neighbouring bowling green, this beautifully presented four-bedroom family home is sure to be popular.

The substantial layout of apartments comprises; broad and welcoming reception hallway with cloaks storage, front facing lounge with log burning stove, and pretty bay window, fitted shaker style kitchen enjoying the best of the view across the green, and generous sunroom currently being utilised as a formal dining space with access to rear garden.