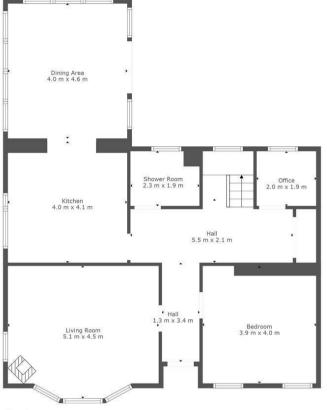

The substantial layout of apartments comprises; broad and welcoming reception hallway with cloaks storage, front facing lounge with log burning stove, and pretty bay window, fitted shaker style kitchen enjoying the best of the view across the green, and generous sunroom currently being utilised as a formal dining space with access to rear garden.

Continuing at ground floor level you will find bedroom four/family room, home office, and modern three-piece shower room. Accessed via a turned staircase flooded with light from a large aspect at half level is the upper floor with a further three double bedrooms; two of which have fitted wardrobes. The first floor is completed by a three-piece family bathroom and hall storage.

#### TOTAL: 160 m2 FLOOR 1: 103 m2, FLOOR 2: 57 m2 EXCLUDED AREAS: LOW CEILING: 7 m2

This Floorplan Is Intended To Give An Indication Of The Layout Only.