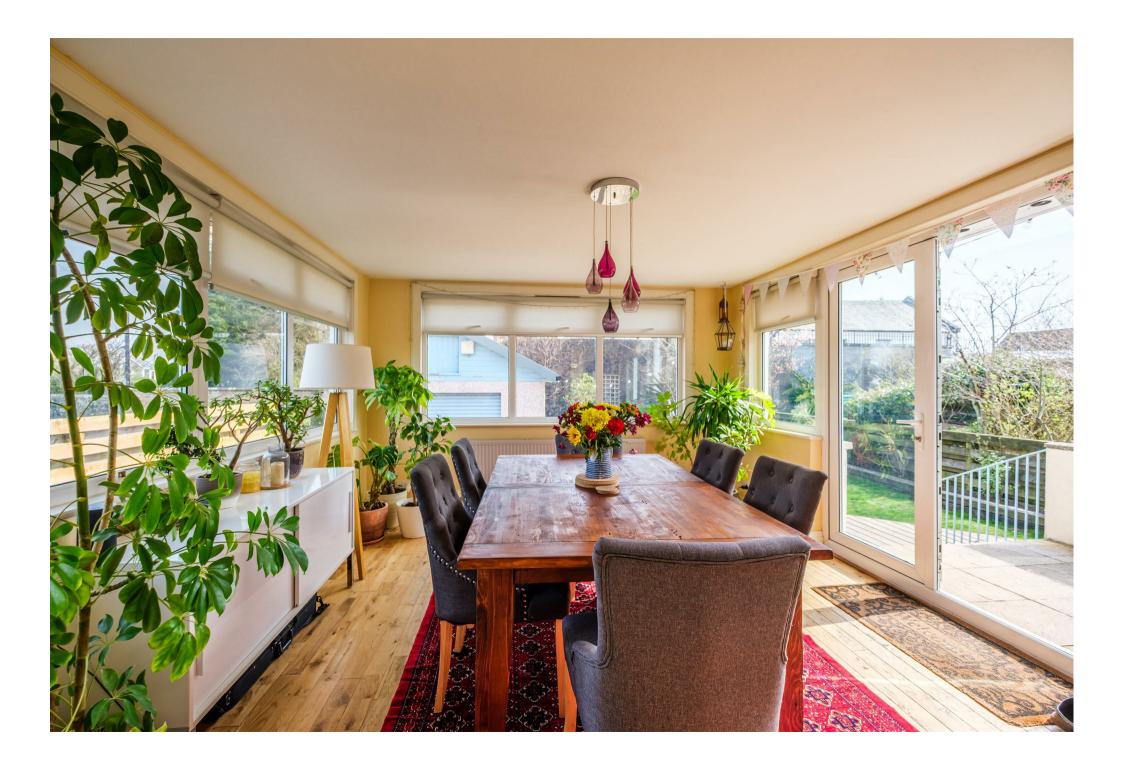

The substantial layout of apartments comprises; broad and welcoming reception hallway with cloaks storage, front facing lounge with log burning stove, and pretty bay window, fitted shaker style kitchen enjoying the best of the view across the green, and generous sunroom currently being utilised as a formal dining space with access to rear garden.