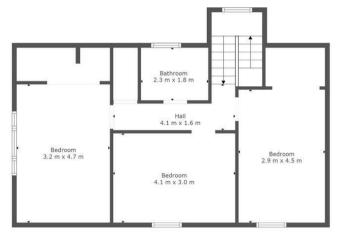

Continuing at ground floor level you will find bedroom four/family room, home office, and modern three-piece shower room. Accessed via a turned staircase flooded with light from a large aspect at half level is the upper floor with a further three double bedrooms; two of which have fitted wardrobes. The first floor is completed by a three-piece family bathroom and hall storage.

#### TOTAL: 160 m2 FLOOR 1: 103 m2, FLOOR 2: 57 m2 EXCLUDED AREAS: LOW CEILING: 7 m2

This Floorplan Is Intended To Give An Indication Of The Layout Only.