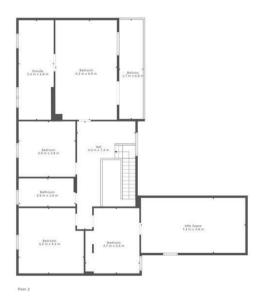

5

3

5

TOTAL: 487 m2
FLOOR 1: 358 m2, FLOOR 2: 129 m2
EXCLUDED AREAS: STORAGE: 11 m2, " ": 34 m2, FIREPLACE: 2 m2,
BALCONY: 11 m2, LOW CEILING: 21 m2, ATTIC SPACE: 10 m2

This Floorplan Is Intended To Give An Indication Of The Layout Only.