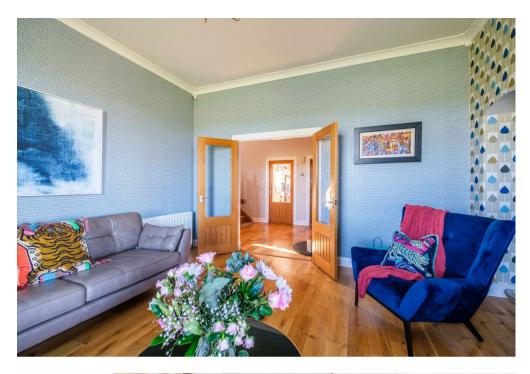

The layout of beautifully presented rooms is both substantial and versatile. The ground floor accommodation comprises; entrance vestibule, broad and welcoming reception hallway with log burning stove, two-piece cloaks/wc, bright, formal lounge with open working fire, spacious lounge with log burning stove, sizeable dining room also with working fire, and flooded with light from multiple aspects. All three public rooms enjoy the stunning views.