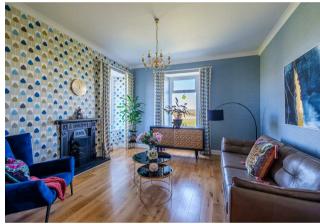

The layout of beautifully presented rooms is both substantial and versatile. The ground floor accommodation comprises; entrance vestibule, broad and welcoming reception hallway with log burning stove, two-piece cloaks/wc, bright, formal lounge with open working fire, spacious lounge with log burning stove, sizeable dining room also with working fire, and flooded with light from multiple aspects. All three public rooms enjoy the stunning views.