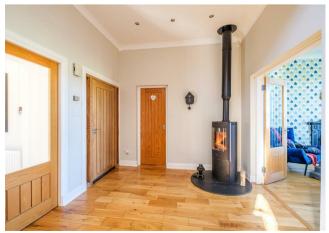

The layout of beautifully presented rooms is both substantial and versatile. The ground floor accommodation comprises; entrance vestibule, broad and welcoming reception hallway with log burning stove, two-piece cloaks/wc, bright, formal lounge with open working fire, spacious lounge with log burning stove, sizeable dining room also with working fire, and flooded with light from multiple aspects. All three public rooms enjoy the stunning views.

At the heart of the home is an attractive, farmhouse style, dining size kitchen with Aga, traditional mantel surround, Belfast sink, free-standing solid wood island, flagstone floor, and French doors to patio. Accessed via an internal hallway is utility room, newly fitted three-piece shower room, bedroom five/study, vastly proportioned cinema/games room with log burning stove, large storage area, and gym. Located above the gym is considerable attic space which could be developed.