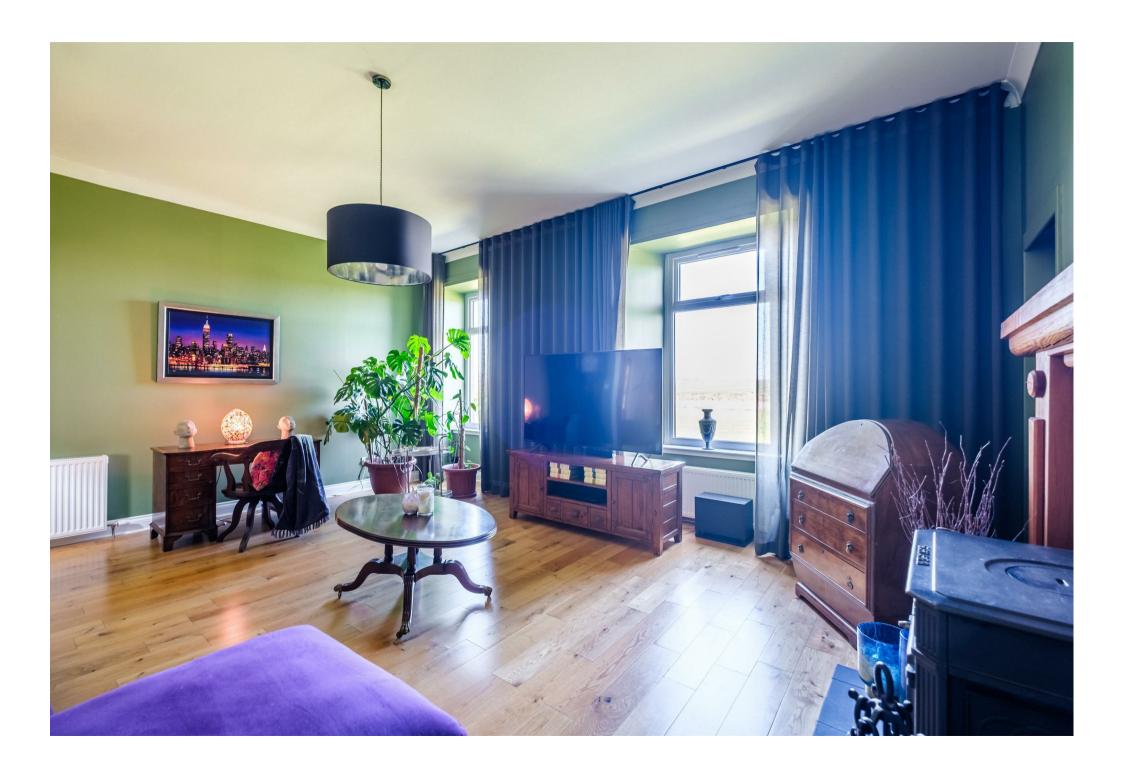

The layout of beautifully presented rooms is both substantial and versatile. The ground floor accommodation comprises; entrance vestibule, broad and welcoming reception hallway with log burning stove, two-piece cloaks/wc, bright, formal lounge with open working fire, spacious lounge with log burning stove, sizeable dining room also with working fire, and flooded with light from multiple aspects. All three public rooms enjoy the stunning views.

At the heart of the home is an attractive, farmhouse style, dining size kitchen with Aga, traditional mantel surround, Belfast sink, free-standing solid wood island, flagstone floor, and French doors to patio. Accessed via an internal hallway is utility room, newly fitted three-piece shower room, bedroom five/study, vastly proportioned cinema/games room with log burning stove, large storage area, and gym. Located above the gym is considerable attic space which could be developed.