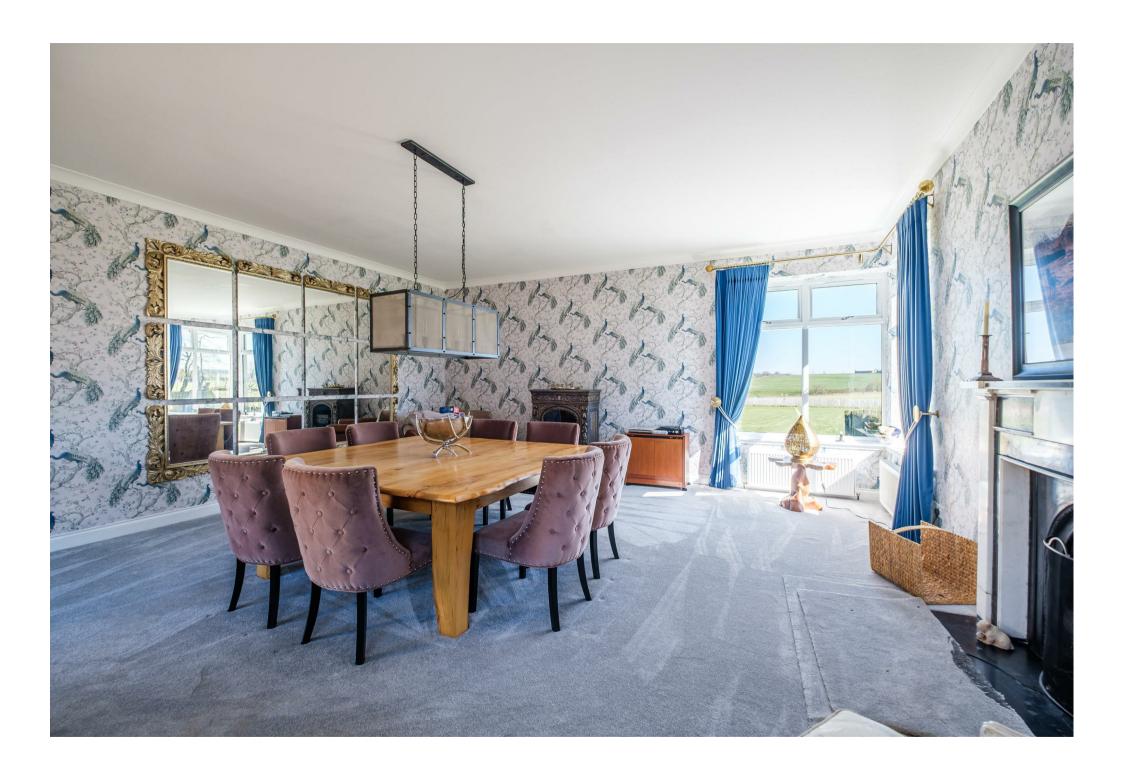

The layout of beautifully presented rooms is both substantial and versatile. The ground floor accommodation comprises; entrance vestibule, broad and welcoming reception hallway with log burning stove, two-piece cloaks/wc, bright, formal lounge with open working fire, spacious lounge with log burning stove, sizeable dining room also with working fire, and flooded with light from multiple aspects. All three public rooms enjoy the stunning views.