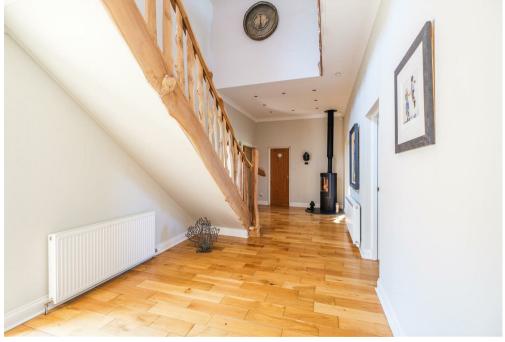

The layout of beautifully presented rooms is both substantial and versatile. The ground floor accommodation comprises; entrance vestibule, broad and welcoming reception hallway with log burning stove, two-piece cloaks/wc, bright, formal lounge with open working fire, spacious lounge with log burning stove, sizeable dining room also with working fire, and flooded with light from multiple aspects. All three public rooms enjoy the stunning views.