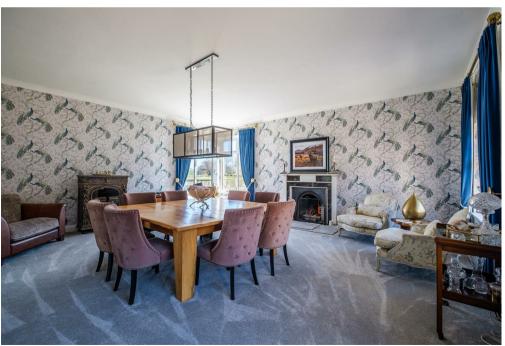

The layout of beautifully presented rooms is both substantial and versatile. The ground floor accommodation comprises; entrance vestibule, broad and welcoming reception hallway with log burning stove, two-piece cloaks/wc, bright, formal lounge with open working fire, spacious lounge with log burning stove, sizeable dining room also with working fire, and flooded with light from multiple aspects. All three public rooms enjoy the stunning views.