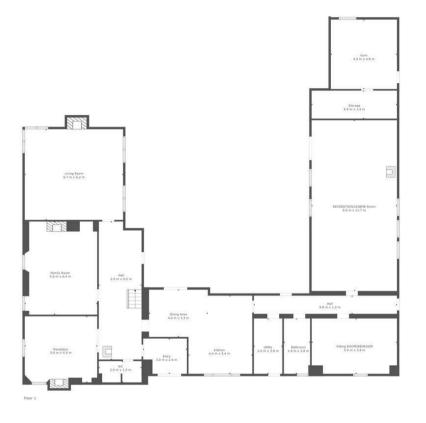

5

3

5

TOTAL: 487 m2
FLOOR 1: 358 m2, FLOOR 2: 129 m2
EXCLUDED AREAS: STORAGE: 11 m2, " ": 34 m2, FIREPLACE: 2 m2,
BALCONY: 11 m2, LOW CEILING: 21 m2, ATTIC SPACE: 10 m2

This Floorplan Is Intended To Give An Indication Of The Layout Only.