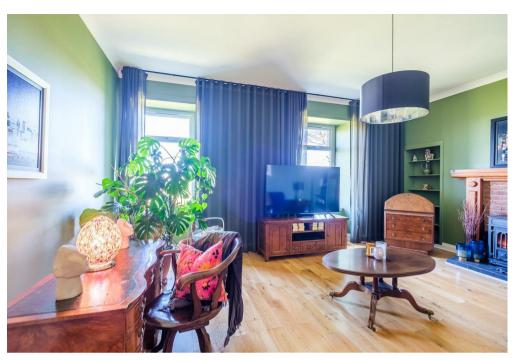

The layout of beautifully presented rooms is both substantial and versatile. The ground floor accommodation comprises; entrance vestibule, broad and welcoming reception hallway with log burning stove, two-piece cloaks/wc, bright, formal lounge with open working fire, spacious lounge with log burning stove, sizeable dining room also with working fire, and flooded with light from multiple aspects. All three public rooms enjoy the stunning views.

At the heart of the home is an attractive, farmhouse style, dining size kitchen with Aga, traditional mantel surround, Belfast sink, free-standing solid wood island, flagstone floor, and French doors to patio. Accessed via an internal hallway is utility room, newly fitted three-piece shower room, bedroom five/study, vastly proportioned cinema/games room with log burning stove, large storage area, and gym. Located above the gym is considerable attic space which could be developed.