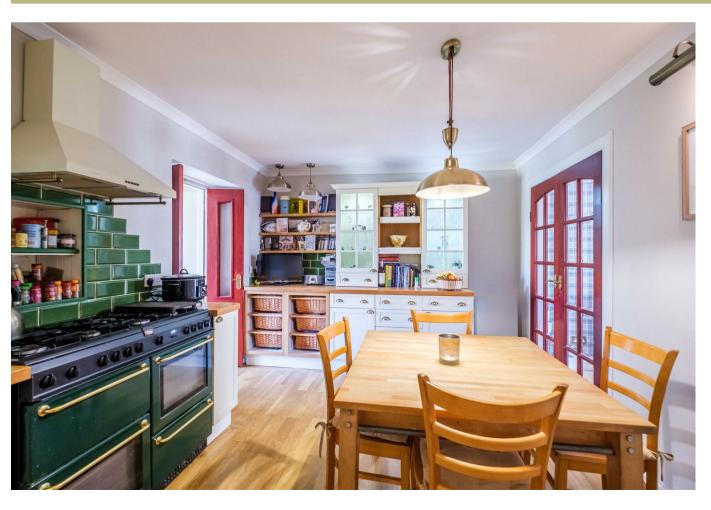

The generous layout of apartments comprises; entrance vestibule with attractive tiled floor and double storm doors, bright and welcoming reception hallway with wood panelling and cleverly crafted alcove area currently serving as a 'b neuk', home office/bedroom four, formal dining room, dining size fitted kitchen, utility/boot room with rear access, three-piece shower room, and stunning lounge flooded with light from multiple aspects and French doors leading onto a lovely flaestone patio area ideally set up for outdoor entertaining.