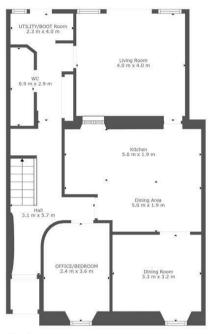

The generous layout of apartments comprises; entrance vestibule with attractive tiled floor and double storm doors, bright and welcoming reception hallway with wood panelling and cleverly crafted alcove area currently serving as a 'b neuk', home office/bedroom four, formal dining room, dining size fitted kitchen, utility/boot room with rear access, three-piece shower room, and stunning lounge flooded with light from multiple aspects and French doors leading onto a lovely flaestone patio area ideally set up for outdoor entertaining.

#### **VIEWINGS**

By prior appointment only

cruive

TOTAL: 125 m2

FLOOR 1: 76 m2, FLOOR 2: 49 m2, FLOOR 3: 0 m2

EXCLUDED AREAS: UNDEFINED: 3 m2, " ": 1 m2, LOW CEILING: 7 m2,

ATTIC ROOM: 11 m2, STORAGE: 3 m2

This Floorplan Is Intended To Give An Indication Of The Layout Only.

Agents Note: Whilst every care has been taken to prepare these particulars, they are for guidance purposes only. All measurements are approximate and are for general guidance purposes only and whilst every care has been taken to ensure their accuracy, they should not be relied upon and potential buyers/tenants are advised to recheck the measurements