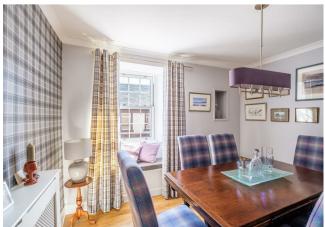

The generous layout of apartments comprises; entrance vestibule with attractive tiled floor and double storm doors, bright and welcoming reception hallway with wood panelling and cleverly crafted alcove area currently serving as a 'b neuk', home office/bedroom four, formal dining room, dining size fitted kitchen, utility/boot room with rear access, three-piece shower room, and stunning lounge flooded with light from multiple aspects and French doors leading onto a lovely flaestone patio area ideally set up for outdoor entertaining.