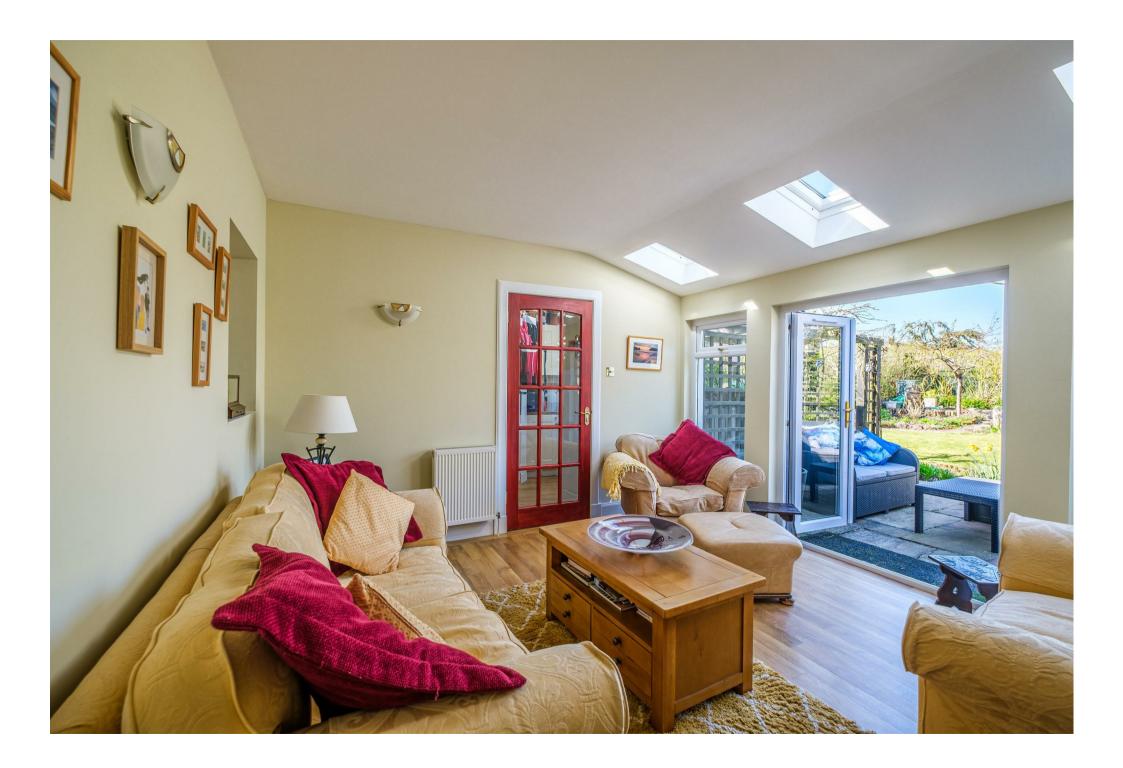

The generous layout of apartments comprises; entrance vestibule with attractive tiled floor and double storm doors, bright and welcoming reception hallway with wood panelling and cleverly crafted alcove area currently serving as a 'b neuk', home office/bedroom four, formal dining room, dining size fitted kitchen, utility/boot room with rear access, three-piece shower room, and stunning lounge flooded with light from multiple aspects and French doors leading onto a lovely flaestone patio area ideally set up for outdoor entertaining.