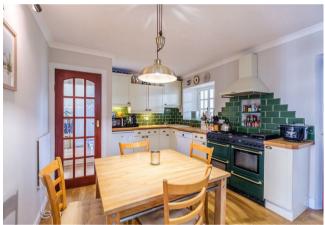

The generous layout of apartments comprises; entrance vestibule with attractive tiled floor and double storm doors, bright and welcoming reception hallway with wood panelling and cleverly crafted alcove area currently serving as a 'b neuk', home office/bedroom four, formal dining room, dining size fitted kitchen, utility/boot room with rear access, three-piece shower room, and stunning lounge flooded with light from multiple aspects and French doors leading onto a lovely flaestone patio area ideally set up for outdoor entertaining.