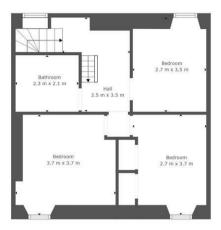

Accessed via a traditional stone turned staircase with useful inset bookcases, fashioned from what would have once served in a bygone era as the weaver's cold store, is the upper floor where you will find three double bedrooms, three piece family bathroom, and a staircase leading to a substantial attic room with large storage cupboard and eaves storage.

#### **VIEWINGS**

By prior appointment only

cruive

TOTAL: 125 m2

FLOOR 1: 76 m2, FLOOR 2: 49 m2, FLOOR 3: 0 m2

EXCLUDED AREAS: UNDEFINED: 3 m2, " ": 1 m2, LOW CEILING: 7 m2,

ATTIC ROOM: 11 m2, STORAGE: 3 m2

This Floorplan Is Intended To Give An Indication Of The Layout Only.

Agents Note: Whilst every care has been taken to prepare these particulars, they are for guidance purposes only. All measurements are approximate and are for general guidance purposes only and whilst every care has been taken to ensure their accuracy, they should not be relied upon and potential buyers/tenants are advised to recheck the measurements