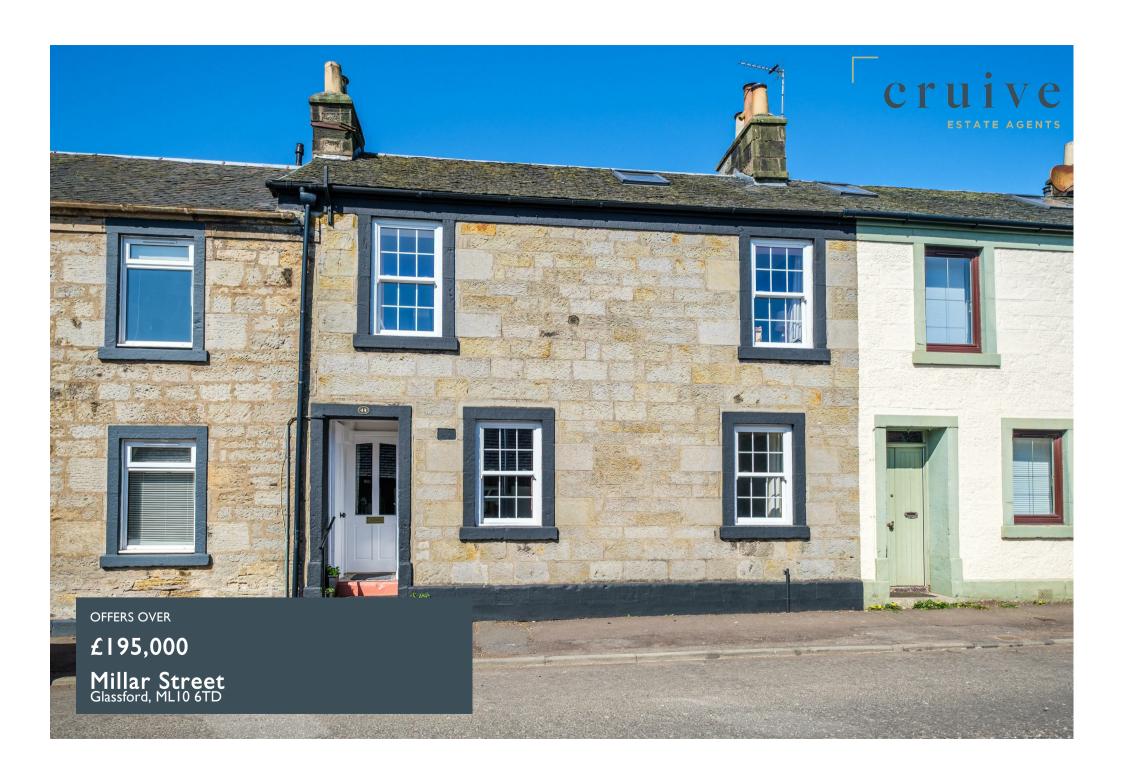

# **PROPERTY SUMMARY**

Located within the pretty semi-rural village of Glassford is this deceptively spacious and beautifully presented traditional terraced villa. Dating back to circa 1854 and having once served as a weaver's home and workspace, this Victoriar family home simply exudes charm. Lovingly restored during the current owner's tenure, with a plethora of bespoke carpentry touches, and incredible views over the surrounding countryside, the property is sure to be popular.