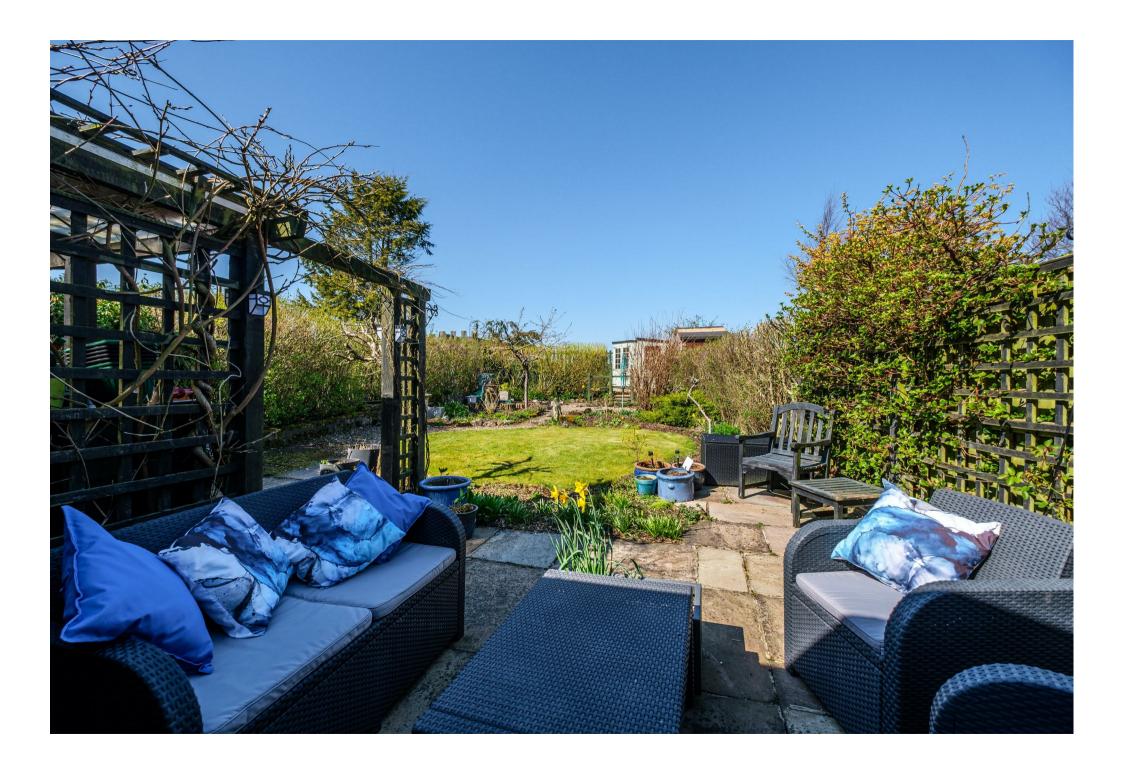

The generous layout of apartments comprises; entrance vestibule with attractive tiled floor and double storm doors, bright and welcoming reception hallway with wood panelling and cleverly crafted alcove area currently serving as a 'b neuk', home office/bedroom four, formal dining room, dining size fitted kitchen, utility/boot room with rear access, three-piece shower room, and stunning lounge flooded with light from multiple aspects and French doors leading onto a lovely flaestone patio area ideally set up for outdoor entertaining.