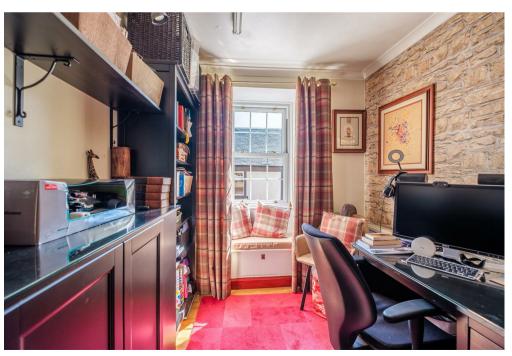

The generous layout of apartments comprises; entrance vestibule with attractive tiled floor and double storm doors, bright and welcoming reception hallway with wood panelling and cleverly crafted alcove area currently serving as a 'b neuk', home office/bedroom four, formal dining room, dining size fitted kitchen, utility/boot room with rear access, three-piece shower room, and stunning lounge flooded with light from multiple aspects and French doors leading onto a lovely flaestone patio area ideally set up for outdoor entertaining.