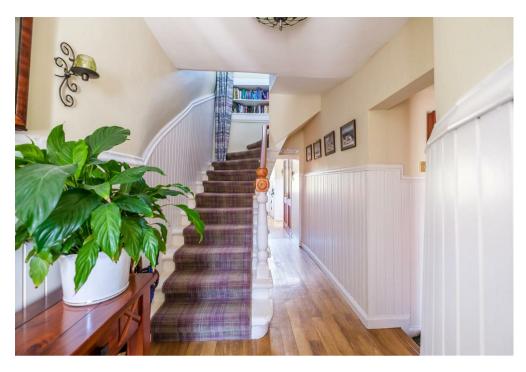

Accessed via a traditional stone turned staircase with useful inset bookcases, fashioned from what would have once served in a bygone era as the weaver's cold store, is the upper floor where you will find three double bedrooms, three piece family bathroom, and a staircase leading to a substantial attic room with large storage cupboard and eaves storage.