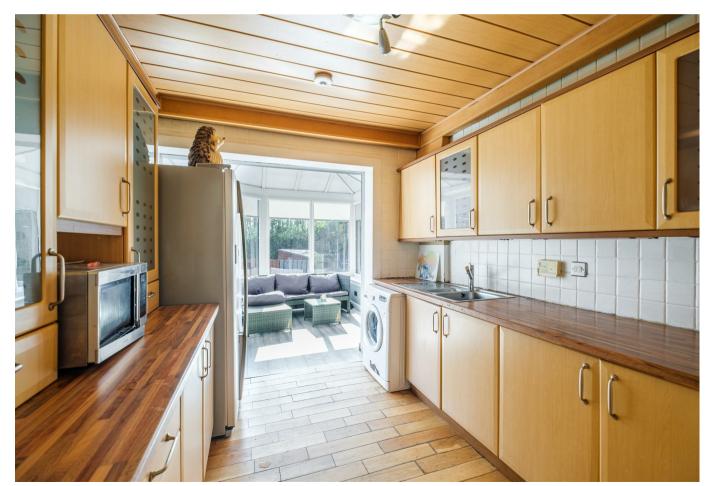

The accommodation comprises; reception hallway, double doors to bright and spacious front facing lounge with full ceiling to floor window, and feature fireplace, fitted kitchen with oven, hob, and hood leading to generous conservatory with French doors to garden.