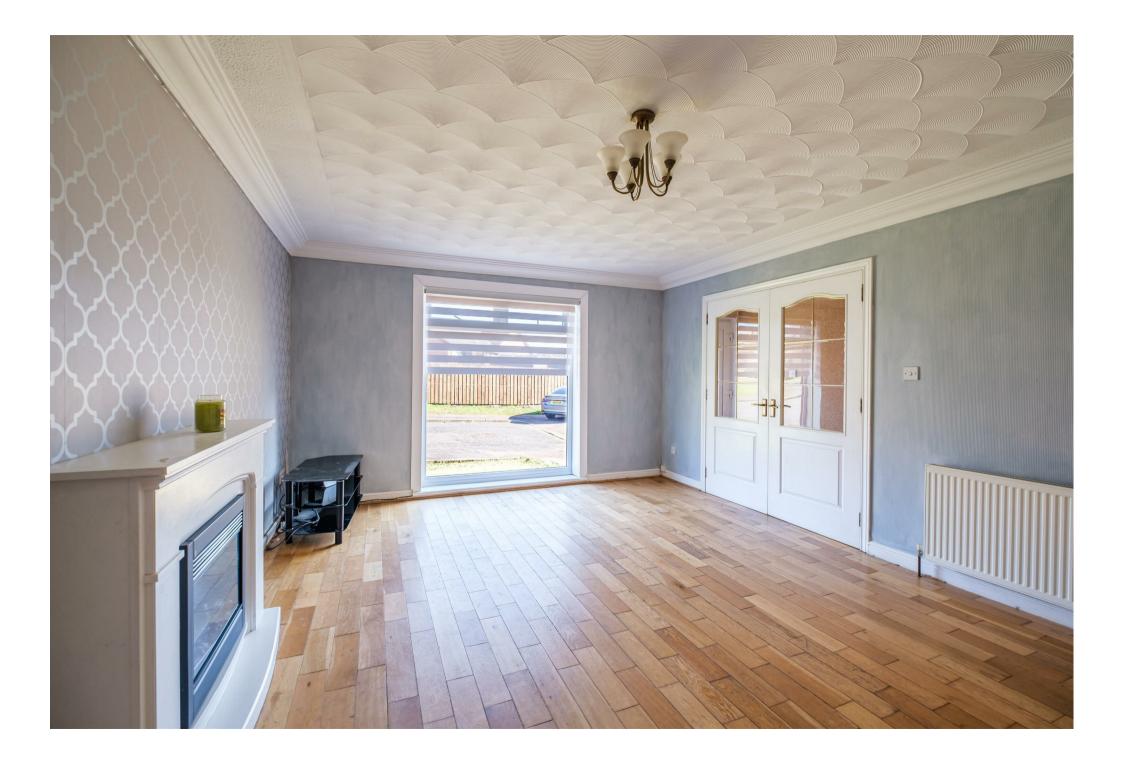

The accommodation comprises; reception hallway, double doors to bright and spacious front facing lounge with full ceiling to floor window, and feature fireplace, fitted kitchen with oven, hob, and hood leading to generous conservatory with French doors to garden.