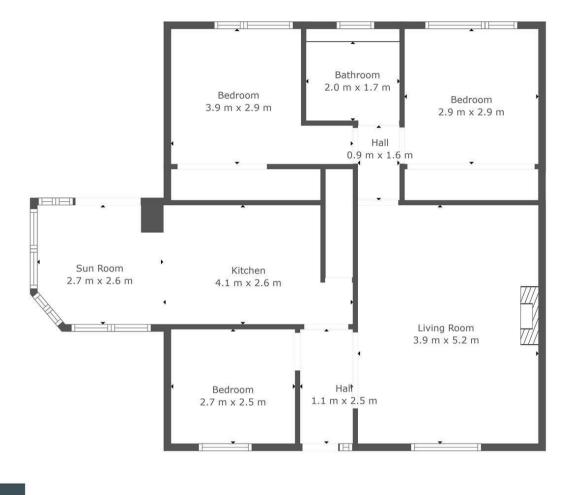

The accommodation comprises; reception hallway, double doors to bright and spacious front facing lounge with full ceiling to floor window, and feature fireplace, fitted kitchen with oven, hob, and hood leading to generous conservatory with French doors to garden.

The spacious layout of apartments continues with three well-proportioned bedrooms; two of which have fitted wardrobes, and a stylish modern three-piece shower room.

This fabulous property further benefits from gas central heating, double glazing, and driveway. Both the front and rear gardens are mainly laid to lawn, with a large, slabbed patio to the rear, ad a timber garden shed.

cruive

TOTAL: 79 m2 FLOOR 1: 79 m2 This Floorplan Is Intended To Give An Indication Of The Layout Only. LOCAL AUTHORITY South Lanarkshire

**TENURE** Freehold

COUNCIL TAX BAND

VIEWINGS By prior appointment only