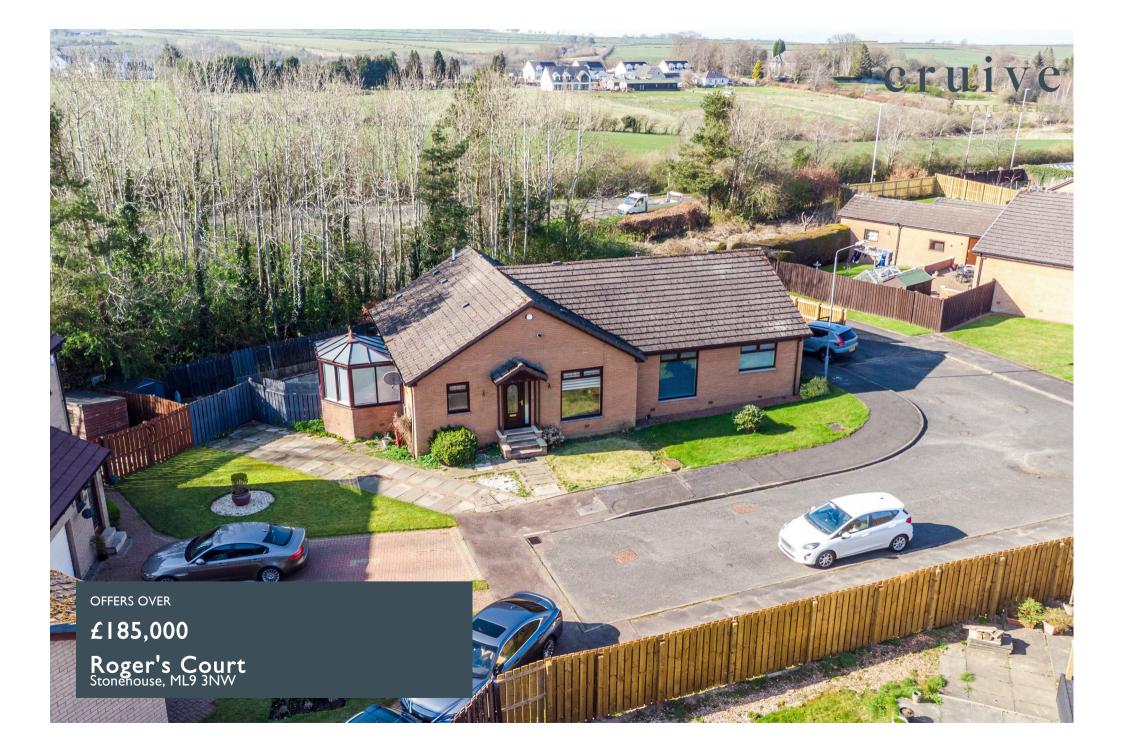

## **PROPERTY SUMMARY**

Nestled within a small, quiet cul de sac consisting of only four properties is this lovely semi-detached modern bungalow. With three bedrooms, all on the level accommodation, and a Southwest facing garden the property is sure to appeal to a broad section of buyers.

The spacious layout of apartments continues with three well-proportioned bedrooms; two of which have fitted wardrobes, and a stylish modern three-piece shower room.

This fabulous property further benefits from gas central heating, double glazing, and driveway. Both the front and rear gardens are mainly laid to lawn, with a large, slabbed patio to the rear, ad a timber garden shed.