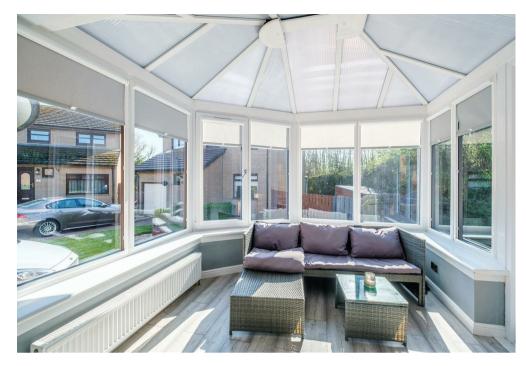

The accommodation comprises; reception hallway, double doors to bright and spacious front facing lounge with full ceiling to floor window, and feature fireplace, fitted kitchen with oven, hob, and hood leading to generous conservatory with French doors to garden.