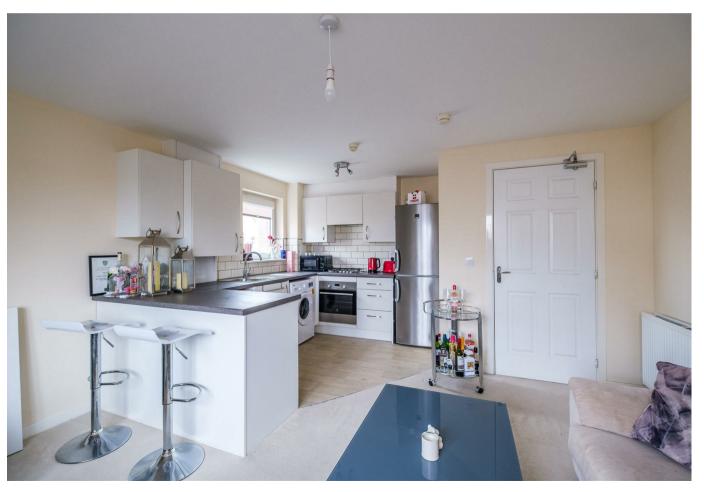

The generous layout of rooms comprises; reception hallway, tasteful modern fitted kitchen with integrated appliances, open to lounge with feature bay window, two well-proportioned double bedrooms, master bedroom benefitting from mirrored wardrobes and modern three-piece shower room.