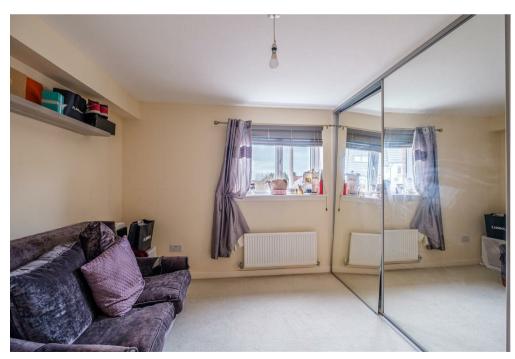

The generous layout of rooms comprises; reception hallway, tasteful modern fitted kitchen with integrated appliances, open to lounge with feature bay window, two well-proportioned double bedrooms, master bedroom benefitting from mirrored wardrobes and modern three-piece shower room.

The spacious accommodation is completed with a three-piece bathroom. Further benefits of this fabulous flat are gas central heating, double glazing, secure entry system, and private parking.

2

2

П

TOTAL: 59 m2 FLOOR 1: 59 m2