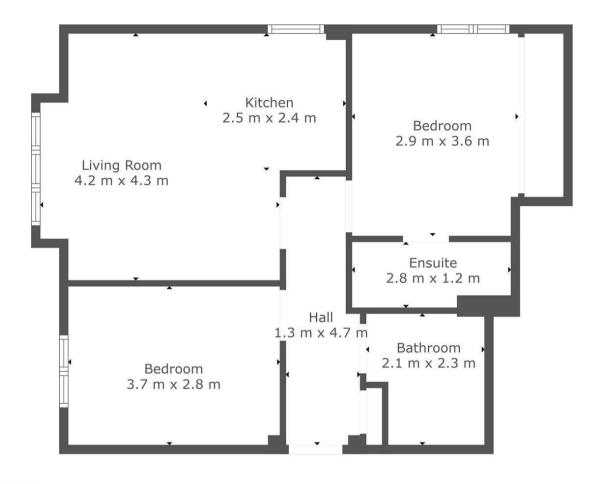

The generous layout of rooms comprises; reception hallway, tasteful modern fitted kitchen with integrated appliances, open to lounge with feature bay window, two well-proportioned double bedrooms, master bedroom benefitting from mirrored wardrobes and modern three-piece shower room.

The spacious accommodation is completed with a three-piece bathroom. Further benefits of this fabulous flat are gas central heating, double glazing, secure entry system, and private parking.

2

2

П

TOTAL: 59 m2 FLOOR 1: 59 m2

This Floorplan Is Intended To Give An Indication Of The Layout Only.