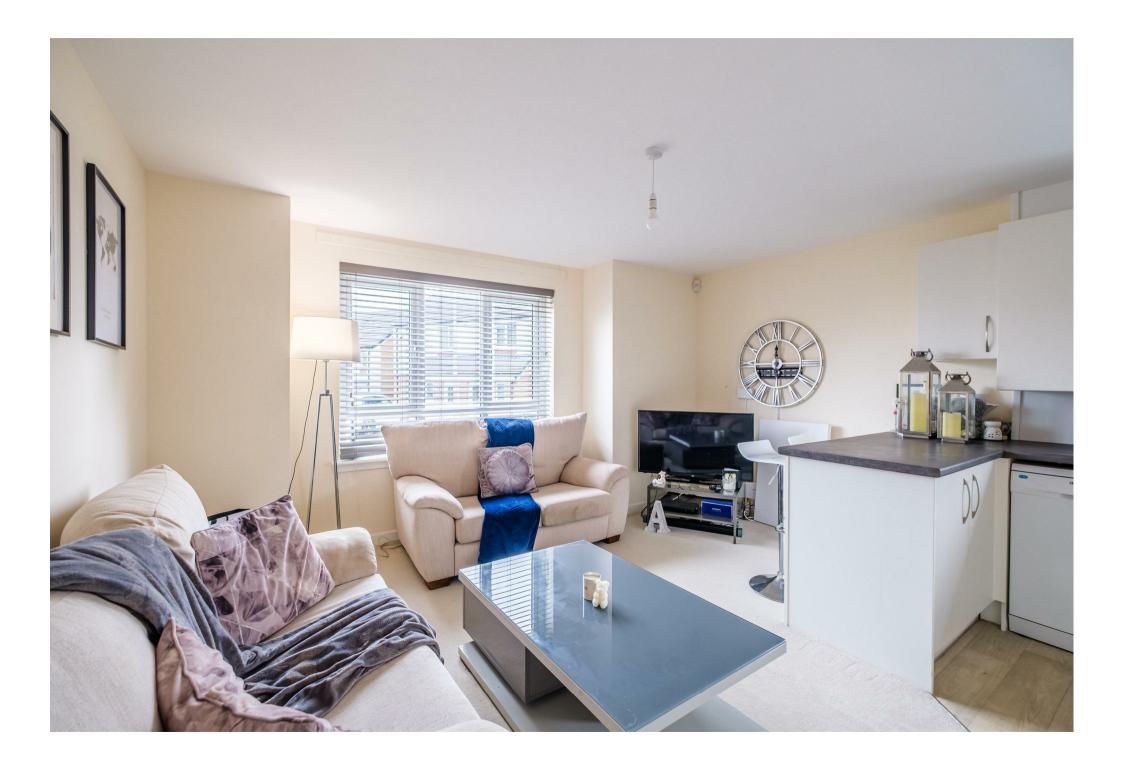

The generous layout of rooms comprises; reception hallway, tasteful modern fitted kitchen with integrated appliances, open to lounge with feature bay window, two well-proportioned double bedrooms, master bedroom benefitting from mirrored wardrobes and modern three-piece shower room.

The spacious accommodation is completed with a three-piece bathroom. Further benefits of this fabulous flat are gas central heating, double glazing, secure entry system, and private parking.

2

2

П

TOTAL: 59 m2 FLOOR 1: 59 m2