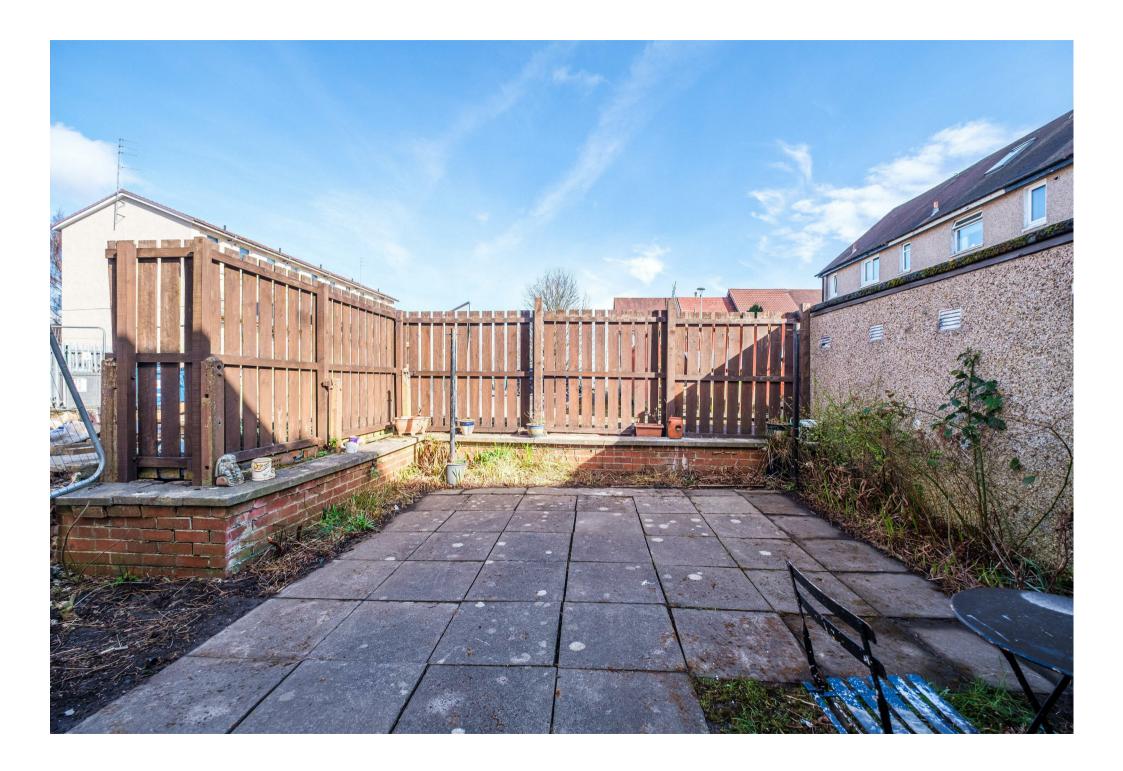

The property further benefits from double glazing, electric heating, and sizeable front and rear gardens. The front garden is well-tended and mainly laid to lawn, the rear i slabbed for easy maintenance and has a storage shed.