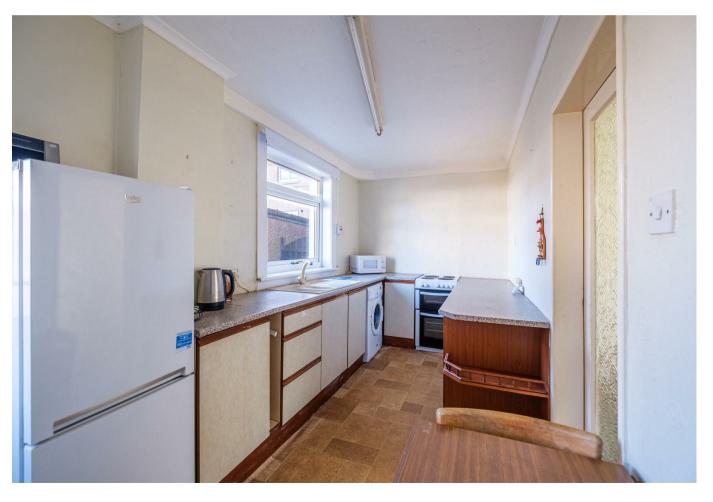

The accommodation comprises; large front facing lounge, dining size kitchen with under-stairs pantry cupboard, and access to rear garden, three generous bedrooms on the upper level, and modern three-piece shower/wet room.