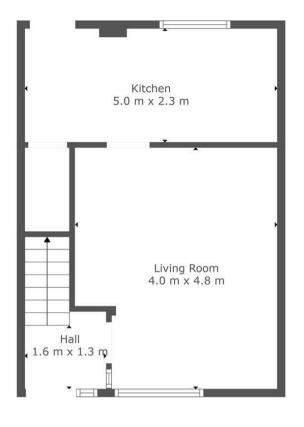

#### **VIEWINGS**

By prior appointment only

Floor 1 Floor 2

TOTAL: 81 m2 FLOOR 1: 36 m2, FLOOR 2: 45 m2

This Floorplan Is Intended To Give An Indication Of The Layout Only.

Agents Note: Whilst every care has been taken to prepare these particulars, they are for guidance purposes only. All measurements are approximate and are for general guidance purposes only and whilst every care has been taken to ensure their accuracy, they should not be relied upon and potential buyers/tenants are advised to recheck the measurements