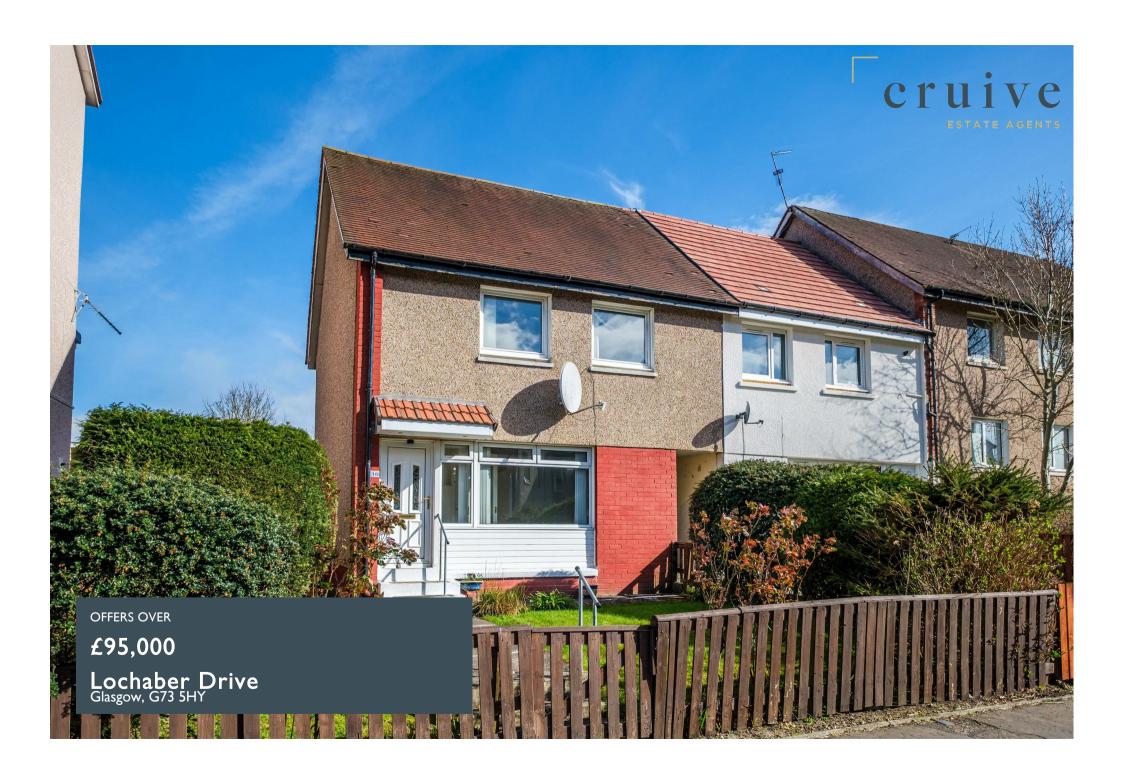

# **PROPERTY SUMMARY**

\*\*\*\*CLOSING DATE TUESDAY 8TH APRIL @ 12PM\*\*\*Positioned on the periphery of Springhall, is this spacious end-terrace villa in need of some upgrading. With three well-proportioned bedrooms, generous garden, and location adjacent to the local primary school, the property offers a great opportunity for a first-time buyer or family.

The accommodation comprises; large front facing lounge, dining size kitchen with under-stairs pantry cupboard, and access to rear garden, three generous bedrooms on the upper level, and modern three-piece shower/wet room.

The property further benefits from double glazing, electric heating, and sizeable front and rear gardens. The front garden is well-tended and mainly laid to lawn, the rear i slabbed for easy maintenance and has a storage shed.