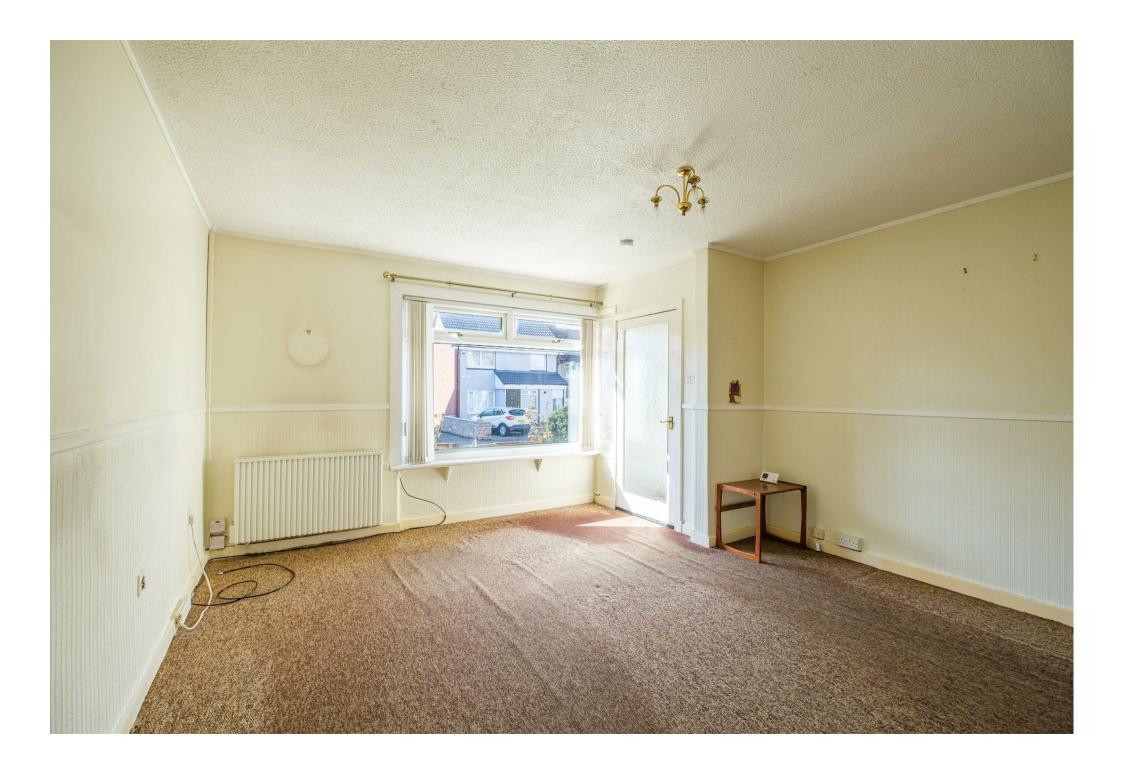

The accommodation comprises; large front facing lounge, dining size kitchen with under-stairs pantry cupboard, and access to rear garden, three generous bedrooms on the upper level, and modern three-piece shower/wet room.

The property further benefits from double glazing, electric heating, and sizeable front and rear gardens. The front garden is well-tended and mainly laid to lawn, the rear i slabbed for easy maintenance and has a storage shed.