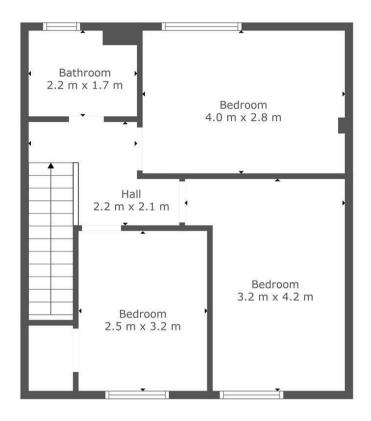

#### **VIEWINGS**

By prior appointment only

Floor 1 Floor 2

TOTAL: 81 m2 FLOOR 1: 36 m2, FLOOR 2: 45 m2

This Floorplan Is Intended To Give An Indication Of The Layout Only.

Agents Note: Whilst every care has been taken to prepare these particulars, they are for guidance purposes only. All measurements are approximate and are for general guidance purposes only and whilst every care has been taken to ensure their accuracy, they should not be relied upon and potential buyers/tenants are advised to recheck the measurements