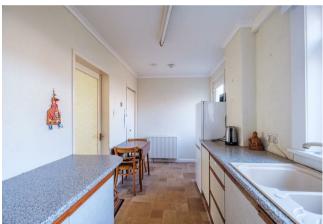

The accommodation comprises; large front facing lounge, dining size kitchen with under-stairs pantry cupboard, and access to rear garden, three generous bedrooms on the upper level, and modern three-piece shower/wet room.