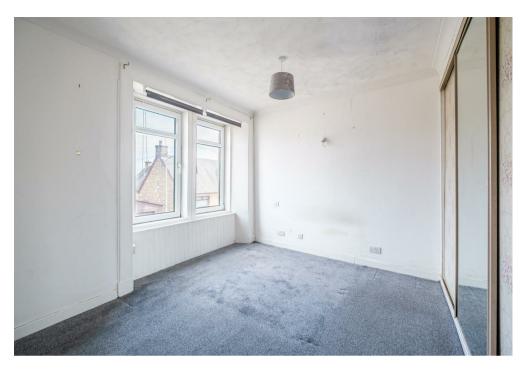

Accessed via a set of stone steps to the rear of the property, the accommodation comprises; entrance porch, reception hallway, sizeable front facing lounge, two generous bedrooms; master with fitted wardrobes, fitted kitchen, three-piece bathroom with over-bath shower, and large attic room accessed via ladder.