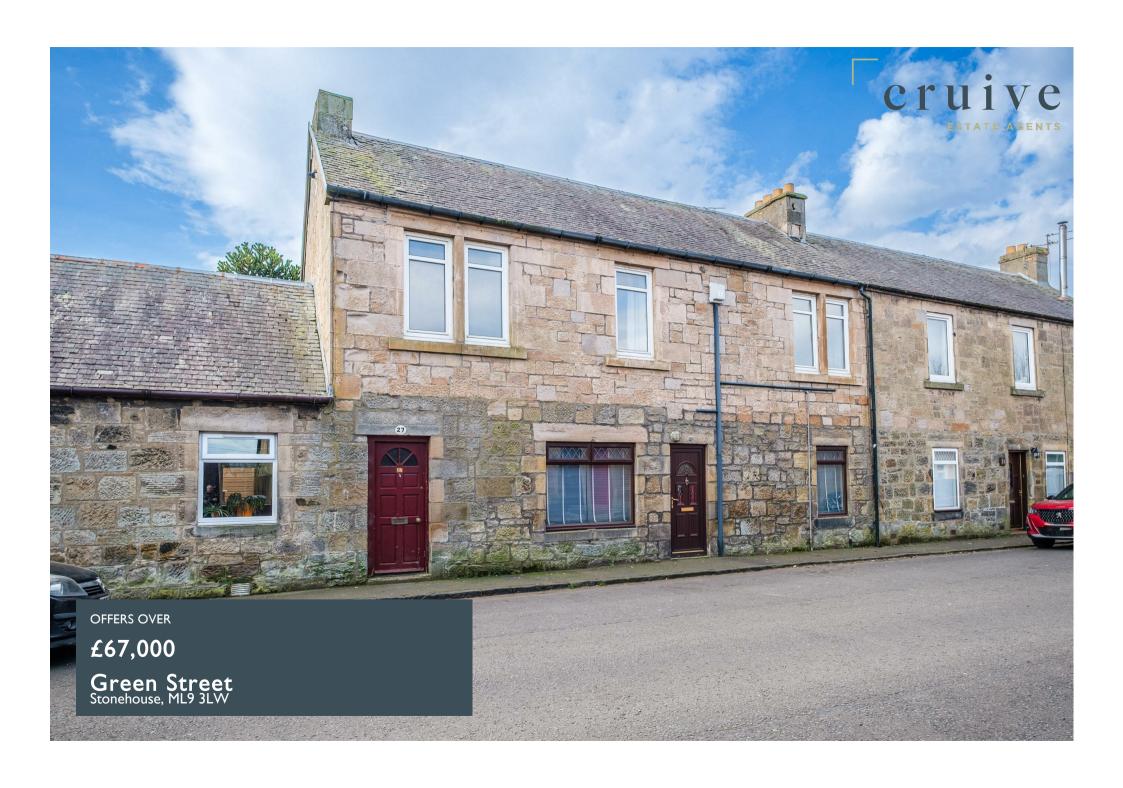

# **PROPERTY SUMMARY**

Located within an attractive blonde sandstone building in the quiet Stonehouse address of Green Street is this spacious main door first floor traditional flat With two double bedrooms, large attic room, and a Southwest facing private garden, this substantial flat would make an excellent first time buy or investment

Accessed via a set of stone steps to the rear of the property, the accommodation comprises; entrance porch, reception hallway, sizeable front facing lounge, two generous bedrooms; master with fitted wardrobes, fitted kitchen, three-piece bathroom with over-bath shower, and large attic room accessed via ladder.

The property further benefits from gas central heating, double glazing, and well-maintained Southwest facing garden with slabbed area, and chipped patio.

South Lanarkshire