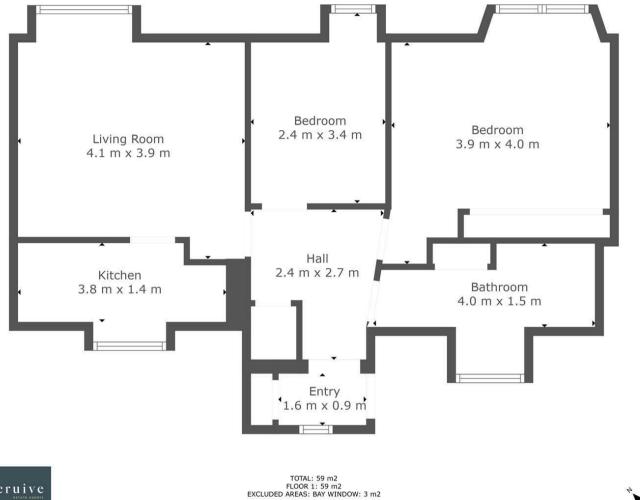

an attractive blonde sandstone building in the quiet Stonehouse address of Green Street is this spacious main door first floor traditional flat With two double bedrooms, large attic room, and a Southwest facing private garden, this substantial flat would make an excellent first time buy or investment

Accessed via a set of stone steps to the rear of the property, the accommodation comprises; entrance porch, reception hallway, sizeable front facing lounge, two generous bedrooms; master with fitted wardrobes, fitted kitchen, three-piece bathroom with over-bath shower, and large attic room accessed via ladder.

The property further benefits from gas central heating, double glazing, and well-maintained Southwest facing garden with slabbed area, and chipped patio.

































South Lanarkshire

## **TENURE**

Freehold

### **COUNCIL TAX BAND**

Α

### **VIEWINGS**

By prior appointment only



Agents Note: Whilst every care has been taken to prepare these particulars, they are for guidance purposes only. All measurements are approximate and are for general guidance purposes only and whilst every care has been taken to ensure their accuracy, they should not be relied upon and potential buyers/tenants are advised to recheck the measurements



This Floorplan Is Intended To Give An Indication Of The Layout Only.



### **OFFICE ADDRESS**

9 Townhead Street Strathaven MLI0 6AB

OFFICE DETAILS

01357 510088 judithmcgill@cruiveestateagents.co.uk