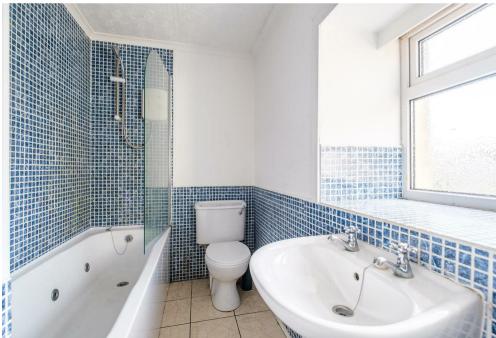

Accessed via a set of stone steps to the rear of the property, the accommodation comprises; entrance porch, reception hallway, sizeable front facing lounge, two generous bedrooms; master with fitted wardrobes, fitted kitchen, three-piece bathroom with over-bath shower, and large attic room accessed via ladder.