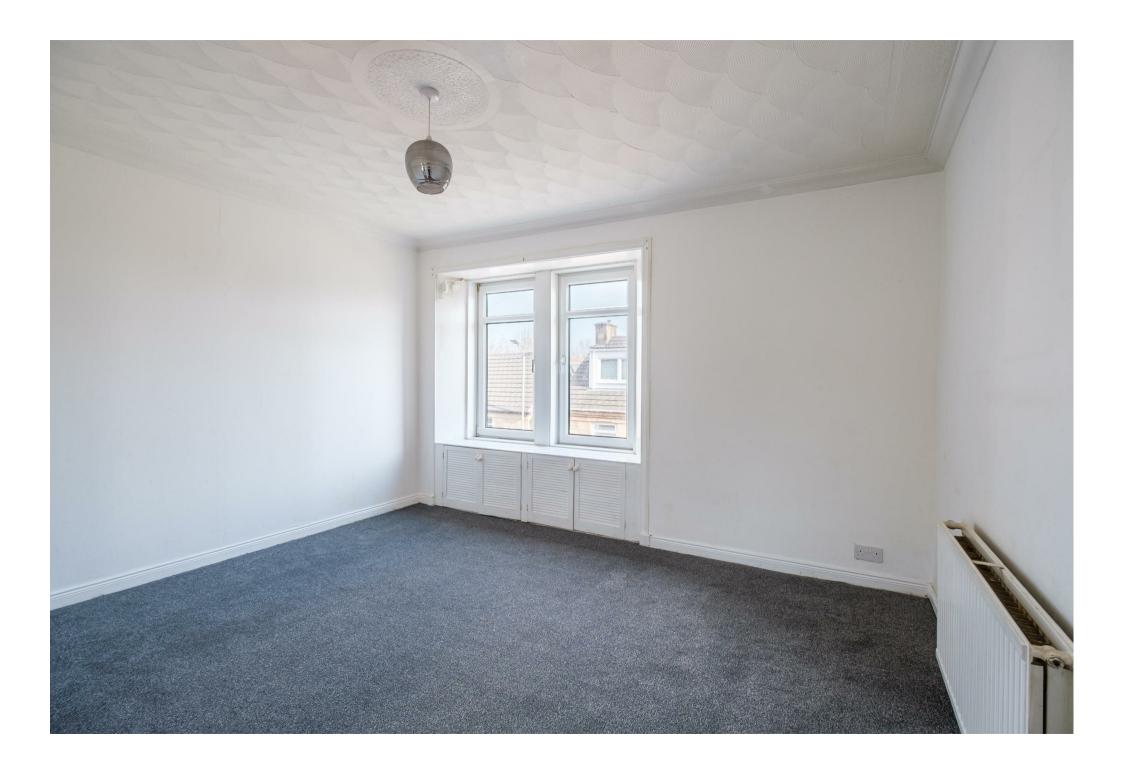

Accessed via a set of stone steps to the rear of the property, the accommodation comprises; entrance porch, reception hallway, sizeable front facing lounge, two generous bedrooms; master with fitted wardrobes, fitted kitchen, three-piece bathroom with over-bath shower, and large attic room accessed via ladder.