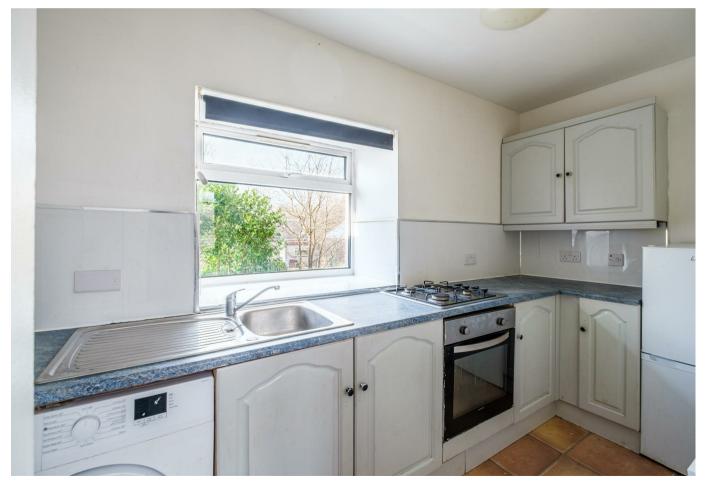

Accessed via a set of stone steps to the rear of the property, the accommodation comprises; entrance porch, reception hallway, sizeable front facing lounge, two generous bedrooms; master with fitted wardrobes, fitted kitchen, three-piece bathroom with over-bath shower, and large attic room accessed via ladder.