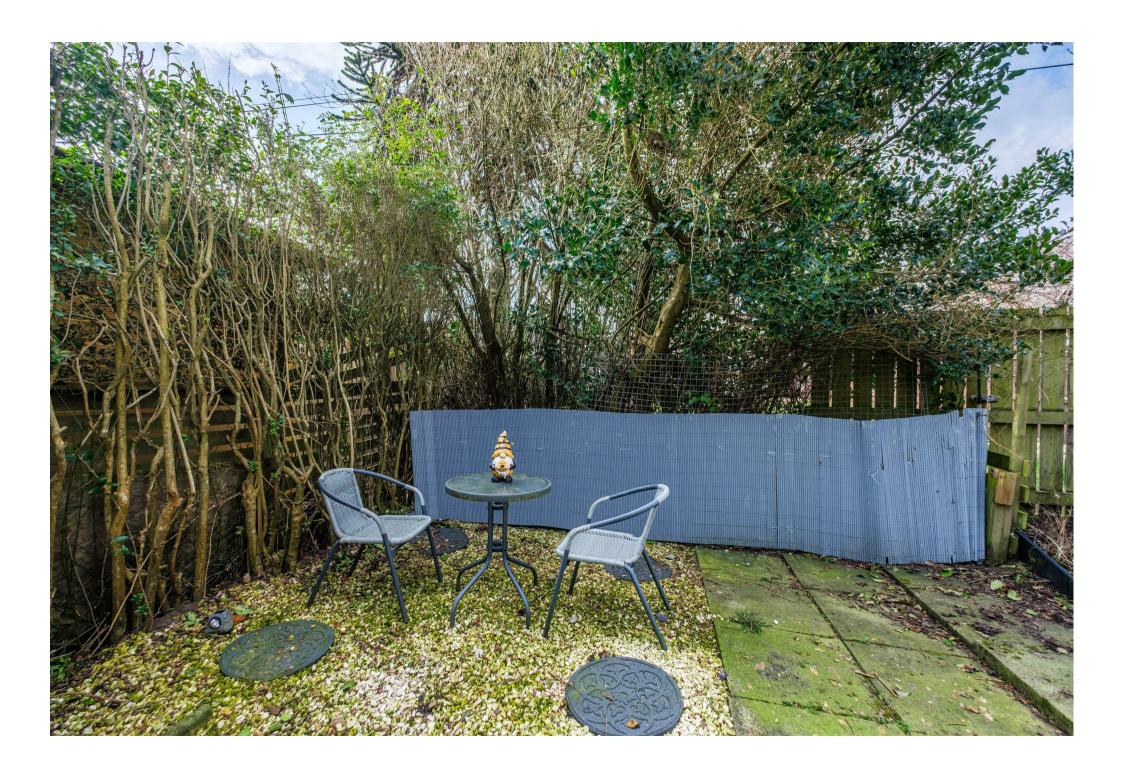

The property further benefits from gas central heating, double glazing, and well-maintained Southwest facing garden with slabbed area, and chipped patio.

South Lanarkshire