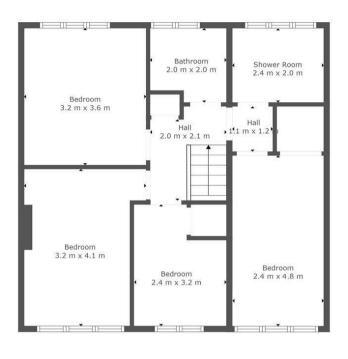

On the upper floor you will find four well-proportioned bedrooms; master with adjacent shower room and fitted storage. The first floor accommodation is completed by a modern three-piece family bathroom with over-bath shower. The partially floored attic can be accessed via a hatch in the upper landing.

4

2

2

Floor 2

TOTAL: 117 m2 FLOOR 1: 52 m2, FLOOR 2: 65 m2 EXCLUDED AREAS: GARAGE: 14 m2

This Floorplan Is Intended To Give An Indication Of The Layout Only.

cruive ESTATE AGENTS

9 Townhead Street Strathaven MLI0 6AB OFFICE DETAILS
01357 510088
judithmcgill@cruiveestateagents.co.uk