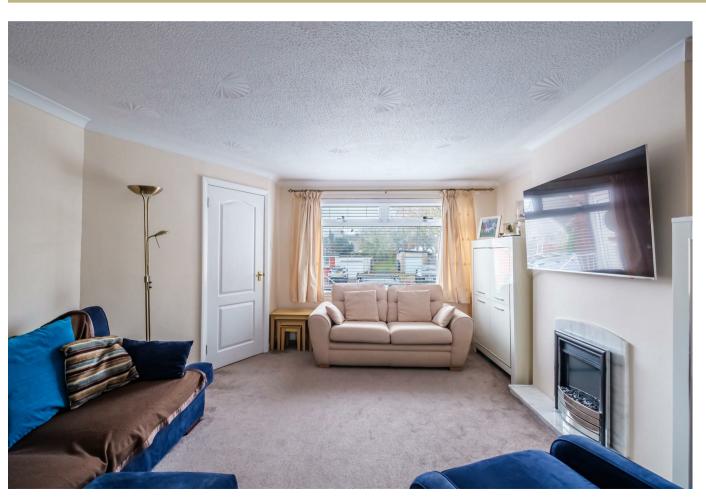

The spacious layout of apartments comprises; entrance vestibule with double doors leading to reception hallway, bright front facing lounge with feature fireplace and electric fire inset, understairs storage, French doors to formal dining room, large utility room with access to rear garden, and modern fitted kitchen with access to integral garage.