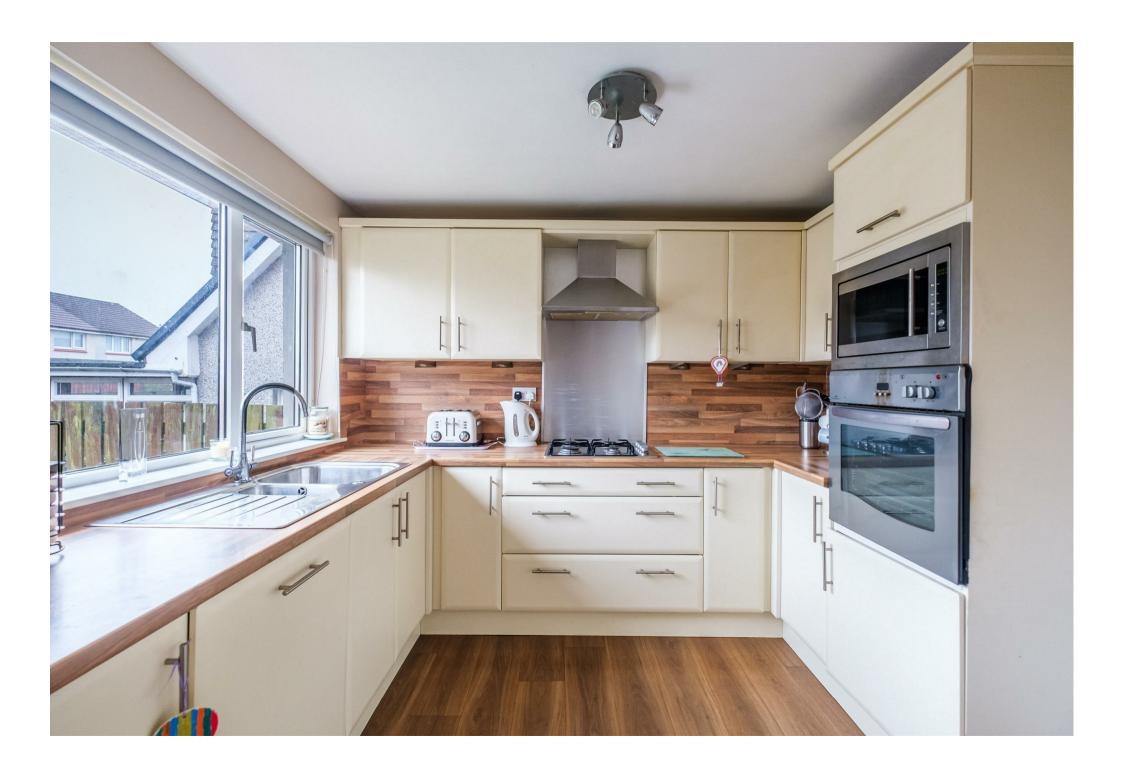

The spacious layout of apartments comprises; entrance vestibule with double doors leading to reception hallway, bright front facing lounge with feature fireplace and electric fire inset, understairs storage, French doors to formal dining room, large utility room with access to rear garden, and modern fitted kitchen with access to integral garage.