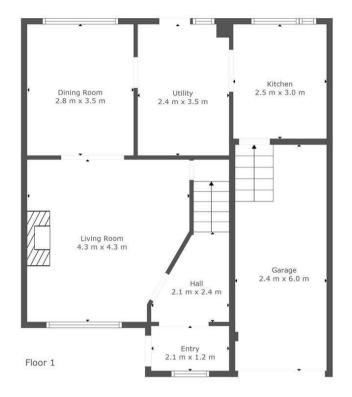

The spacious layout of apartments comprises; entrance vestibule with double doors leading to reception hallway, bright front facing lounge with feature fireplace and electric fire inset, understairs storage, French doors to formal dining room, large utility room with access to rear garden, and modern fitted kitchen with access to integral garage.

TOTAL: 117 m2 FLOOR 1: 52 m2, FLOOR 2: 65 m2 EXCLUDED AREAS: GARAGE: 14 m2

This Floorplan Is Intended To Give An Indication Of The Layout Only.

cruive ESTATE AGENTS

9 Townhead Street Strathaven MLI0 6AB OFFICE DETAILS
01357 510088
judithmcgill@cruiveestateagents.co.uk